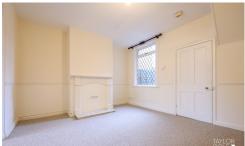

### FIRST FLOOR

Ascending to the first floor, a landing guides you to the two generously proportioned double bedrooms and the family bathroom, providing a fitted suit, wall mounted boiler and window to the rear.

BEDROOM ONE 11' 4" x 13' 0" (3.45m x 3.96m)

BEDROOM TWO 11' 8" x 9' 8" (3.56m x 2.95m)

BATHROOM 13' 8" x 7' 0" (4.17m x 2.13m)