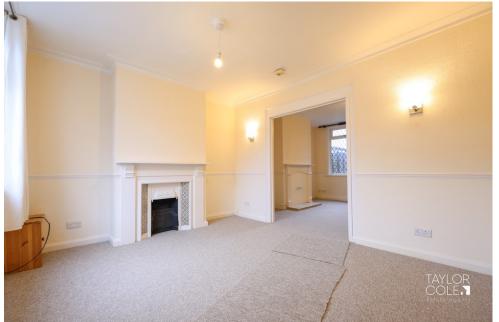

#### GROUND FLOOR

Upon entering through the front door, the first reception room, formerly used as the the living room, welcomes you with a window overlooking Halford Street and a traditional feature cast-iron fire display showcasing original fireplace tile inserts. This space seamlessly flows into the second reception room, a designated dining area, adorned with another fire display and a window out to the rear. The dining area also leads you into the kitchen, equipped with fitted units, practical working surfaces and door out to the rear garden.

LIVING ROOM 13' 0" x 11' 5" (3.96m x 3.48m)

DINING ROOM 13' 1" x 11' 7" (3.99m x 3.53m)

KITCHEN 17' 6" (max) x 6' 11" (5.33m x 2.11m)