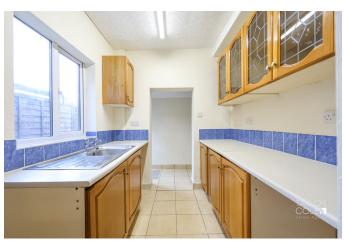

#### GROUND FLOOR

Upon entering through the front door, the first reception room, formerly used as the the living room, welcomes you with a window overlooking Halford Street and a traditional feature cast-iron fire display showcasing original fireplace tile inserts. This space seamlessly flows into the second reception room, a designated dining area, adorned with another fire display and a window out to the rear. The dining area also leads you into the kitchen, equipped with fitted units, practical working surfaces and door out to the rear garden.

LIVING ROOM 13' 0" x 11' 5" (3.96m x 3.48m)

DINING ROOM 13' 1" x 11' 7" (3.99m x 3.53m)

KITCHEN 17' 6" (max) x 6' 11" (5.33m x 2.11m)