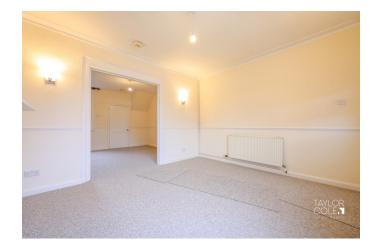

#### GROUND FLOOR

Upon entering through the front door, the first reception room, formerly used as the the living room, welcomes you with a window overlooking Halford Street and a traditional feature cast-iron fire display showcasing original fireplace tile inserts. This space seamlessly flows into the second reception room, a designated dining area, adorned with another fire display and a window out to the rear. The dining area also leads you into the kitchen, equipped with fitted units, practical working surfaces and door out to the rear garden.

LIVING ROOM 13' 0" x 11' 5" (3.96m x 3.48m)

DINING ROOM 13' 1" x 11' 7" (3.99m x 3.53m)

KITCHEN 17' 6" (max) x 6' 11" (5.33m x 2.11m)