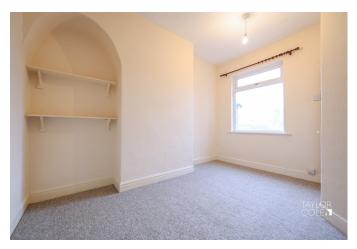

### FIRST FLOOR

Ascending to the first floor, a landing guides you to the two generously proportioned double bedrooms and the family bathroom, providing a fitted suit, wall mounted boiler and window to the rear.

BEDROOM ONE 11' 4" x 13' 0" (3.45m x 3.96m)

BEDROOM TWO 11' 8" x 9' 8" (3.56m x 2.95m)

BATHROOM 13' 8" x 7' 0" (4.17m x 2.13m)