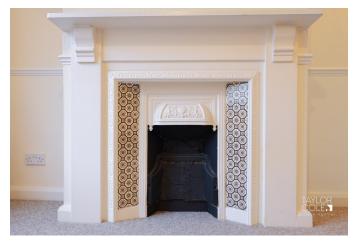

#### GROUND FLOOR

Upon entering through the front door, the first reception room, formerly used as the the living room, welcomes you with a window overlooking Halford Street and a traditional feature cast-iron fire display showcasing original fireplace tile inserts. This space seamlessly flows into the second reception room, a designated dining area, adorned with another fire display and a window out to the rear. The dining area also leads you into the kitchen, equipped with fitted units, practical working surfaces and door out to the rear garden.