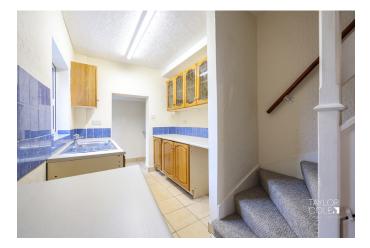

#### GROUND FLOOR

Upon entering through the front door, the first reception room, formerly used as the the living room, welcomes you with a window overlooking Halford Street and a traditional feature cast-iron fire display showcasing original fireplace tile inserts. This space seamlessly flows into the second reception room, a designated dining area, adorned with another fire display and a window out to the rear. The dining area also leads you into the kitchen, equipped with fitted units, practical working surfaces and door out to the rear garden.

LIVING ROOM 13' 0" x 11' 5" (3.96m x 3.48m)

DINING ROOM 13' 1" x 11' 7" (3.99m x 3.53m)

KITCHEN 17' 6" (max) x 6' 11" (5.33m x 2.11m)