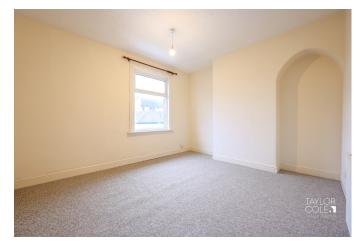

### FIRST FLOOR

Ascending to the first floor, a landing guides you to the two generously proportioned double bedrooms and the family bathroom, providing a fitted suit, wall mounted boiler and window to the rear.

BEDROOM ONE 11' 4" x 13' 0" (3.45m x 3.96m)

BEDROOM TWO 11' 8" x 9' 8" (3.56m x 2.95m)

BATHROOM 13' 8" x 7' 0" (4.17m x 2.13m)