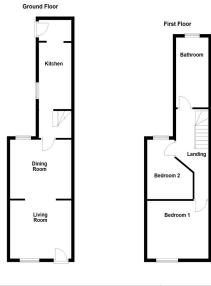

#### GROUND FLOOR

Upon entering through the front door, the first reception room, formerly used as the the living room, welcomes you with a window overlooking Halford Street and a traditional feature cast-iron fire display showcasing original fireplace tile inserts. This space seamlessly flows into the second reception room, a designated dining area, adorned with another fire display and a window out to the rear. The dining area also leads you into the kitchen, equipped with fitted units, practical working surfaces and door out to the rear garden.

LIVING ROOM 13' 0" x 11' 5" (3.96m x 3.48m)

DINING ROOM 13' 1" x 11' 7" (3.99m x 3.53m)

KITCHEN 17' 6" (max) x 6' 11" (5.33m x 2.11m)

### FIRST FLOOR

Ascending to the first floor, a landing guides you to the two generously proportioned double bedrooms and the family bathroom, providing a fitted suit, wall mounted boiler and window to the rear.

BEDROOM ONE 11' 4" x 13' 0" (3.45m x 3.96m)

BEDROOM TWO 11' 8" x 9' 8" (3.56m x 2.95m)

BATHROOM 13' 8" x 7' 0" (4.17m x 2.13m)