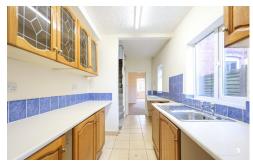

#### GROUND FLOOR

Upon entering through the front door, the first reception room, formerly used as the the living room, welcomes you with a window overlooking Halford Street and a traditional feature cast-iron fire display showcasing original fireplace tile inserts. This space seamlessly flows into the second reception room, a designated dining area, adorned with another fire display and a window out to the rear. The dining area also leads you into the kitchen, equipped with fitted units, practical working surfaces and door out to the rear garden.

LIVING ROOM 13' 0" x 11' 5" (3.96m x 3.48m)

DINING ROOM 13' 1" x 11' 7" (3.99m x 3.53m)

KITCHEN 17' 6" (max) x 6' 11" (5.33m x 2.11m)