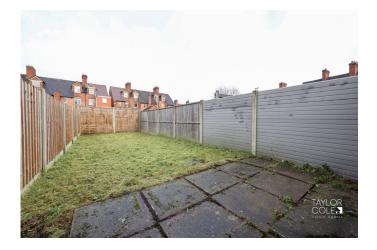

#### EXTERNAL

The rear of the property reveals a combination of practicality and greenery, featuring brick-built storage and a lawned area. Additionally, to the rear of the garden, is an off-road parking space - an invaluable asset, especially in a town centre location. Access to the property is facilitated by a track to the side of the terraces, ensuring convenience and ease for residents.