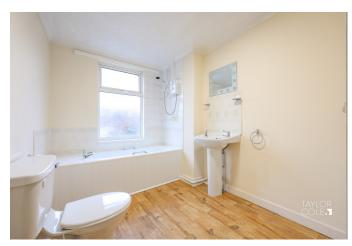

### FIRST FLOOR

Ascending to the first floor, a landing guides you to the two generously proportioned double bedrooms and the family bathroom, providing a fitted suit, wall mounted boiler and window to the rear.

BEDROOM ONE 11' 4" x 13' 0" (3.45m x 3.96m)

BEDROOM TWO 11' 8" x 9' 8" (3.56m x 2.95m)

BATHROOM 13' 8" x 7' 0" (4.17m x 2.13m)