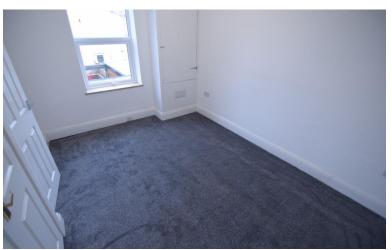

1 months rent in advance and 5 weeks rent as deposit.

LOUNGE 12' 8" x 10' 8" (3.86m x 3.25m)

DINING ROOM 14' 8" x 12' 1" (4.47m x 3.68m)

KITCHEN 9' 9" x 6' 4" (2.97m x 1.93m)

BEDROOM 1 14' 8" x 12' 8" (4.47m x 3.86m)

EN SUITE 5' 9" x 5' 6" (1.75m x 1.68m)

BEDROOM 2 12' 5" x 8' 5" (3.78m x 2.57m)

EN SUITE 5' 3" x 5' 3" (1.6m x 1.6m)