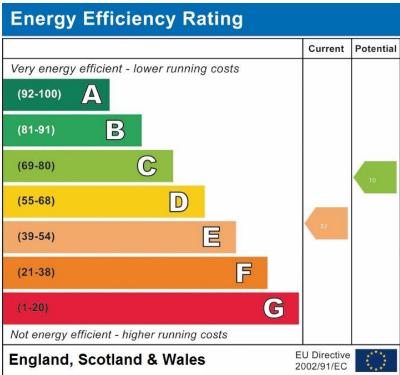

ted in a popular location close to the town centre, schools, transport links and other local amenities.

Accommodation comprising entrance hallway, lounge, dining room, modern kitchen, two first floor bedrooms both with modern en suites and access to loft room (to be used for storage only). Externally with easily maintained gardens to the front & rear with summer house. The property also benefits from gas central heating and double glazing.

1 months rent in advance and 5 weeks rent as deposit.











LOUNGE 12' 8" x 10' 8" (3.86m x 3.25m)

DINING ROOM 14' 8" x 12' 1" (4.47m x 3.68m)

KITCHEN 9' 9" x 6' 4" (2.97m x 1.93m)

BEDROOM 1 14' 8" x 12' 8" (4.47m x 3.86m)

EN SUITE 5' 9" x 5' 6" (1.75m x 1.68m)

BEDROOM 2 12' 5" x 8' 5" (3.78m x 2.57m)

EN SUITE 5' 3" x 5' 3" (1.6m x 1.6m)