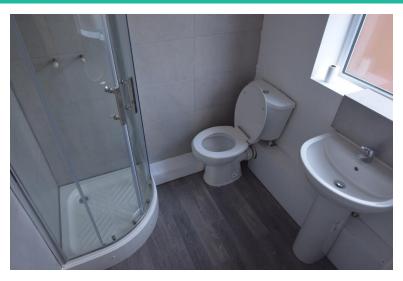

EN SUITE 5' 9" x 5' 6" (1.75m x 1.68m)

BEDROOM 2 12' 5" x 8' 5" (3.78m x 2.57m)

EN SUITE 5' 3" x 5' 3" (1.6m x 1.6m)