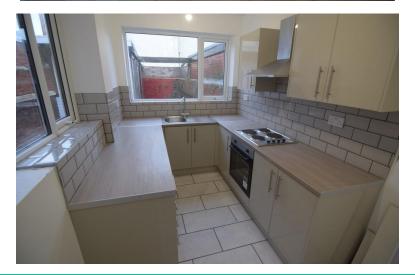

## **Property Description**

Recently refurbished two bedroom mid terraced house, situated in a popular location close to the town centre, schools, transport links and other local amenities.

Accommodation comprising entrance hallway, lounge, dining room, modern kitchen, two first floor bedrooms both with modern en suites and access to loft room (to be used for storage only). Externally with easily maintained gardens to the front & rear with summer house. The property also benefits from gas central heating and double glazing.

1 months rent in advance and 5 weeks rent as deposit.

LOUNGE 12' 8" x 10' 8" (3.86m x 3.25m)

DINING ROOM 14' 8" x 12' 1" (4.47m x 3.68m)

KITCHEN 9' 9" x 6' 4" (2.97m x 1.93m)

BEDROOM 1 14' 8" x 12' 8" (4.47m x 3.86m)