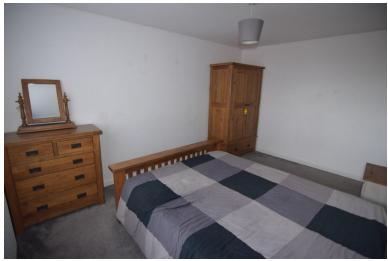

## **BEDROOM**

13' 71" x 9' 66" (5.77m x 4.42m) Double glazed window to the rear, radiator, coved ceiling, carpet.