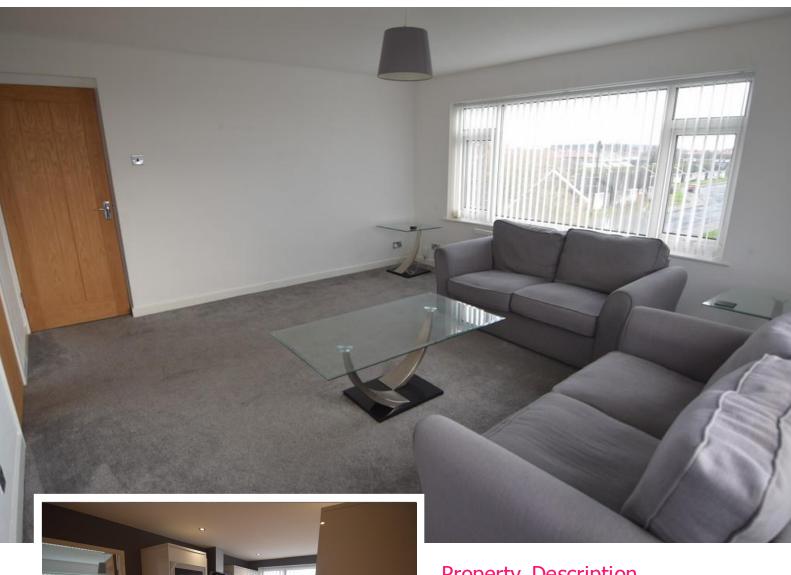

# Property Description

#### **LOUNGE**

13' 49" x 16' 08" (5.21m x 5.08m) 2 Large double glazed windows, radiator