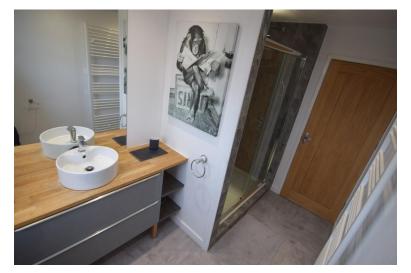

## SHOWER ROOM

10' 07" x 5' 54" (3.23m x 2.9m) Modern shower room with double shower cubicle, counter top basin sink with mixer tap, toilet, towel radiator