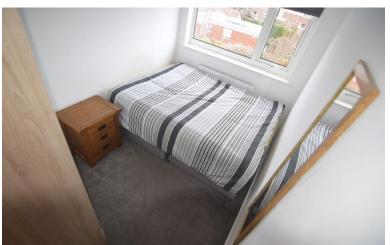

#### **BEDROOM**

6' 54" x 9' 91" (3.2m x 5.05m) Double glazed window to the rear, radiator, coved ceiling, carpet.