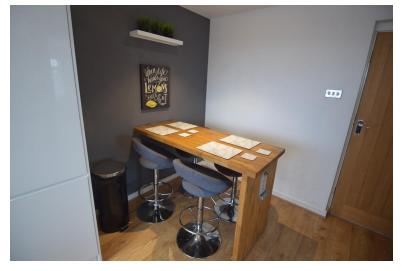

#### **DINING KITCHEN**

8' 90" x 13' 21" (4.72m x 4.5m) Modern wall and base units, with under-lights. Electric hob, built in electric oven, built in microwave. Integral fridge-freezer and integral washer / dryer. Dining area with fitted work top.

Double glazed window, and radiator