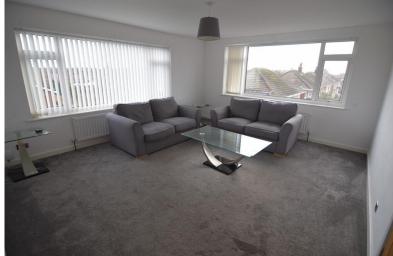

#### **LOUNGE**

13' 49" x 16' 08" (5.21m x 5.08m) 2 Large double glazed windows, radiator