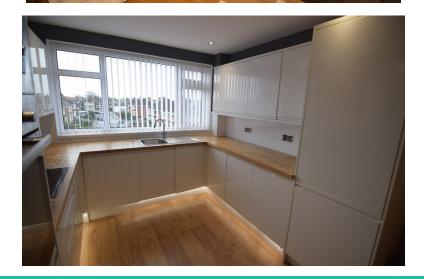

#### **DINING KITCHEN**

8' 90" x 13' 21" (4.72m x 4.5m) Modern wall and base units, with under-lights. Electric hob, built in electric oven, built in microwave. Integral fridge-freezer and integral washer / dryer. Dining area with fitted work top.

Double glazed window, and radiator