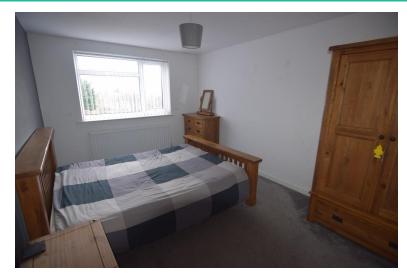

## **BEDROOM**

13' 71" x 9' 66" (5.77m x 4.42m) Double glazed window to the rear, radiator, coved ceiling, carpet.