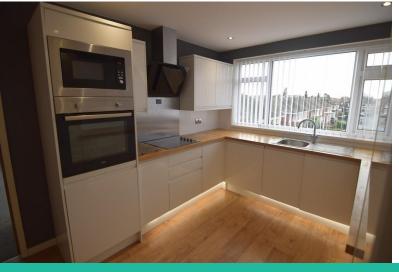

#### **DINING KITCHEN**

8' 90" x 13' 21" (4.72m x 4.5m) Modern wall and base units, with under-lights. Electric hob, built in electric oven, built in microwave. Integral fridge-freezer and integral washer / dryer. Dining area with fitted work top.