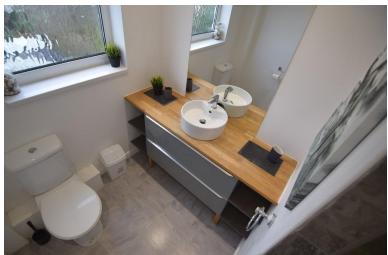

## SHOWER ROOM

10' 07" x 5' 54" (3.23m x 2.9m) Modern shower room with double shower cubicle, counter top basin sink with mixer tap, toilet, towel radiator