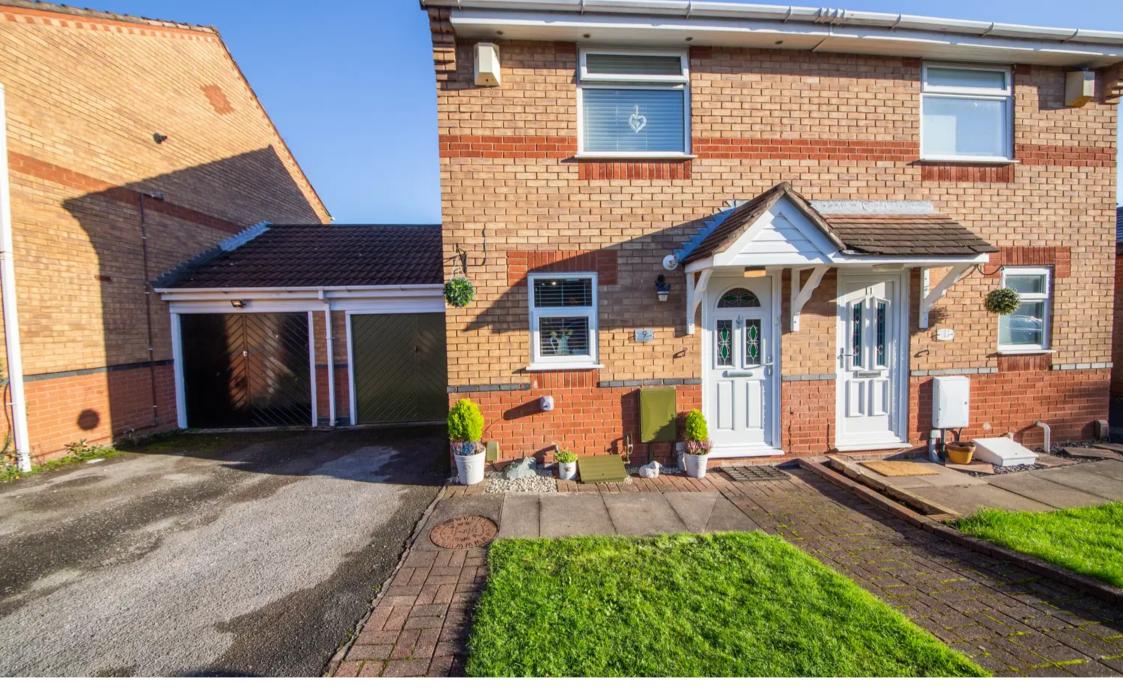

## Newton-Le-Willows, Newton-Le-Willows

A fantastic opportunity to purchase this well presented and updated two double bedroom semi-detached property. Situated on the highly sought after Birds Estate just a short walk from Newton High Street, Mesnes Park and the train stations. The accommodation briefly comprises of an entrance hallway, kitchen, living room, and conservatory with updated roof providing all year round use to the ground floor. The first floor includes two double bedrooms and a bathroom. Recent improvements over recent years include a new combi-boiler, fully insulated-tiled conservatory roof, composite front door. Externally there are gardens to the front and rear, with off-street parking and a garage. Council Tax band: B

Tenure: Freehold

- Two Double Bedrooms
- Sought After Location
- Garage