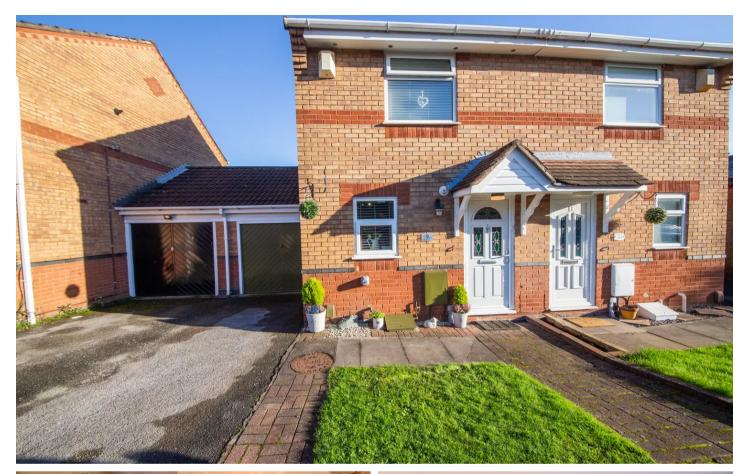

## Newton-Le-Willows, Newton-Le-Willows

A fantastic opportunity to purchase this well presented and updated two double bedroom semi-detached property. Situated on the highly sought after Birds Estate just a short walk from Newton High Street, Mesnes Park and the train stations. The accommodation briefly comprises of an entrance hallway, kitchen, living room, and conservatory with updated roof providing all year round use to the ground floor. The first floor includes two double bedrooms and a bathroom. Recent improvements over recent years include a new combi-boiler, fully insulated-tiled conservatory roof, composite front door. Externally there are gardens to the front and rear, with off-street parking and a garage. Council Tax band: B

Tenure: Freehold

- Two Double Bedrooms
- Sought After Location
- Garage