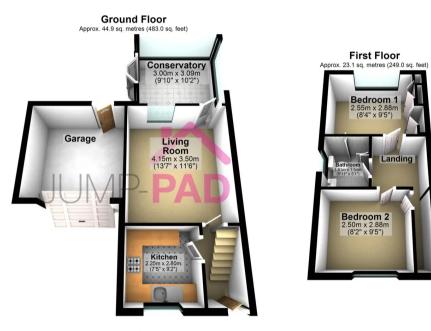

## Total area: approx. 68.0 sq. metres (732.0 sq. feet)

Whilst we endeavour to ensure the accuracy of this floor plan, all measurements are approximate and no responsibility is taken for any error, omission or misstatement. This plan is for illustration purposes only and may not be representative of the property. Plan not to scale. Specifically no guarantee is given on the total square footage / metrage of the property if shown on this plan Any figure given is for initial guidance only and should not be relied on as a basis of valuation. Plan produced using Plantup.