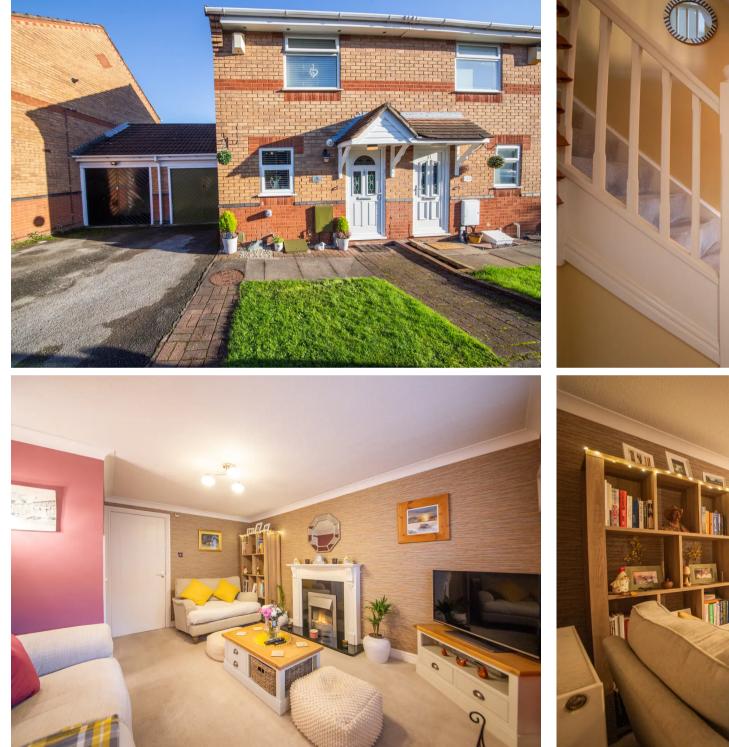

## Newton-Le-Willows, Newton-Le-Willows

A fantastic opportunity to purchase this well presented and updated two double bedroom semi-detached property. Situated on the highly sought after Birds Estate just a short walk from Newton High Street, Mesnes Park and the train stations. The accommodation briefly comprises of an entrance hallway, kitchen, living room, and conservatory with updated roof providing all year round use to the ground floor. The first floor includes two double bedrooms and a bathroom. Recent improvements over recent years include a new combi-boiler, fully insulated-tiled conservatory roof, composite front door. Externally there are gardens to the front and rear, with off-street parking and a garage. Council Tax band: B