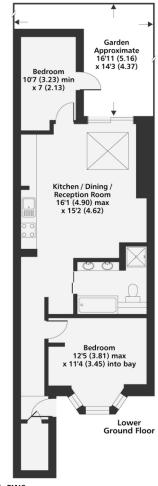

Dawes Road SW6 Gross Internal Floor Area 651 sqft 60.4 sqm Copyright nichecom.co.uk 2016 REF : 98139

Whilst every attempt has been made to ensure the accuracy of the floor plan contained here, measurements of doors, windows and rooms are approximate and no responsibility is taken for any error, omission or misstatement. These plans are for representation purposes only as defined by RICS Code of Measuring Practice and should be used as such by any prospective purchaser. Specifically no guarantee is given on the gross internal floor area of the property if quoted on this plan and any figure given is for initial guidance only and should not be relied on as a basis of valuation.