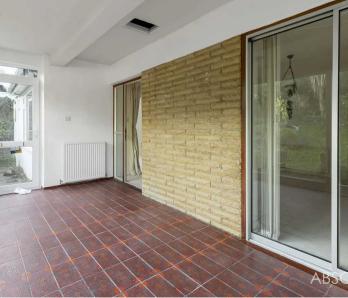

## Marldon, Paignton

The property boasts a spacious and well-maintained garden, perfect for outdoor entertaining and enjoys the picturesque views across Dartmoor. The rear garden is accessed via a private road on Moor View and includes a brick built shed with power, ideal for storing gardening equipment. Additionally, there is a sizeable greenhouse, allowing for the cultivation of various plants and vegetables. The garden is surrounded by beautiful bush borders and is mainly laid to patio, providing a low-maintenance outdoor space.

#### GARDEN

Garden and parking to the front and the rear of the property. The rear access comes off a private road on Moor View and the garden features a brick built shed with power and a large greenhouse, surrounded by bush borders and mainly laid to patio. The front of the property also has a driveway with a gated entrance. This garden features a lawned area and shrub borders and offers plenty of privacy from the neighbouring properties.