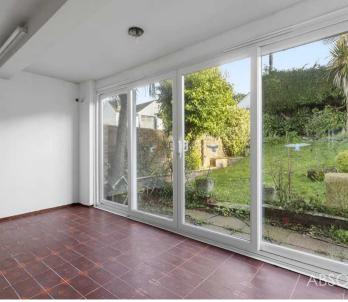

## Marldon, Paignton

The property boasts a spacious and well-maintained garden, perfect for outdoor entertaining and enjoys the picturesque views across Dartmoor. The rear garden is accessed via a private road on Moor View and includes a brick built shed with power, ideal for storing gardening equipment. Additionally, there is a sizeable greenhouse, allowing for the cultivation of various plants and vegetables. The garden is surrounded by beautiful bush borders and is mainly laid to patio, providing a low-maintenance outdoor space.

#### GARDEN

Garden and parking to the front and the rear of the property. The rear access comes off a private road on Moor View and the garden features a brick built shed with power and a large greenhouse, surrounded by bush borders and mainly laid to patio. The front of the property also has a driveway with a gated entrance. This garden features a lawned area and shrub borders and offers plenty of privacy from the neighbouring properties.