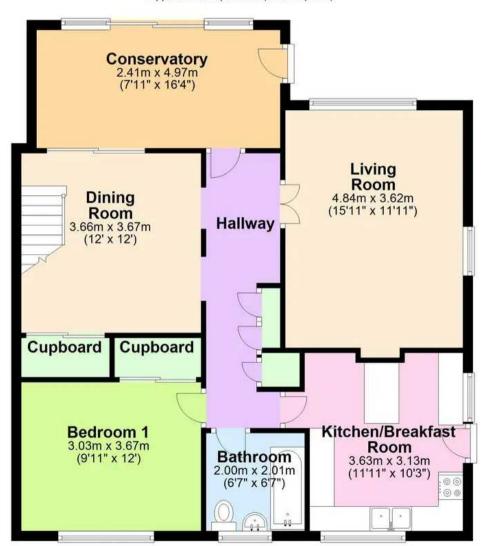

rs plenty of privacy from the neighbouring properties.

#### ON DRIVE

4 Parking Spaces

Driveway parking to the front and the rear of the property.

# **Moor View**

#### Marldon, Paignton

Marldon is a picturesque village in the South Hams with easy access to nearby towns such as Paignton, Torquay, Newton Abbot and Totnes.

Council Tax band: C

Tenure: Freehold

EPC Energy Efficiency Rating: D

- Four bedroom semi-detached home
- Driveway parking at the front and rear of the property
- Excellent views across Dartmoor
- Conservatory
- Lots of storage space including large eaves on the first floor
- Village location
- Private gardens with outside storage and a greenhouse
- Potential for upstairs annexe























#### **Ground Floor**

Approx. 85.0 sq. metres (915.3 sq. feet)



First Floor







# Absolute Sales & Lettings

Absolute Sales & Lettings, 27 Hyde Road - TQ4 5BP

01803 890110

paignton@movewithabsolute.co.uk

http://www.movewithabsolute.co.uk