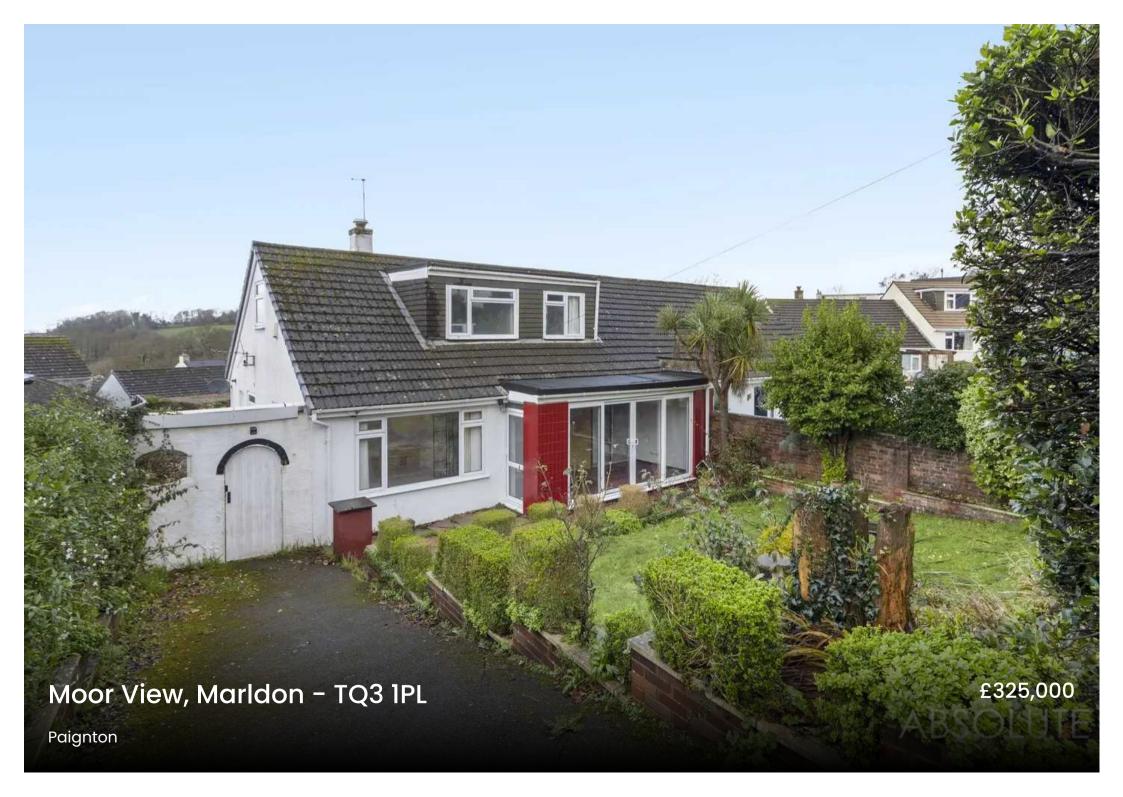

## **Moor View**

## Marldon, Paignton

The property boasts a spacious and well-maintained garden, perfect for outdoor entertaining and enjoys the picturesque views across Dartmoor. The rear garden is accessed via a private road on Moor View and includes a brick built shed with power, ideal for storing gardening equipment. Additionally, there is a sizeable greenhouse, allowing for the cultivation of various plants and vegetables. The garden is surrounded by beautiful bush borders and is mainly laid to patio, providing a low-maintenance outdoor space.

This property presents a unique opportunity to own a four-bedroom semi-detached house in a sought-after village location, complete with private gardens showcasing a wealth of outdoor space. The expansive garden, driveway parking, and the potential for an upstairs annexe make this property an ideal choice for growing families or those with a desire for versatile living arrangements.

- Four bedroom semi-detached home
- Driveway parking at the front and rear of the property
- Excellent views across Dartmoor
- Conservatory
- Lots of storage space including large eaves on the first floor
- Village location
- Private gardens with outside storage and a greenhouse
- Potential for upstairs annexe