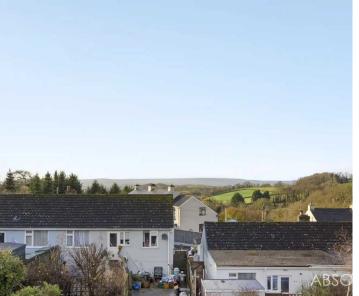

## Marldon, Paignton

The property boasts a spacious and well-maintained garden, perfect for outdoor entertaining and enjoys the picturesque views across Dartmoor. The rear garden is accessed via a private road on Moor View and includes a brick built shed with power, ideal for storing gardening equipment. Additionally, there is a sizeable greenhouse, allowing for the cultivation of various plants and vegetables. The garden is surrounded by beautiful bush borders and is mainly laid to patio, providing a low-maintenance outdoor space.

- Four bedroom semi-detached home
- Driveway parking at the front and rear of the property
- Excellent views across Dartmoor
- Conservatory
- Lots of storage space including large eaves on the first floor
- Village location
- Private gardens with outside storage and a greenhouse
- Potential for upstairs annexe