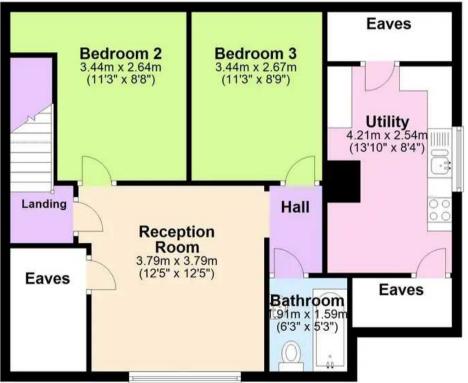

acy from the neighbouring properties.

#### ON DRIVE

4 Parking Spaces

Driveway parking to the front and the rear of the property.

# **Moor View**

#### Marldon, Paignton

Marldon is a picturesque village in the South Hams with easy access to nearby towns such as Paignton, Torquay, Newton Abbot and Totnes.

Council Tax band: C

Tenure: Freehold

EPC Energy Efficiency Rating: D

- Four bedroom semi-detached home
- Driveway parking at the front and rear of the property
- Excellent views across Dartmoor
- Conservatory
- Lots of storage space including large eaves on the first floor
- Village location
- Private gardens with outside storage and a greenhouse
- Potential for upstairs annexe























#### **Ground Floor**

Approx. 85.0 sq. metres (915.3 sq. feet)



First Floor







# Absolute Sales & Lettings

Absolute Sales & Lettings, 27 Hyde Road - TQ4 5BP

01803 890110

paignton@movewithabsolute.co.uk

http://www.movewithabsolute.co.uk