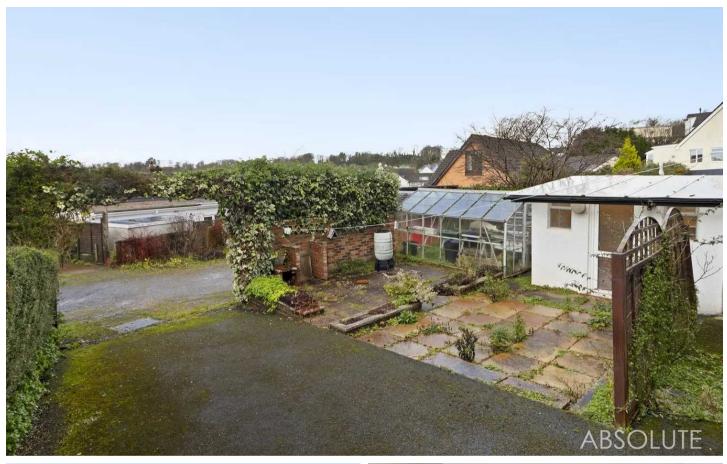

## Marldon, Paignton

The property boasts a spacious and well-maintained garden, perfect for outdoor entertaining and enjoys the picturesque views across Dartmoor. The rear garden is accessed via a private road on Moor View and includes a brick built shed with power, ideal for storing gardening equipment. Additionally, there is a sizeable greenhouse, allowing for the cultivation of various plants and vegetables. The garden is surrounded by beautiful bush borders and is mainly laid to patio, providing a low-maintenance outdoor space.

#### GARDEN

Garden and parking to the front and the rear of the property. The rear access comes off a private road on Moor View and the garden features a brick built shed with power and a large greenhouse, surrounded by bush borders and mainly laid to patio. The front of the property also has a driveway with a gated entrance. This garden features a lawned area and shrub borders and offers plenty of privacy from the neighbouring properties.