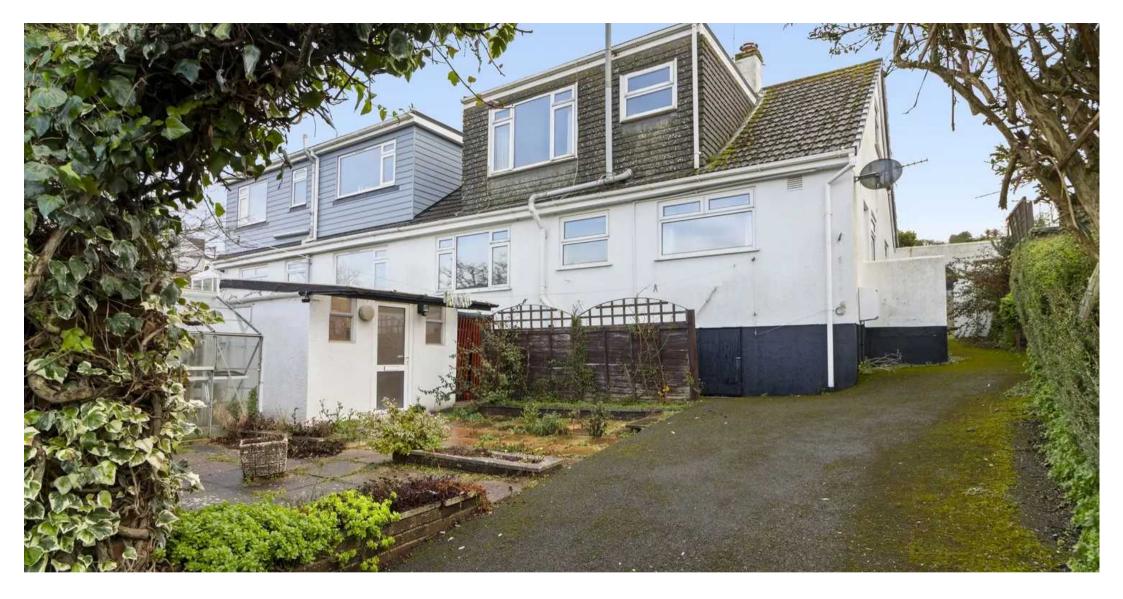

## Marldon, Paignton

The property boasts a spacious and well-maintained garden, perfect for outdoor entertaining and enjoys the picturesque views across Dartmoor. The rear garden is accessed via a private road on Moor View and includes a brick built shed with power, ideal for storing gardening equipment. Additionally, there is a sizeable greenhouse, allowing for the cultivation of various plants and vegetables. The garden is surrounded by beautiful bush borders and is mainly laid to patio, providing a low-maintenance outdoor space.

#### GARDEN

Garden and parking to the front and the rear of the property. The rear access comes off a private road on Moor View and the garden features a brick built shed with power and a large greenhouse, surrounded by bush borders and mainly laid to patio. The front of the property also has a driveway with a gated entrance. This garden features a lawned area and shrub borders and offers plenty of privacy from the neighbouring properties.

#### ON DRIVE

4 Parking Spaces

Driveway parking to the front and the rear of the property.