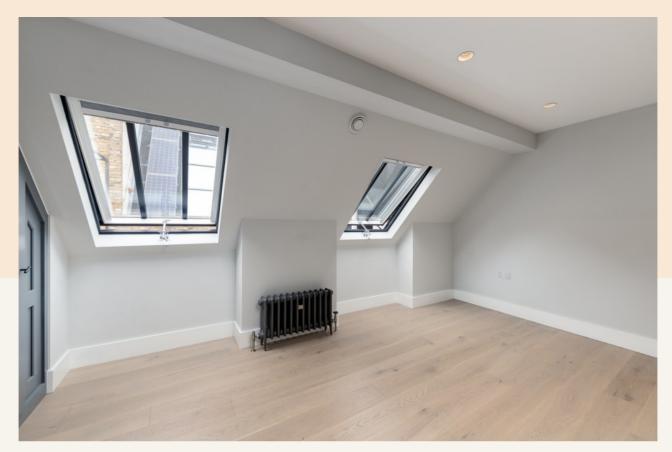

### Overview

This one bedroom apartment is ideally located on Berwick Street, in central Soho. The apartment is arranged over two floors and features an open plan kitchen/reception on the 3rd floor along with a bedroom with en-suite bathroom. The fourth floor has a further bedroom and shower room.