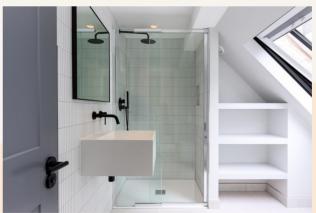

### What you need to know

- One bedroom
- One shower room
- First floor (walk up)
- Contemporary finish
- Double glazing
- Unfurnished
- Wooden floors throughout
- Short walk to Kingly Court
- Close to Tottenham Court Road tube station
- Available immediately

### Overview

This one bedroom apartment is ideally located on Berwick Street, in central Soho. The apartment is arranged over two floors and features an open plan kitchen/reception on the 3rd floor along with a bedroom with en-suite bathroom. The fourth floor has a further bedroom and shower room.