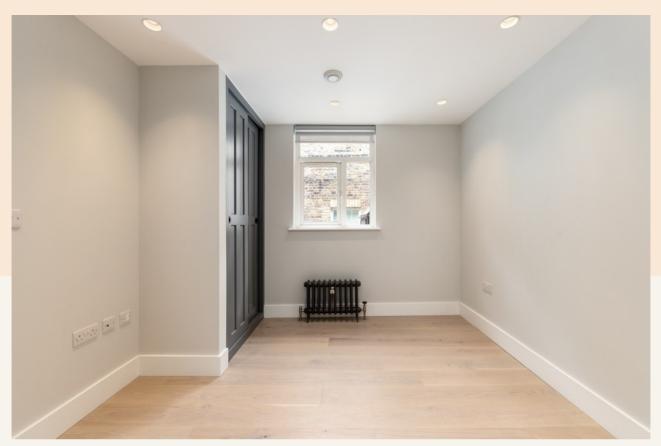

### Overview

This one bedroom apartment is ideally located on Berwick Street, in central Soho. The apartment is arranged over two floors and features an open plan kitchen/reception on the 3rd floor along with a bedroom with en-suite bathroom. The fourth floor has a further bedroom and shower room.