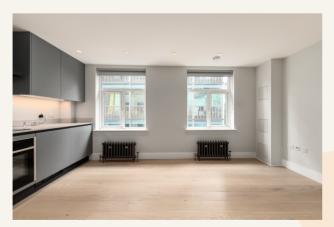

### Overview

This one bedroom apartment is ideally located on Berwick Street, in central Soho. The apartment is arranged over two floors and features an open plan kitchen/reception on the 3rd floor along with a bedroom with en-suite bathroom. The fourth floor has a further bedroom and shower room.