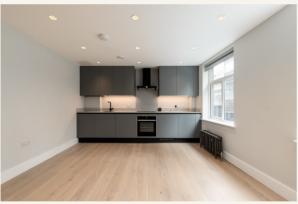

### Overview

This one bedroom apartment is ideally located on Berwick Street, in central Soho. The apartment is arranged over two floors and features an open plan kitchen/reception on the 3rd floor along with a bedroom with en-suite bathroom. The fourth floor has a further bedroom and shower room.