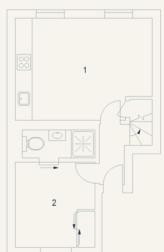

### Overview

This one bedroom apartment is ideally located on Berwick Street, in central Soho. The apartment is arranged over two floors and features an open plan kitchen/reception on the 3rd floor along with a bedroom with en-suite bathroom. The fourth floor has a further bedroom and shower room.

### Berwick Street, W1 Approximate Gross Internal Area 62 sq m / 667 sq ft

2 Bedroom 3.05 x 2.92M 10' x 9'7"

3 Bedroom 4.94 x 3.18M 16'2" x 10'5'

Under 1.5m head height

Third Floor