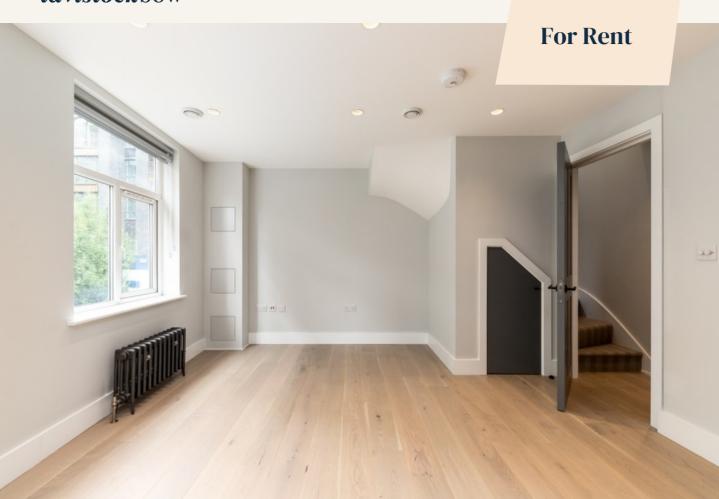

### Overview

This one bedroom apartment is ideally located on Berwick Street, in central Soho. The apartment is arranged over two floors and features an open plan kitchen/reception on the 3rd floor along with a bedroom with en-suite bathroom. The fourth floor has a further bedroom and shower room.

Council tax band E.

WHAT WE LOVE Refurbished
Modern
First floor apartment
Fantastic restaurants on the doorstep
Great location.

WHAT YOU NEED TO KNOW No lift Wood flooring Gas central heating Electric hob Dishwasher.