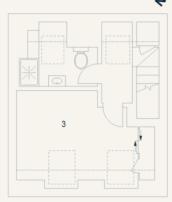

### Overview

This one bedroom apartment is ideally located on Berwick Street, in central Soho. The apartment is arranged over two floors and features an open plan kitchen/reception on the 3rd floor along with a bedroom with en-suite bathroom. The fourth floor has a further bedroom and shower room.

#### Second Floor

Floor Plan produced for Tavistock Bow by Mays Floorplans © . Tel 020 3397 4594