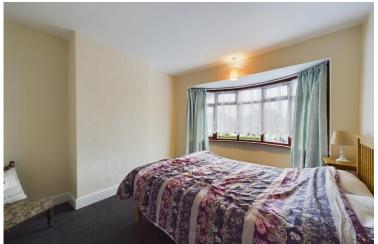

The master bedroom and second bedroom are a very similar size and would easily take double beds and fumiture. The third bedroom would make an ideal children's room. All three are carpeted and neatly decorated.