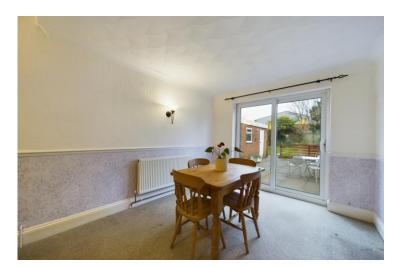

Through a double door you enter the extended open plan living/dining area. This generous room features neutral décor, carpets, feature fireplace and provides access to the rear garden through a sliding patio door.