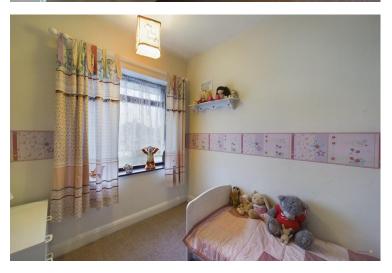

The master bedroom and second bedroom are a very similar size and would easily take double beds and fumiture. The third bedroom would make an ideal children's room. All three are carpeted and neatly decorated.