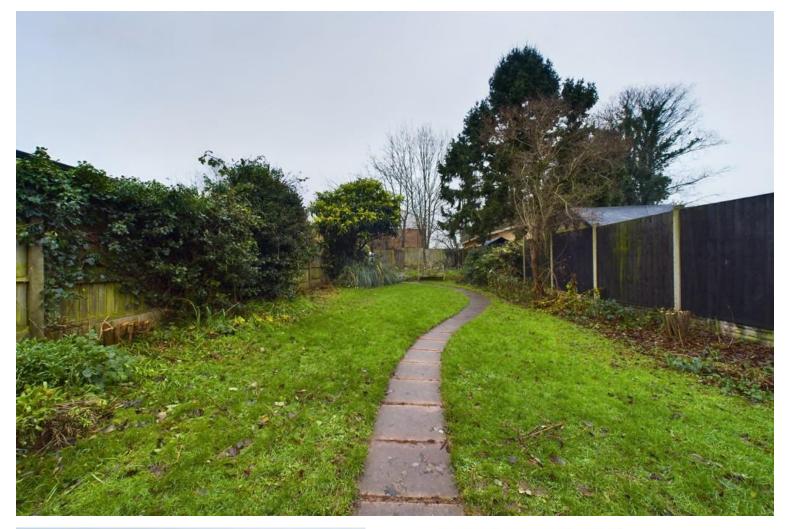

The rear gardens are a fantastic size, the yare comprised of a large paved patio area, lawn area and a paved path leading to the rear section of the garden which could be an ideal veggie patch. The first floor consists of three bedrooms and a family bathroom.