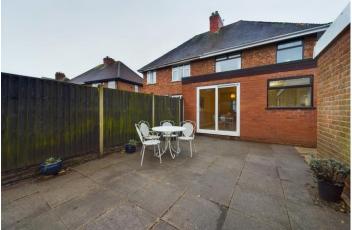

The rear gardens are a fantastic size, the yare comprised of a large paved patio area, lawn area and a paved path leading to the rear section of the garden which could be an ideal veggie patch. The first floor consists of three bedrooms and a family bathroom.