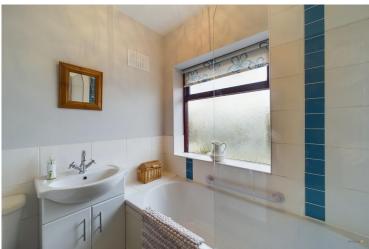

The bathroom consists of a vanity sink with storage, WC and bath with an overhead shower.

**Tenure:** Freehold (purchasers are advised to satisfy themselves as to the tenure via their legal representative).