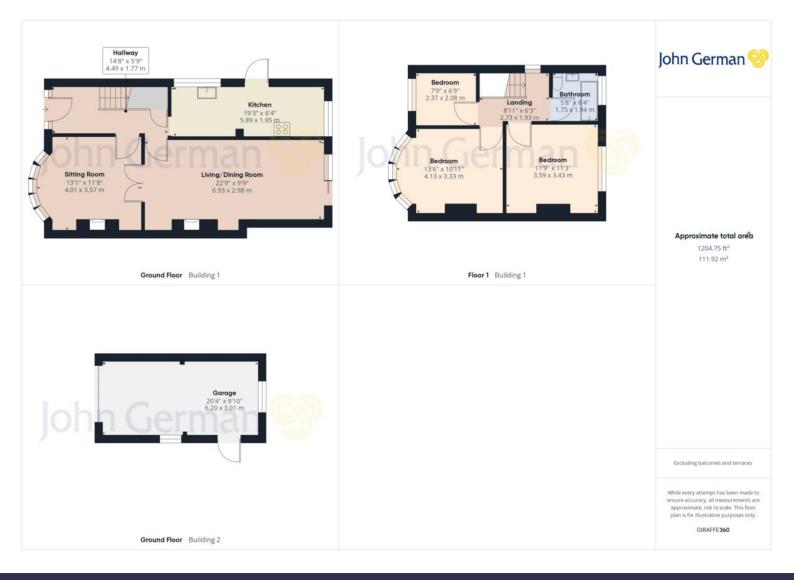

## Stanton Road Burton-on-Trent, DE15 9SE

This well presented, extended 3 bedroom semi detached home is jam packed full of features including a detached garage, off road parking, large rear gardens and multiple reception rooms. The property is well located close to local shops, eateries, schools and has fantastic public transport routes.

# £220,000 No upward chain

As you pull up to the home you will see a well maintained front garden, parking for two cars and side access to a rear detached garage.

Through the front door you enter the main entrance hall, the first reception room is located at the front of the home. This good sized lounge features a bay window, carpets and neutral décor.

Through a double door you enter the extended open plan living/dining area. This generous room features neutral décor, carpets, feature fireplace and provides access to the rear garden through a sliding patio door.

The kitchen is accessed directly from the main hallway and well appointed with masses of storage options, ample work space and a range of fitted appliances including a gas cooktop and near new double oven.

The rear gardens are a fantastic size, the yare comprised of a large paved patio area, lawn area and a paved path leading to the rear section of the garden which could be an ideal veggie patch. The first floor consists of three bedrooms and a family bathroom.

The master bedroom and second bedroom are a very similar size and would easily take double beds and fumiture. The third bedroom would make an ideal children's room. All three are carpeted and neatly decorated.

The bathroom consists of a vanity sink with storage, WC and bath with an overhead shower.

**Tenure:** Freehold (purchasers are advised to satisfy themselves as to the tenure via their legal representative).