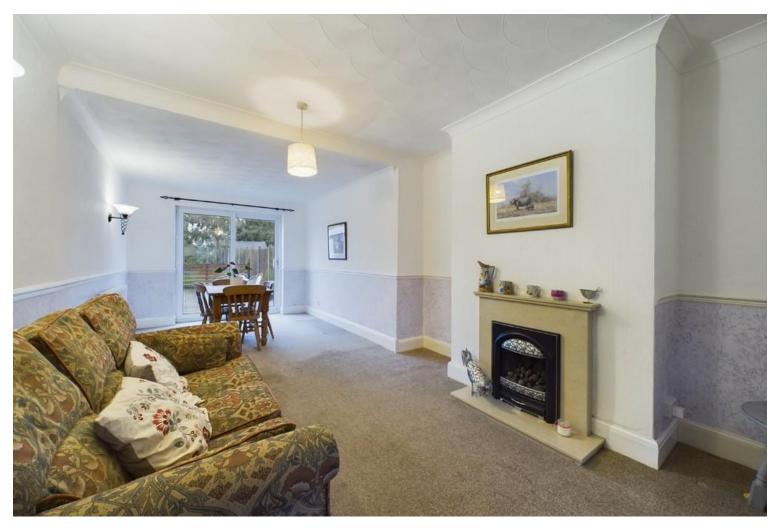

Through a double door you enter the extended open plan living/dining area. This generous room features neutral décor, carpets, feature fireplace and provides access to the rear garden through a sliding patio door.