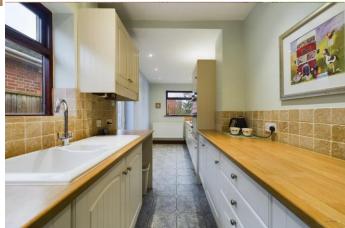

The kitchen is accessed directly from the main hallway and well appointed with masses of storage options, ample work space and a range of fitted appliances including a gas cooktop and near new double oven.