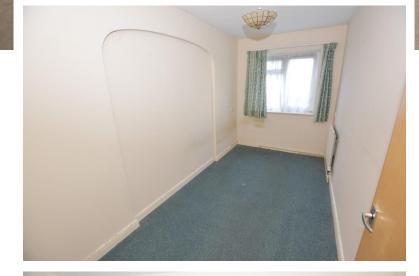

## **BEDROOM TWO**

12' 2" x 6' 6" (3.71m x 1.98m) Double glazed window, radiator ( a stud wall could be removed to open into the sitting room if a dining room is required )