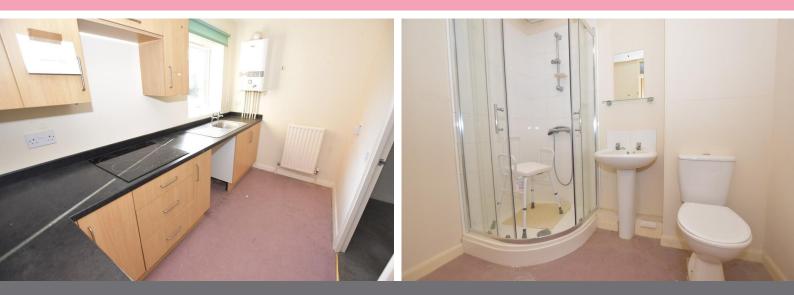

#### **KITCHEN**

11' 4" x 6' 0" (3.45m x 1.83 m) Measurements include a range of fitted base units, space for fridge, freezer, space for washing machine, worksurface over inset, with a four burner halogen hob, stainless steel sink, matching up stands, double glazed window, wall mounted gas boiler for central heating, range of fitted wall cupboards, double radiator.

## SHOW ER ROOM WC

Suite comprising of corner shower enclosure fitted with a thermostatically controlled mains fed shower fitment, pedestal wash basin, low-level WC, radiator, localised tiling, extractor fan.