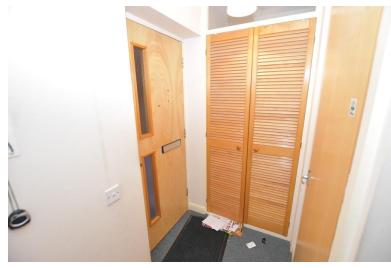

## COMMUNAL HALLWAY

Security entry system, door to -

#### HALLWAY

Entrance door into hallway, shelves and storage cupboard, additional cupboard with hanging rail and shelf, wall mounted thermostat for gas central heating thermostat, radiator, door to utility cupboard, doors to:-