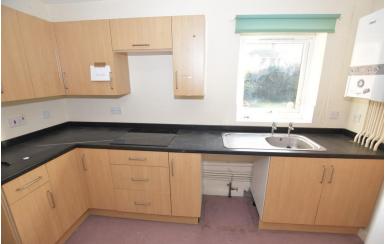

#### **KITCHEN**

11' 4" x 6' 0" (3.45m x 1.83 m) Measurements include a range of fitted base units, space for fridge, freezer, space for washing machine, worksurface over inset, with a four burner halogen hob, stainless steel sink, matching up stands, double glazed window, wall mounted gas boiler for central heating, range of fitted wall cupboards, double radiator.