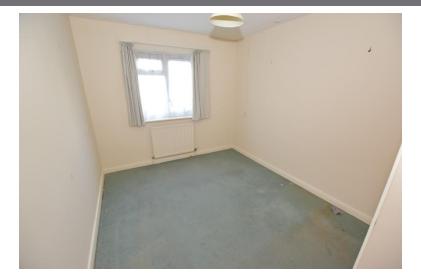

#### **BEDROOM ON E**

12' 3" x 8' 11" (3.73m x 2.72m) including measurement of wardrobe, radiator, double glazed window.

## **BEDROOM TWO**

12' 2" x 6' 6" (3.71m x 1.98m) Double glazed window, radiator ( a stud wall could be removed to open into the sitting room if a dining room is required )