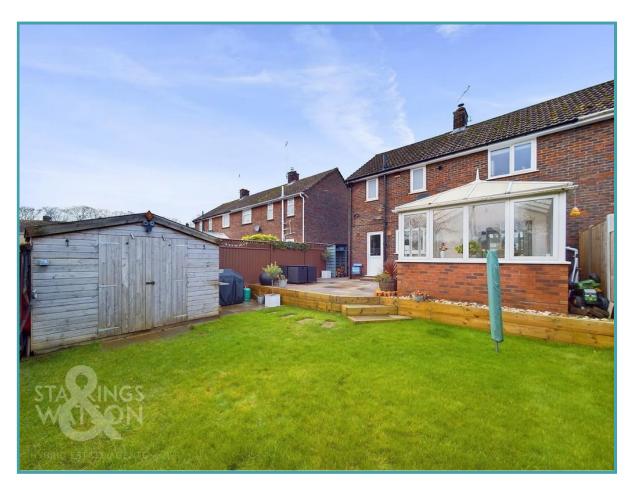

# Price:

THE GREAT OUTDOORS

Heading out either the uPVC French doors or the kitchen access door, you will find yourself stood on a newly installed patio with ample seating space to entertain friends and family, with external power and outside tap.

Stepping down you will be able to make use of the newly laid lawn in this south facing and well-enclosed rear garden. To the side of the property is the perfect access or storage space reached through the corrugated metal fencing. Behind the property, accessed through a timber gate in the rear fencing, you will find a small access road leading you to the garage.