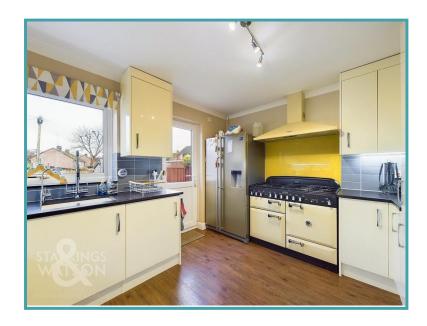

## THE GRAND TOUR

Entering the front door you are met with an inviting and warm entrance hall and the newly carpeted stairway leading to the first floor, housing the ever handy storage underneath. Turning left you enter a bright and contemporary sitting room spanning the length of the property, fitted with a modern multi-fuel burner to accompany those cosy nights. Through this room you will find a brilliantly versatile conservatory or potential dining room with French uPVC doors leading to the rear garden. The downstairs accommodation is finished with a newly installed family bathroom and kitchen. Inside the bathroom you will find a three piece suite complete with heated towel rail, shower over the bath, all finished with a textured tiled surround. The kitchen is well-equipped with high quality fixtures boasting an integrated dishwasher and washing machine, as well as Rangemaster cooker and uPVC door leading to the rear garden. Heading up to the first floor you can enjoy the choice of three well-proportioned double bedrooms all coming off the landing with the main room benefiting from a built-in wardrobe space. Finished with a family shower room comprising a two piece suite, tiled splash backs and storage under the sink, and separate cloakroom also, this immaculately presented family home offers more than enough in the way of space and style for any new family to enjoy.