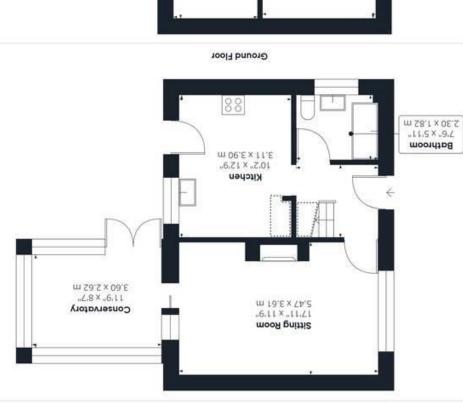

Floor

moonbead bacubas (!) (#S&4\m2.f wolad)

While every attempt has been made to ensure accuracy, all measurements are approximate, not to scale. This floor plan is for illustrative purposes only.

GIRAFFE360