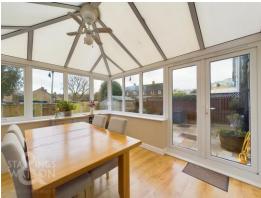

## THE GRAND TOUR

Entering the front door you are met with an inviting and warm entrance hall and the newly carpeted stairway leading to the first floor, housing the ever handy storage underneath. Turning left you enter a bright and contemporary sitting room spanning the length of the property, fitted with a modern multi-fuel burner to accompany those cosy nights. Through this room you will find a brilliantly versatile conservatory or potential dining room with French uPVC doors leading to the rear garden. The downstairs accommodation is finished with a newly installed family bathroom and kitchen. Inside the bathroom you will find a three piece suite complete with heated towel rail, shower over the bath, all finished with a textured tiled surround. The kitchen is well-equipped with high quality fixtures boasting an integrated dishwasher and washing machine, as well as Rangemaster cooker and uPVC door leading to the rear garden. Heading up to the first floor you can enjoy the choice of three well-proportioned double bedrooms all coming off the landing with the main room benefiting from a built-in wardrobe space. Finished with a family shower room comprising a two piece suite, tiled splash backs and storage under the sink, and separate cloakroom also, this immaculately presented family home offers more than enough in the way of space and style for any new family to enjoy.

# Price:

THE GREAT OUTDOORS

Heading out either the uPVC French doors or the kitchen access door, you will find yourself stood on a newly installed patio with ample seating space to entertain friends and family, with external power and outside tap.