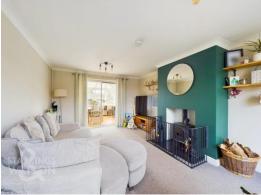

## THE GRAND TOUR

Entering the front door you are met with an inviting and warm entrance hall and the newly carpeted stairway leading to the first floor, housing the ever handy storage underneath. Turning left you enter a bright and contemporary sitting room spanning the length of the property, fitted with a modern multi-fuel burner to accompany those cosy nights. Through this room you will find a brilliantly versatile conservatory or potential dining room with French uPVC doors leading to the rear garden. The downstairs accommodation is finished with a newly installed family bathroom and kitchen. Inside the bathroom you will find a three piece suite complete with heated towel rail, shower over the bath, all finished with a textured tiled surround. The kitchen is well-equipped with high quality fixtures boasting an integrated dishwasher and washing machine, as well as Rangemaster cooker and uPVC door leading to the rear garden. Heading up to the first floor you can enjoy the choice of three well-proportioned double bedrooms all coming off the landing with the main room benefiting from a built-in wardrobe space. Finished with a family shower room comprising a two piece suite, tiled splash backs and storage under the sink, and separate cloakroom also, this immaculately presented family home offers more than enough in the way of space and style for any new family to enjoy.