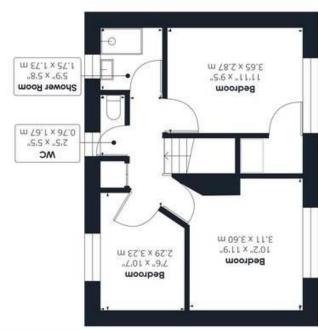

## THE GRAND TOUR

Entering the front door you are met with an inviting and warm entrance hall and the newly carpeted stairway leading to the first floor, housing the ever handy storage underneath. Turning left you enter a bright and contemporary sitting room spanning the length of the property, fitted with a modern multi-fuel burner to accompany those cosy nights. Through this room you will find a brilliantly versatile conservatory or potential dining room with French uPVC doors leading to the rear garden. The downstairs accommodation is finished with a newly installed family bathroom and kitchen. Inside the bathroom you will find a three piece suite complete with heated towel rail, shower over the bath, all finished with a textured tiled surround. The kitchen is well-equipped with high quality fixtures boasting an integrated dishwasher and washing machine, as well as Rangemaster cooker and uPVC door leading to the rear garden. Heading up to the first floor you can enjoy the choice of three well-proportioned double bedrooms all coming off the landing with the main room benefiting from a built-in wardrobe space. Finished with a family shower room comprising a two piece suite, tiled splash backs and storage under the sink, and separate cloakroom also, this immaculately presented family home offers more than enough in the way of space and style for any new family to enjoy.

Floor

moonbead bacubas (!) (#S&4\m2.f wolad)

While every attempt has been made to ensure accuracy, all measurements are approximate, not to scale. This floor plan is for illustrative purposes only.

GIRAFFE360