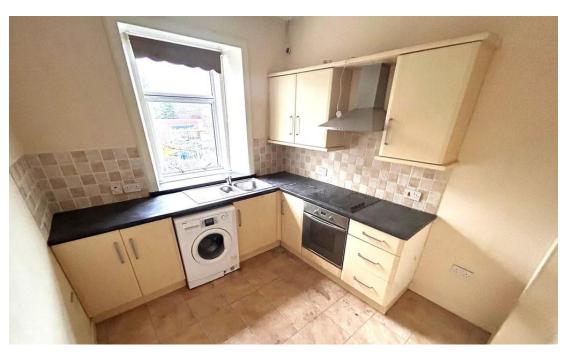

The accommodation comprises entrance hall with large storage cupboard and access to large attic, lounge with front facing window; 2 double bedrooms; kitchen and bathroom with white suite and shower over the bath.