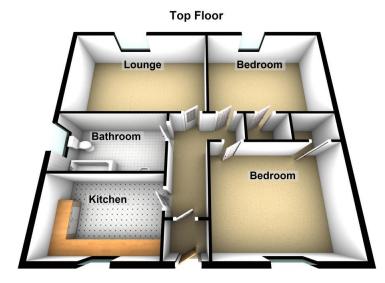

The accommodation comprises entrance hall with large storage cupboard and access to large attic, lounge with front facing window; 2 double bedrooms; kitchen and bathroom with white suite and shower over the bath.

#### **Property Room Sizes**

ENTRANCE HALL 16'7" X 3' 4" (5.05M X 1.02M) LIVING ROOM 12' 10" X 11'9" (3.91M X 3.58M) KITCHEN 10' 0" X 8' 8" (3.05M X 2.64M) BEDROOM 1 12' 10" X 11'9" (3.91M X 3.58M) BEDROOM 2 13' 0" X 11' 9" (3.96M X 3.58M)