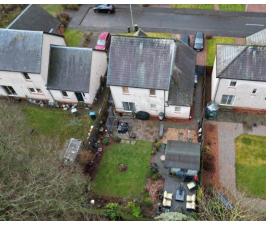

To the rear there is fully enclosed garden that offers privacy and lovely countryside views, patio area, decking and a summer house.

Off-street parking is provided to the front via a mono-bloc driveway which leads to a single garage.