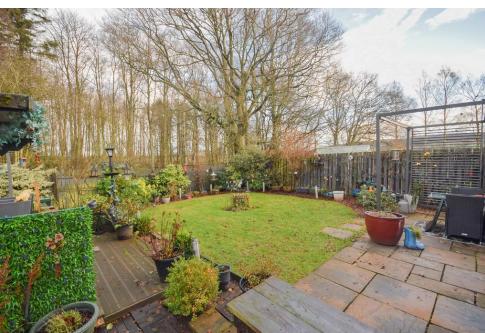

To the rear there is fully enclosed garden that offers privacy and lovely countryside views, patio area, decking and a summer house.

Off-street parking is provided to the front via a mono-bloc driveway which leads to a single garage.