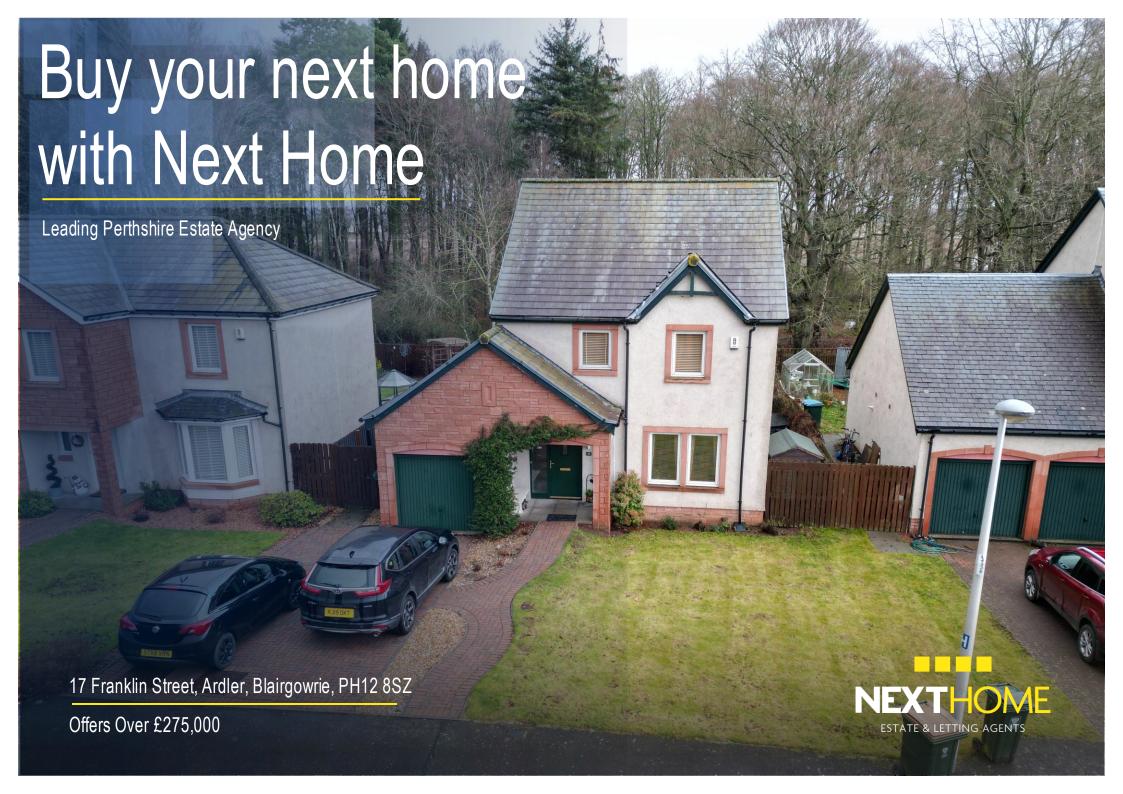

## Property Summary

Next Home are delighted to bring to the market this well presented 4 bedroom detached family home situated in the popular village of Ardler.

The property occupies a generous sized plot with spacious accommodation set over 2 levels comprising: Entrance hall with W/C, spacious lounge with French doors leading into the dining room, kitchen, snug room, utility room and 4 bedrooms with built in storage and a principal en-suite.

To the rear there is fully enclosed garden that offers privacy and lovely countryside views, patio area, decking and a summer house.

Off-street parking is provided to the front via a mono-bloc driveway which leads to a single garage.

### Key property features

- ✓ 4 bedrooms
- ✓ Popular residential area
- **∀** Well-presented
- ✓ Ideal family home
- ♥ Close to Dundee & Perth
- **♥** Private garden
- ✓ 3 reception rooms
- ✓ Gas central heating
- **♥** Principal en-suite

Next Home - 17 Franklin Street, Ardler, Blairgowrie, PH12 8SZ