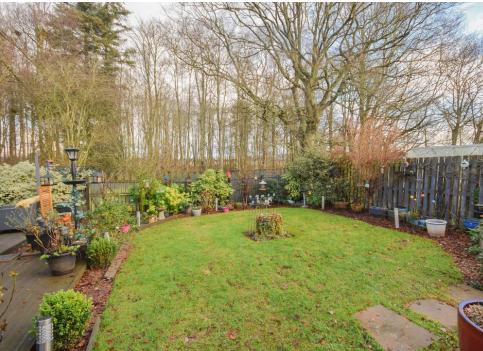

To the rear there is fully enclosed garden that offers privacy and lovely countryside views, patio area, decking and a summer house.

Off-street parking is provided to the front via a mono-bloc driveway which leads to a single garage.