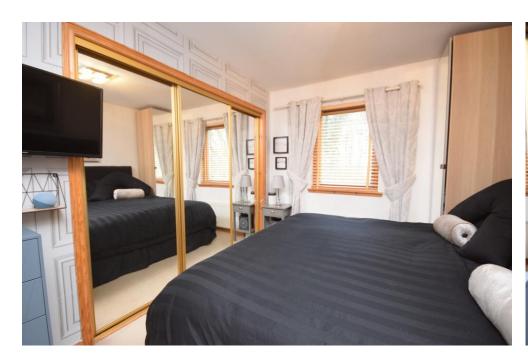

### BEDROOM

11' 9" x 9' 1" (3.60m x 2.77m)

### **ENSUITE**

6' 11" x 5' 6" (2.13m x 1.70m)

### BEDROOM

11'8" x 8' 4" (3.56m x 2.56m)

### **BEDROOM**

9' 1" x 7' 7" (2.77m x 2.33m)

### **BEDROOM**

13' 11" x 9' 9" (4.26m x 2.99m)