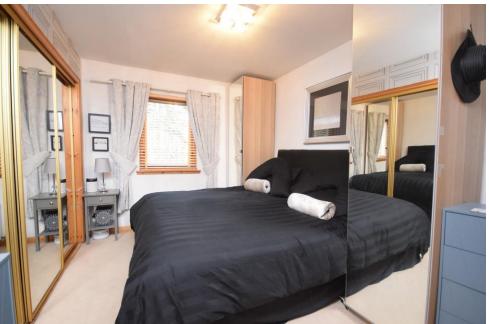

### BEDROOM

11' 9" x 9' 1" (3.60m x 2.77m)

### **ENSUITE**

6' 11" x 5' 6" (2.13m x 1.70m)

### BEDROOM

11'8" x 8' 4" (3.56m x 2.56m)

### **BEDROOM**

9' 1" x 7' 7" (2.77m x 2.33m)

### **BEDROOM**

13' 11" x 9' 9" (4.26m x 2.99m)