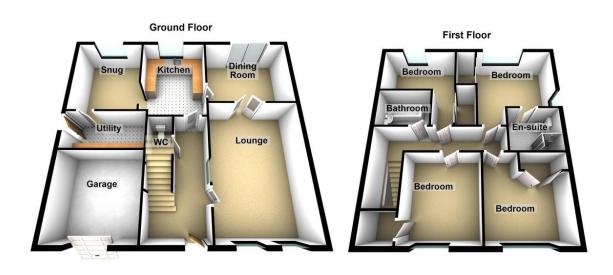

### Floorplans

### Property Room sizes

### **ENTRANCE HALL**

### LOUNGE

17' 11" x 13' 9" (5.47m x 4.21m)

### **DINING ROOM**

10' 10" x 11' 1" (3.32m x 3.38m)

### KITCHEN/SNUG

19' 6" x 10' 10" (5.96m x 3.32m)

### UTILITY ROOM

8' 11" x 6' 3" (2.72m x 1.92m)

### W/C

6'3"x3'2"(1.92m x 0.99m)

### BEDROOM

11' 9" x 9' 1" (3.60m x 2.77m)

### **ENSUITE**

6' 11" x 5' 6" (2.13m x 1.70m)

### BEDROOM

11'8" x 8' 4" (3.56m x 2.56m)

### **BEDROOM**

9' 1" x 7' 7" (2.77m x 2.33m)

### **BEDROOM**

13' 11" x 9' 9" (4.26m x 2.99m)

### **BATHROOM**

6'5" x 6'3" (1.98m x 1.92m)

PLEASE NOTE: These particulars whilst believed to be accurate are set out as a general outline only for guidance and do not constitute any part of an offer or contract intending, purchasers should not rely on them as statements or representations of fact, but must satisfy themselves by inspection or otherwise as to their accuracy. No person in this firm's employment has the authority to make or give representation or warranty in respect of the property. All roomsizes are approximate and for general guidance only. They cannot be relied upon for fitting carpets, fumiture etc.