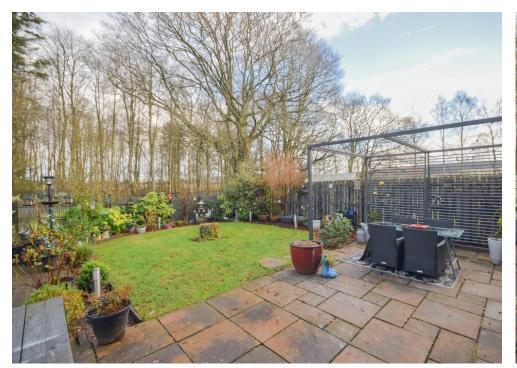

To the rear there is fully enclosed garden that offers privacy and lovely countryside views, patio area, decking and a summer house.

Off-street parking is provided to the front via a mono-bloc driveway which leads to a single garage.