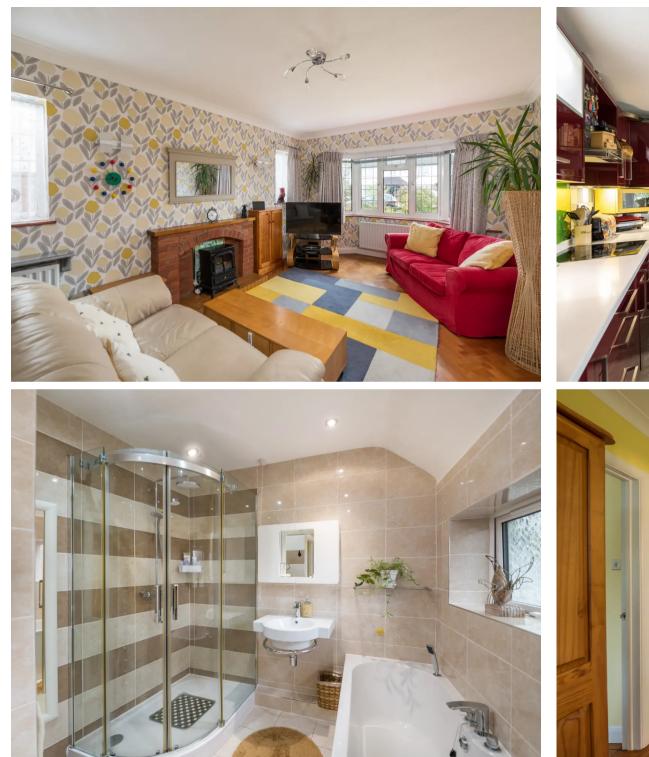

## 4 Grange Close

This enchanting three bedroom detached house is the perfect family home, with its picturesque facade and warm, inviting atmosphere. The spacious interior features three reception rooms, providing ample space for relaxation and entertainment. The pride of this home is the large modern kitchen breakfast room, which is ideal for family meals and hosting guests. Additionally, there is a convenient utility room and cloakroom/wc for added convenience. The property also benefits from a garage and off-road parking, ensuring that parking woes will be a thing of the past.