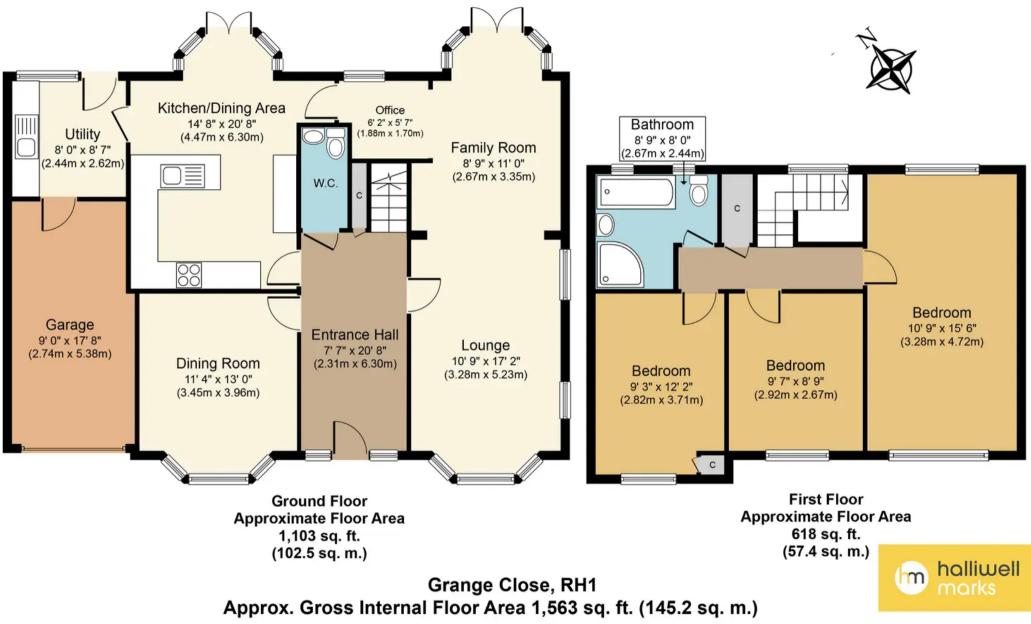

## 4 Grange Close

This enchanting three bedroom detached house is the perfect family home, with its picturesque facade and warm, inviting atmosphere. The spacious interior features three reception rooms, providing ample space for relaxation and entertainment. The pride of this home is the large modern kitchen breakfast room, which is ideal for family meals and hosting guests. Additionally, there is a convenient utility room and cloakroom/wc for added convenience. The property also benefits from a garage and off-road parking, ensuring that parking woes will be a thing of the past.

Council Tax band: F Tenure: Freehold

- Beautiful Three Double Bedroom Detached Family
  Home
- Three Reception Room
- Large Modern Kitchen Breakfast Room, Utility

Whilst every attempt has been made to ensure the accuracy of the floor plan contained here, measurements of doors, windows, rooms and any other items are approximate and no responsibility is taken for any error, omission, or mis-statement. The measurements should not be relied upon for valuation, transaction and/or funding purposes This plan is for illustrative purposes only and should be used as such by any prospective purchaser or tenant. The services, systems and appliances shown have not been tested and no guarantee as to their operability or efficiency can be given.