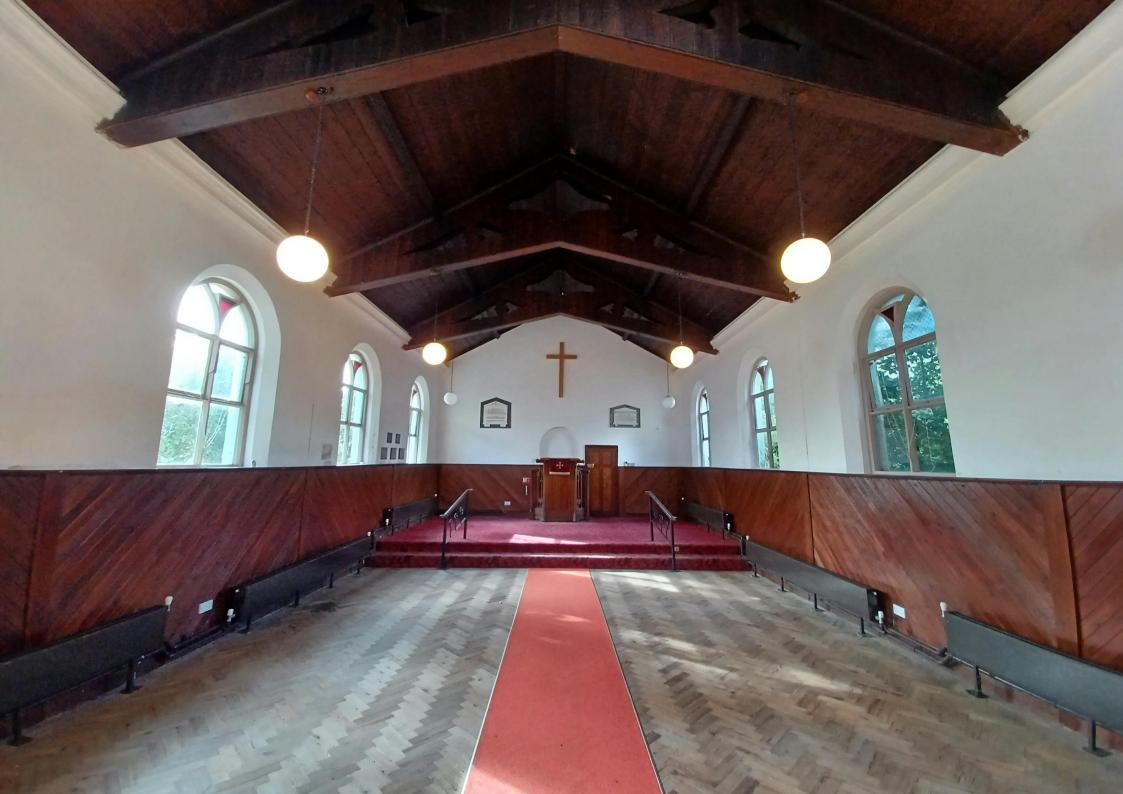

#### Description - Grade II Listed Church with Hall to rear

The Grade II listed church (List entry number 1110075) premises comprises the church building at the front of masonry construction with rendered elevations. It is a detached building with pitched slate roof and arched windows to sides. The church is accessed via a porch with double timber doors. Internally the floor is predominately parquet with part raised carpeted area. There is a further room behind the hall which has a fireplace and provides access to the flat roof link building.