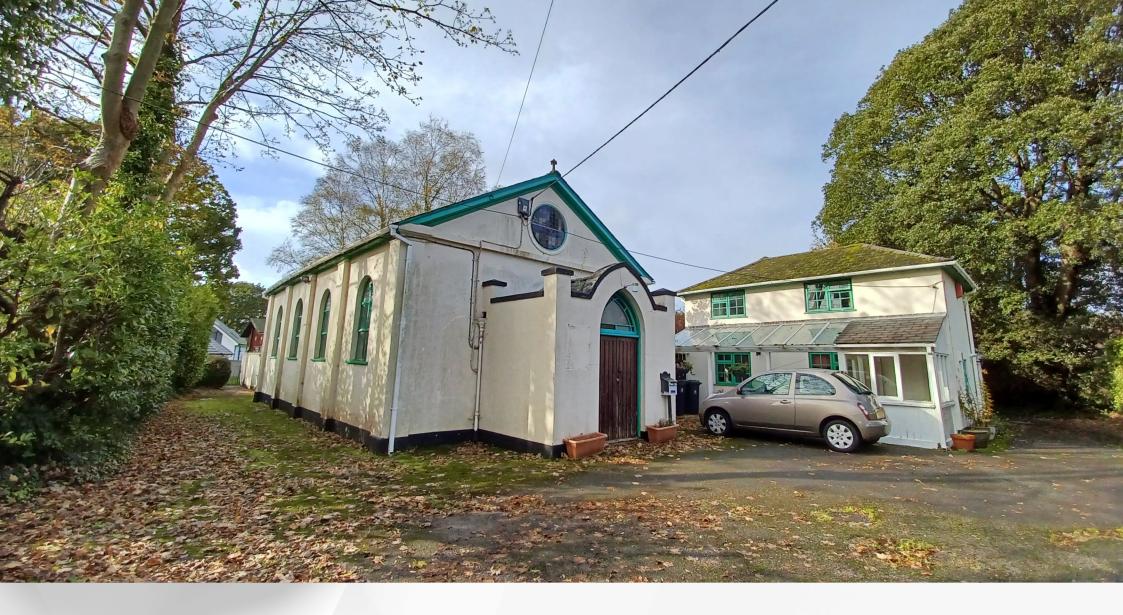

### Location

Walkford United Reformed Church 142 Ringwood Road, Walkford, Christchurch, BH23 5RQ

The property is situated on Ringwood Road, Walkford which is a suburb of Christchurch and in the BCP conurbation. New Milton and Christchurch town centres are located approximately 2 and 4 miles distant respectively. The population of Highcliffe and Walkford parish in the last consensus was 13,725.

#### Description - Grade II Listed Church with Hall to rear

The Grade II listed church (List entry number 1110075) premises comprises the church building at the front of masonry construction with rendered elevations. It is a detached building with pitched slate roof and arched windows to sides. The church is accessed via a porch with double timber doors. Internally the floor is predominately parquet with part raised carpeted area. There is a further room behind the hall which has a fireplace and provides access to the flat roof link building.

The Manse, with its private garden, situated adjacent to the main church, is currently let on and assured shorthold tenancy. Whilst the property will be sold in due course, interested parties should make any enquiries regarding the property direct to the Agent, and not under any circumstances approach the tenant.