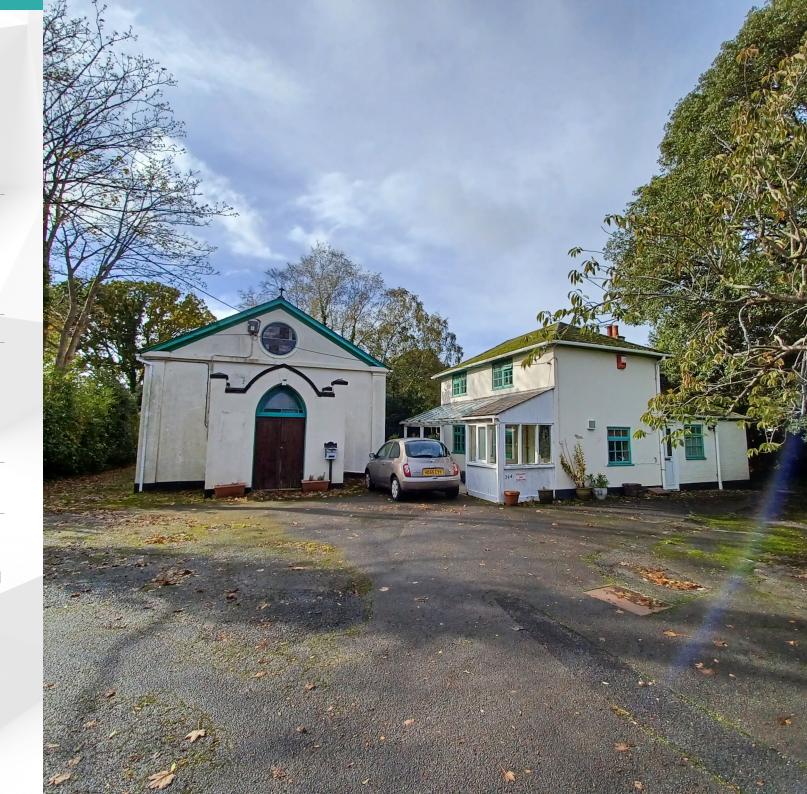

#### Description - Grade II Listed Church with Hall to rear

The Grade II listed church (List entry number 1110075) premises comprises the church building at the front of masonry construction with rendered elevations. It is a detached building with pitched slate roof and arched windows to sides. The church is accessed via a porch with double timber doors. Internally the floor is predominately parquet with part raised carpeted area. There is a further room behind the hall which has a fireplace and provides access to the flat roof link building.

The flat roof extension comprises an entrance lobby and WCs and links the rear hall to the church. The rear hall is of timber framed construction with pitched felt roof and externally clad with wood. There is a part glazed elevation and internally the rear hall has vinyl flooring and there is partitioning that separates the main part of the hall from a kitchen.

Externally the property benefits from a tarmacadam parking area at the front of the site with access from Ringwood Road.

There is also a detached prefabricated store outbuilding which has not been inspected internally or measured and adjacent to this, there is a timber shed.