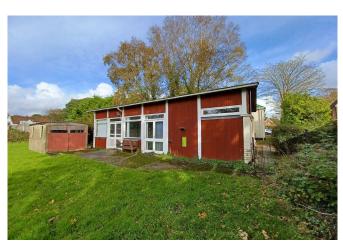

#### Description - Grade II Listed Church with Hall to rear

The Grade II listed church (List entry number 1110075) premises comprises the church building at the front of masonry construction with rendered elevations. It is a detached building with pitched slate roof and arched windows to sides. The church is accessed via a porch with double timber doors. Internally the floor is predominately parquet with part raised carpeted area. There is a further room behind the hall which has a fireplace and provides access to the flat roof link building.

The flat roof extension comprises an entrance lobby and WCs and links the rear hall to the church. The rear hall is of timber framed construction with pitched felt roof and externally clad with wood. There is a part glazed elevation and internally the rear hall has vinyl flooring and there is partitioning that separates the main part of the hall from a kitchen.