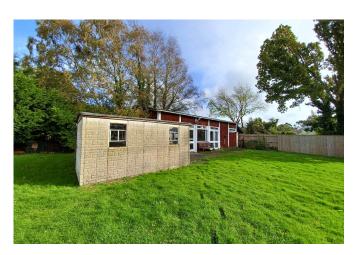

#### Description - Grade II Listed Church with Hall to rear

The Grade II listed church (List entry number 1110075) premises comprises the church building at the front of masonry construction with rendered elevations. It is a detached building with pitched slate roof and arched windows to sides. The church is accessed via a porch with double timber doors. Internally the floor is predominately parquet with part raised carpeted area. There is a further room behind the hall which has a fireplace and provides access to the flat roof link building.

The flat roof extension comprises an entrance lobby and WCs and links the rear hall to the church. The rear hall is of timber framed construction with pitched felt roof and externally clad with wood. There is a part glazed elevation and internally the rear hall has vinyl flooring and there is partitioning that separates the main part of the hall from a kitchen.

Externally the property benefits from a tarmacadam parking area at the front of the site with access from Ringwood Road.

There is also a detached prefabricated store outbuilding which has not been inspected internally or measured and adjacent to this, there is a timber shed.