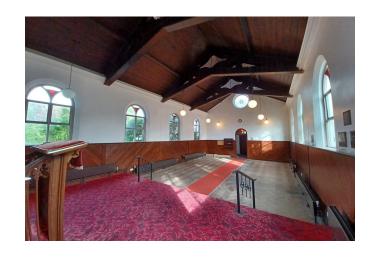

#### Description - Grade II Listed Church with Hall to rear

The Grade II listed church (List entry number 1110075) premises comprises the church building at the front of masonry construction with rendered elevations. It is a detached building with pitched slate roof and arched windows to sides. The church is accessed via a porch with double timber doors. Internally the floor is predominately parquet with part raised carpeted area. There is a further room behind the hall which has a fireplace and provides access to the flat roof link building.

The flat roof extension comprises an entrance lobby and WCs and links the rear hall to the church. The rear hall is of timber framed construction with pitched felt roof and externally clad with wood. There is a part glazed elevation and internally the rear hall has vinyl flooring and there is partitioning that separates the main part of the hall from a kitchen.

#### **Accommodation**

The accommodation comprises the following areas:

| Name                   | sq ft | sq m   | Availability |
|------------------------|-------|--------|--------------|
| Ground - Church Hall   | 1,094 | 101.64 | Coming Soon  |
| Ground - Link Building | 111   | 10.31  | Coming Soon  |
| Ground - Rear Hall     | 801   | 74.42  | Coming Soon  |
| Total                  | 2.006 | 186.37 |              |