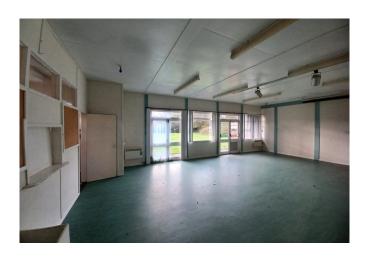

The flat roof extension comprises an entrance lobby and WCs and links the rear hall to the church. The rear hall is of timber framed construction with pitched felt roof and externally clad with wood. There is a part glazed elevation and internally the rear hall has vinyl flooring and there is partitioning that separates the main part of the hall from a kitchen.

#### **Accommodation**

The accommodation comprises the following areas:

| Name                   | sq ft | sq m   | Availability |
|------------------------|-------|--------|--------------|
| Ground - Church Hall   | 1,094 | 101.64 | Coming Soon  |
| Ground - Link Building | 111   | 10.31  | Coming Soon  |
| Ground - Rear Hall     | 801   | 74.42  | Coming Soon  |
| Total                  | 2.006 | 186.37 |              |