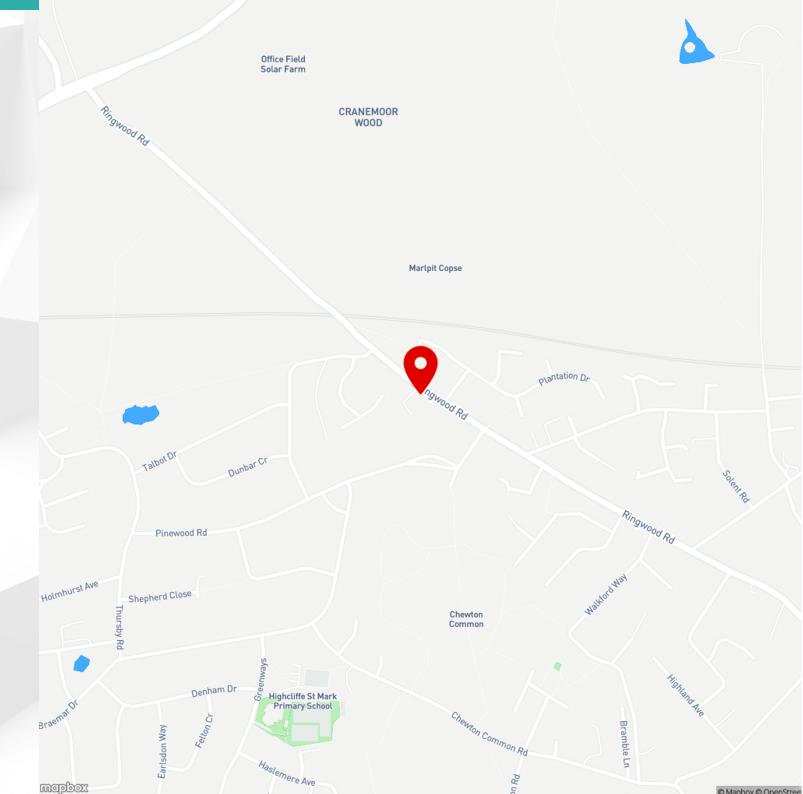

### Location

Walkford United Reformed Church 142 Ringwood Road, Walkford, Christchurch, BH23 5RQ

The property is situated on Ringwood Road, Walkford which is a suburb of Christchurch and in the BCP conurbation. New Milton and Christchurch town centres are located approximately 2 and 4 miles distant respectively. The population of Highcliffe and Walkford parish in the last consensus was 13,725.