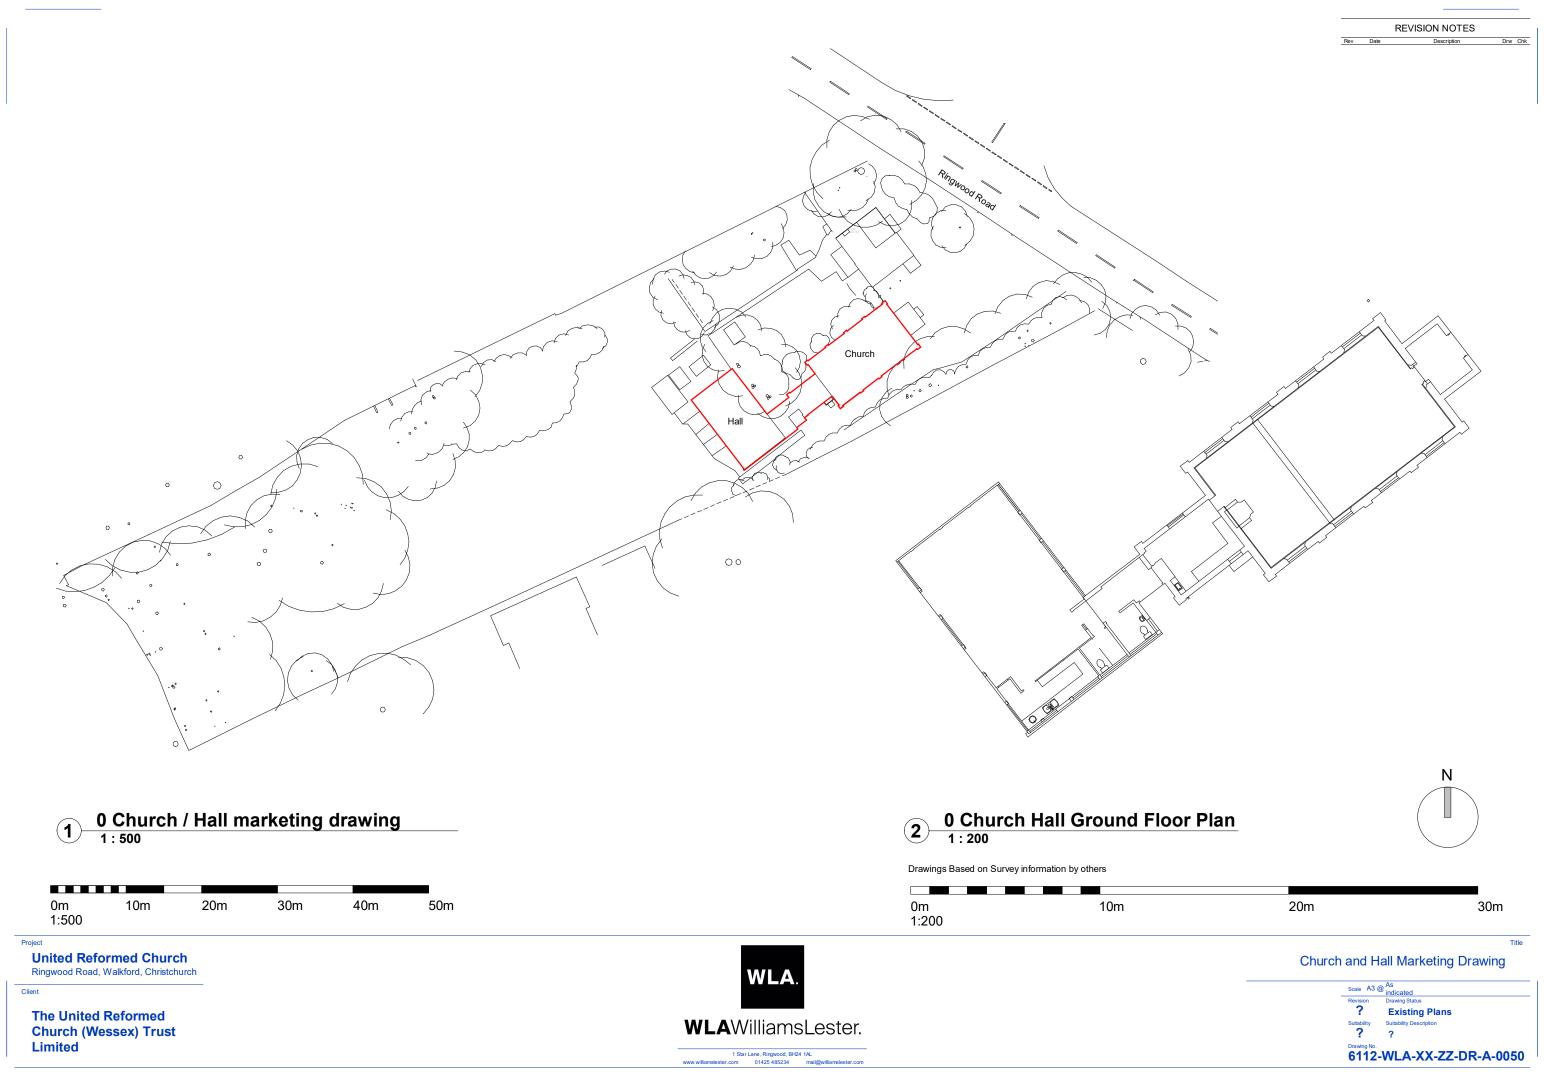

#### **Accommodation**

The accommodation comprises the following areas:

| Name                   | sq ft | sq m   | Availability |
|------------------------|-------|--------|--------------|
| Ground - Church Hall   | 1,094 | 101.64 | Coming Soon  |
| Ground - Link Building | 111   | 10.31  | Coming Soon  |
| Ground - Rear Hall     | 801   | 74.42  | Coming Soon  |
| Total                  | 2.006 | 186.37 |              |