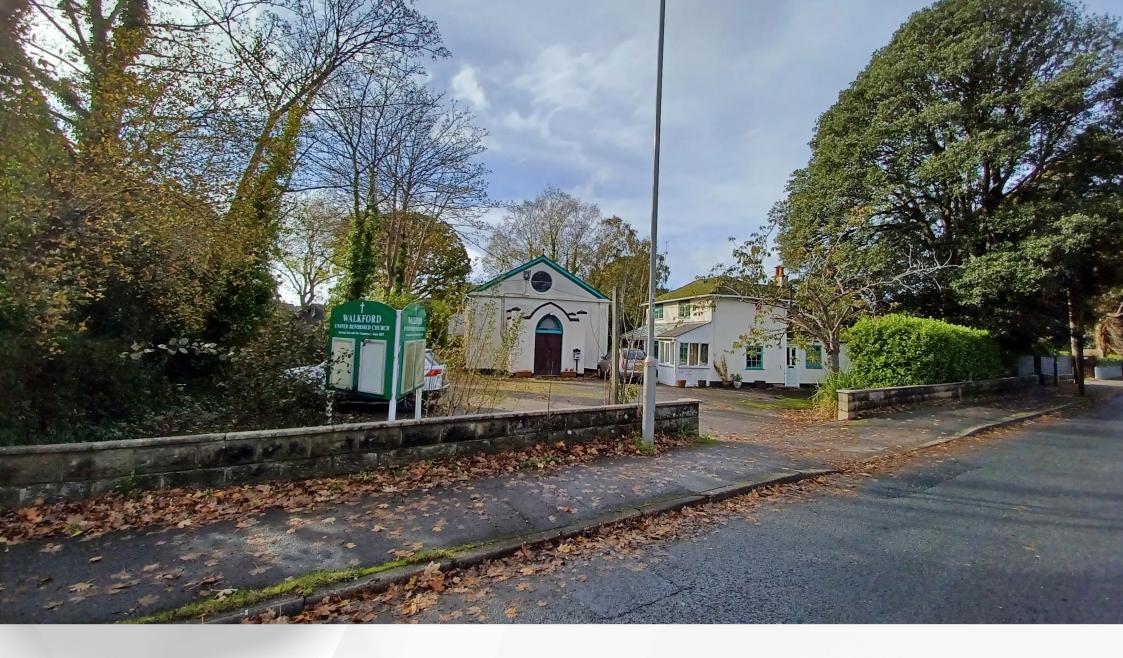

### Location

Walkford United Reformed Church 142 Ringwood Road, Walkford, Christchurch, BH23 5RQ

The property is situated on Ringwood Road, Walkford which is a suburb of Christchurch and in the BCP conurbation. New Milton and Christchurch town centres are located approximately 2 and 4 miles distant respectively. The population of Highcliffe and Walkford parish in the last consensus was 13,725.

#### Description - Grade II Listed Church with Hall to rear

The Grade II listed church (List entry number 1110075) premises comprises the church building at the front of masonry construction with rendered elevations. It is a detached building with pitched slate roof and arched windows to sides. The church is accessed via a porch with double timber doors. Internally the floor is predominately parquet with part raised carpeted area. There is a further room behind the hall which has a fireplace and provides access to the flat roof link building.