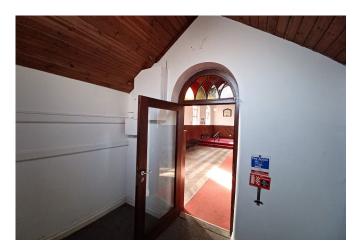

#### Description - Grade II Listed Church with Hall to rear

The Grade II listed church (List entry number 1110075) premises comprises the church building at the front of masonry construction with rendered elevations. It is a detached building with pitched slate roof and arched windows to sides. The church is accessed via a porch with double timber doors. Internally the floor is predominately parquet with part raised carpeted area. There is a further room behind the hall which has a fireplace and provides access to the flat roof link building.

The flat roof extension comprises an entrance lobby and WCs and links the rear hall to the church. The rear hall is of timber framed construction with pitched felt roof and externally clad with wood. There is a part glazed elevation and internally the rear hall has vinyl flooring and there is partitioning that separates the main part of the hall from a kitchen.