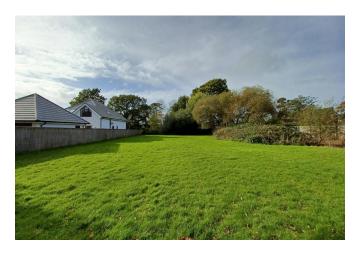

Externally the property benefits from a tarmacadam parking area at the front of the site with access from Ringwood Road.

There is also a detached prefabricated store outbuilding which has not been inspected internally or measured and adjacent to this, there is a timber shed.

We have been informed that all main services are connected to the site; mains water, electricity, gas and drainage and the church building has 3-phase electricity.

The surrounding grounds and parking areas are available by separate negotiation.

The Manse, with its private garden, situated adjacent to the main church, is currently let on and assured shorthold tenancy. Whilst the property will be sold in due course, interested parties should make any enquiries regarding the property direct to the Agent, and not under any circumstances approach the tenant.