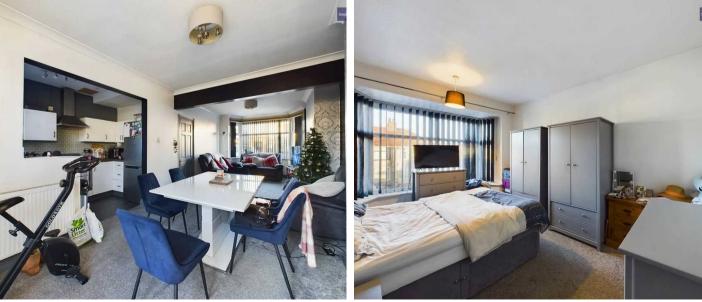

### Lounge / Diner

UPVC double glazed bay window to the front elevation, radiator, uPVC double glazed patio doors to the rear opening up to the garden.

#### Bedroom 1

uPVC Double Glazed bay window to the front elevation, radiator.

#### Bedroom 3

Feature uPVC Double Glazed bay window to front, radiator.