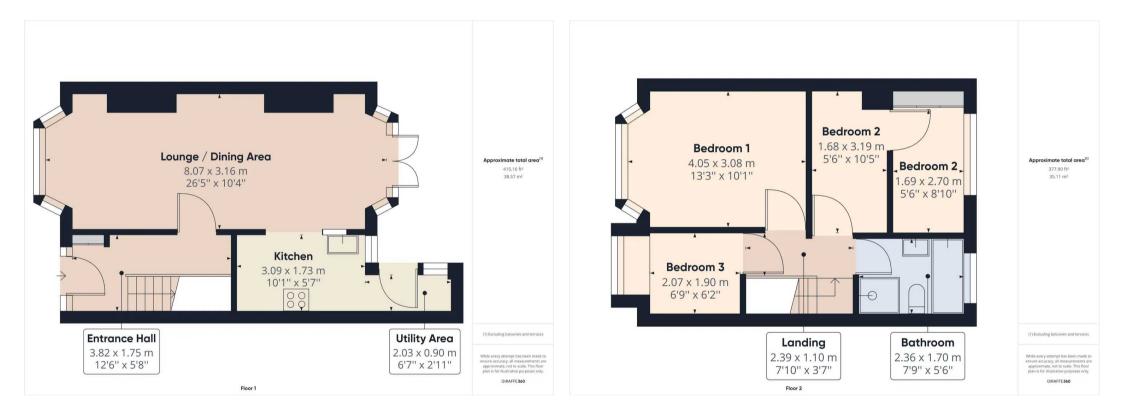

#### Entrance Hall

Built-in meter cupboard and built-in cloak / storage cupboard. Vinyl flooring. under stairs storage cupboard.

### Lounge / Diner

UPVC double glazed bay window to the front elevation, radiator, uPVC double glazed patio doors to the rear opening up to the garden.

#### Kitchen

Opening up from the dining room. Matching range of base and eye level units and fitted worktops. One and half stainless steel sink with single drainer and mixer tap. Built-in electric oven with 4 ring gas hob with extractor over. Space for fridge / freezer. Vinyl flooring. UPVC double glazed window.

#### Utility Area

Plumbing for automatic washing machine. UPVC double glazed door leading to the garden.

#### **First Floor Landing**

Access to loft.

#### Bedroom 1

uPVC Double Glazed bay window to the front elevation, radiator.

#### Bedroom 2

UPVC Double Glazed window to the rear, built in storage cupboard housing combination boiler, radiator.

#### Bedroom 3

Feature uPVC Double Glazed bay window to front, radiator.

#### Bathroom

Fitted with a four piece white suite comprising of panelled bath, corner shower enclosure, pedestal wash hand basin and low flush wc. Full height tiling to all walls. Heated towel rail. UPVC Double glazed window to rear.