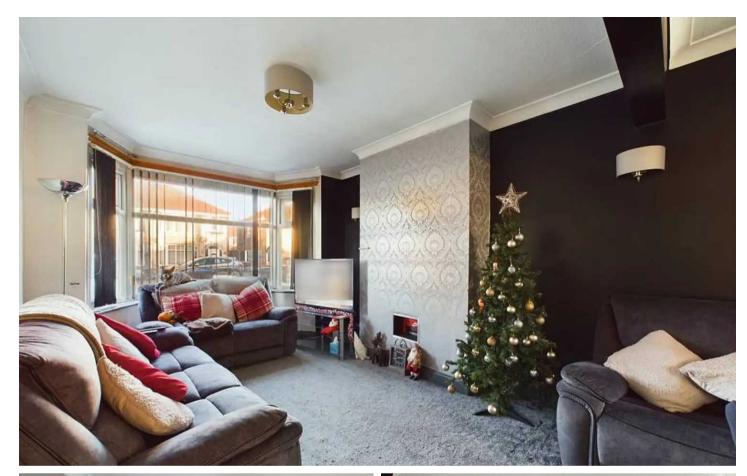

### Lounge / Diner

UPVC double glazed bay window to the front elevation, radiator, uPVC double glazed patio doors to the rear opening up to the garden.