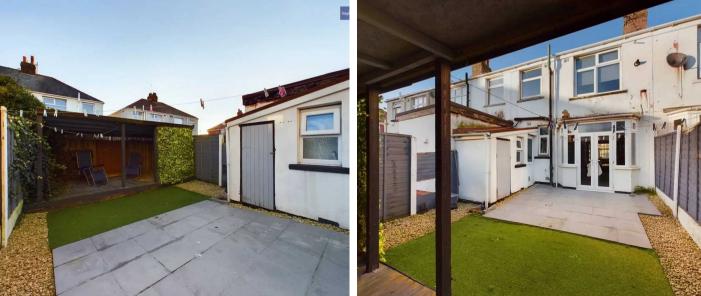

#### GARDEN

Enclosed landscaped south facing rear garden with paved patio area and artificial turf.