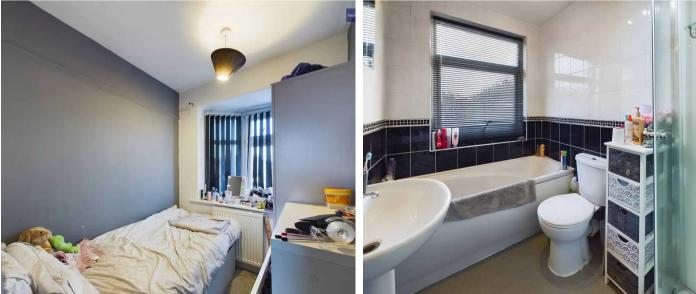

#### Bedroom 2

UPVC Double Glazed window to the rear, built in storage cupboard housing combination boiler, radiator.

#### Bathroom

Fitted with a four piece white suite comprising of panelled bath, corner shower enclosure, pedestal wash hand basin and low flush wc. Full height tiling to all walls. Heated towel rail. UPVC Double glazed window to rear.