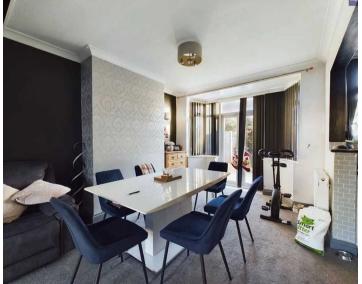

### Lounge / Diner

UPVC double glazed bay window to the front elevation, radiator, uPVC double glazed patio doors to the rear opening up to the garden.

#### Kitchen

Opening up from the dining room. Matching range of base and eye level units and fitted worktops. One and half stainless steel sink with single drainer and mixer tap. Built-in electric oven with 4 ring gas hob with extractor over. Space for fridge / freezer. Vinyl flooring. UPVC double glazed window.