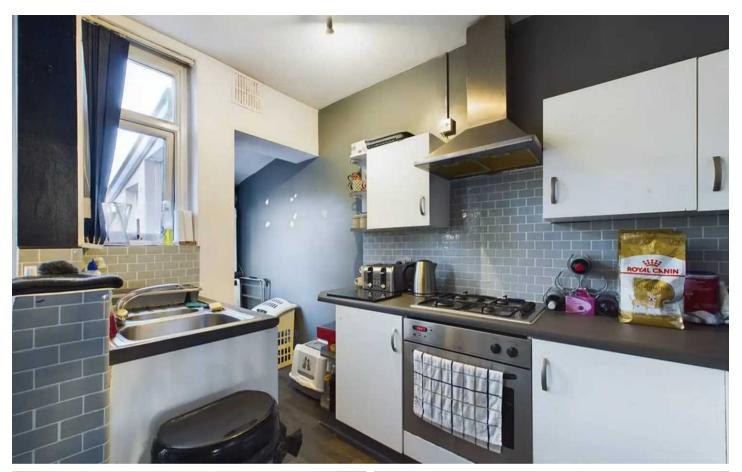

#### Kitchen

Opening up from the dining room. Matching range of base and eye level units and fitted worktops. One and half stainless steel sink with single drainer and mixer tap. Built-in electric oven with 4 ring gas hob with extractor over. Space for fridge / freezer. Vinyl flooring. UPVC double glazed window.

#### Utility Area

Plumbing for automatic washing machine. UPVC double glazed door leading to the garden.