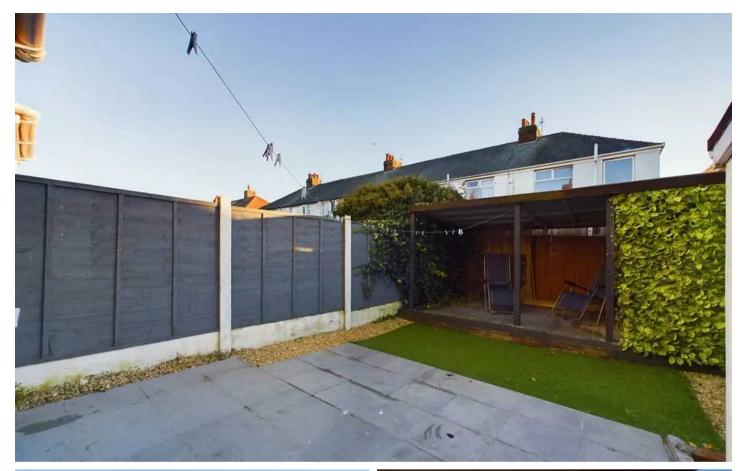

#### GARDEN

Enclosed landscaped south facing rear garden with paved patio area and artificial turf.