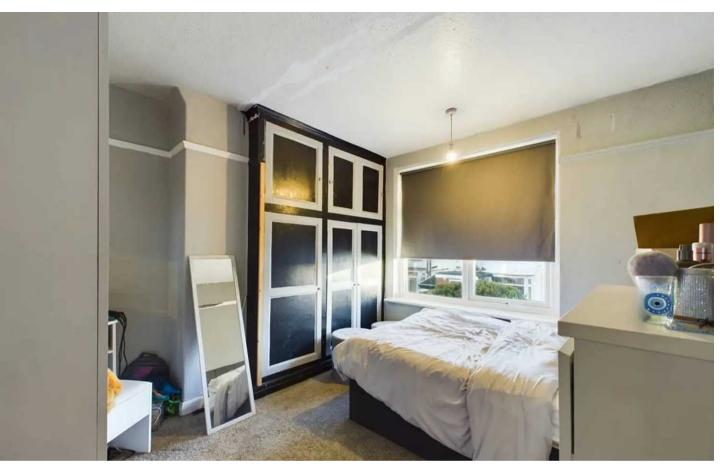

#### Bedroom 1

uPVC Double Glazed bay window to the front elevation, radiator.

#### Bedroom 3

Feature uPVC Double Glazed bay window to front, radiator.