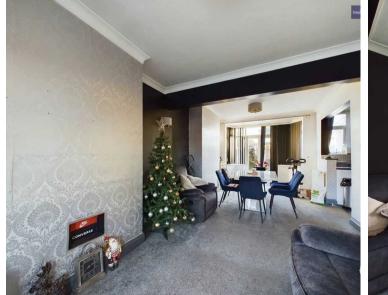

### Lounge / Diner

UPVC double glazed bay window to the front elevation, radiator, uPVC double glazed patio doors to the rear opening up to the garden.