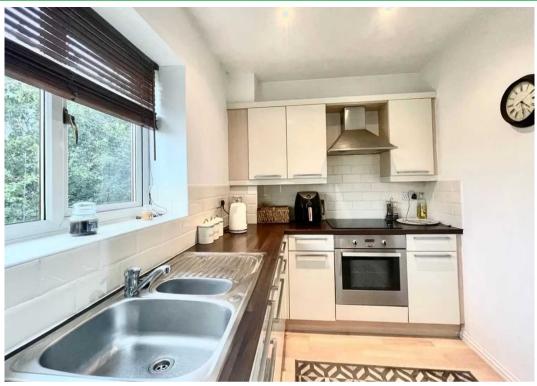

## **ENTRANCE HALL**

This has a PVCu double glazed window with pleasant far reaching views over the roof tops, there are two ceiling light points, ceiling coving, loft access, wall hung electric heater, entry phone system, cloaks cupboard, cylinder cupboard and from the hallway access can be gained to the following rooms:-