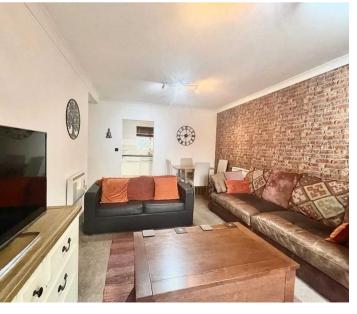

## LIVING/DINING ROOM

Dimensions: 5.41m x 4.39m (17'9 x 14'5). As the dimensions indicate this is a spacious and well-proportioned room which enjoys some lovely views across Huddersfield from PVCu double glazed French doors with Julliette balcony, there are two ceiling light points, ceiling coving, two wall hung electric wall heaters and at one end of the room a doorway provides access to the kitchen.