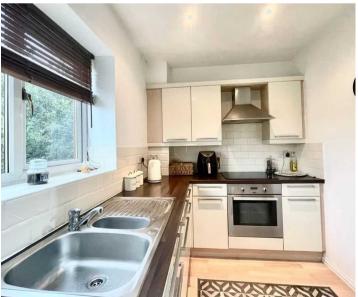

## 180 Greenlea Court

Huddersfield, Huddersfield

Attractive 2nd floor apartment with views, tucked away in a cul-de-sac. Ideal for professionals, it has 2 bedrooms, ensuite, and a fitted kitchen. Includes parking space and communal gardens. Leasehold. Council Tax Band B. Great access to M1 and M62.

Tenure: Leasehold

EPC Energy Efficiency Rating:

EPC Environmental Impact Rating:

- Located on a quiet cul-de-sac
- Master with ensuite
- Second floor apartment.
- Designated parking.