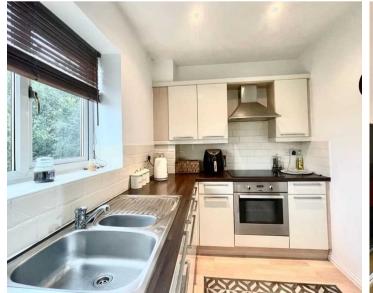

## **ENTRANCE HALL**

This has a PVCu double glazed window with pleasant far reaching views over the roof tops, there are two ceiling light points, ceiling coving, loft access, wall hung electric heater, entry phone system, cloaks cupboard, cylinder cupboard and from the hallway access can be gained to the following rooms:-