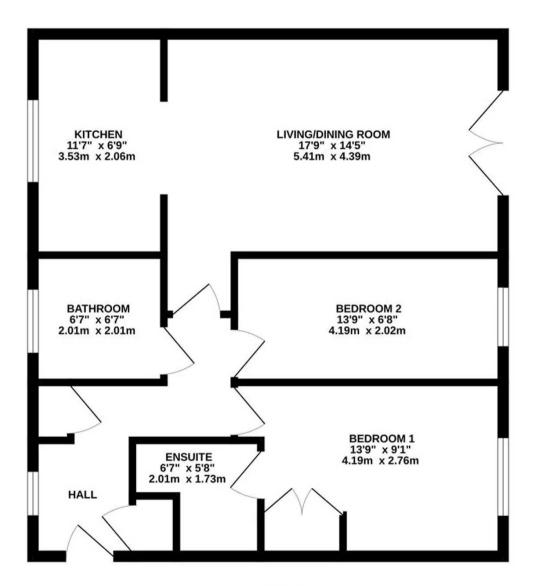

## GREENLEA COURT

Whilst every attempt has been made to ensure the accuracy of the floorplan contained here, measurements of doors, windows, rooms and any other items are approximate and no responsibility is taken for any error, omission or mis-statement. This plan is for illustrative purposes only and should be used as such by any prospective purchaser. The services, systems and appliances shown have not been tested and no guarantee as to their operability or efficiency can be given.

#### **ENSUITE SHOWER ROOM**

Dimensions: 2.01m x 1.73m (6'7 x 5'8). With inset ceiling downlighters, extractor fan and fitted with a suite comprising; pedestal wash basin with chrome mixer tap and tiled splashback, low flush w.c. and a tiled shower cubicle with chrome shower fitting.

## **BEDROOM ONE**

Dimensions: 4.19m x 2.77m (13'9 x 9'1). A double room situated adjacent to bedroom two and having a PVCu double glazed window, ceiling light point, electric wall heater, twin panelled door fitted wardrobe and to one side a door gives access to an ensuite shower room.

## LIVING/DINING ROOM

Dimensions: 5.41m x 4.39m (17'9 x 14'5). As the dimensions indicate this is a spacious and well-proportioned room which enjoys some lovely views across Huddersfield from PVCu double glazed French doors with Julliette balcony, there are two ceiling light points, ceiling coving, two wall hung electric wall heaters and at one end of the room a doorway provides access to the kitchen.

## **ENTRANCE HALL**

This has a PVCu double glazed window with pleasant far reaching views over the roof tops, there are two ceiling light points, ceiling coving, loft access, wall hung electric heater, entry phone system, cloaks cupboard, cylinder cupboard and from the hallway access can be gained to the following rooms:-

## **BETHROOM**

Dimensions: 2.01m x 2.01m (6'7 x 6'7). With a frosted PVCu double glazed window, inset ceiling downlighters, part tiled walls, heated towel rail and fitted with a suite comprising; panelled bath with chrome mixer tap, pedestal wash basin with chrome mixer tap and low flush w.c.