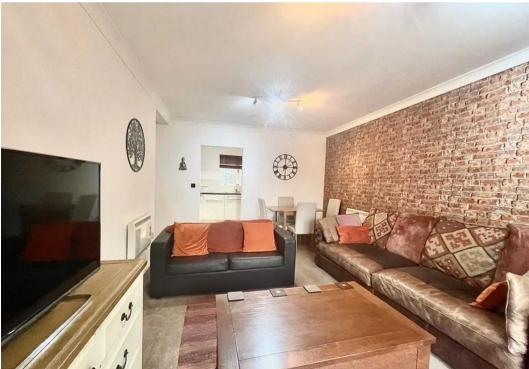

## LIVING/DINING ROOM

Dimensions: 5.41m x 4.39m (17'9 x 14'5). As the dimensions indicate this is a spacious and well-proportioned room which enjoys some lovely views across Huddersfield from PVCu double glazed French doors with Julliette balcony, there are two ceiling light points, ceiling coving, two wall hung electric wall heaters and at one end of the room a doorway provides access to the kitchen.