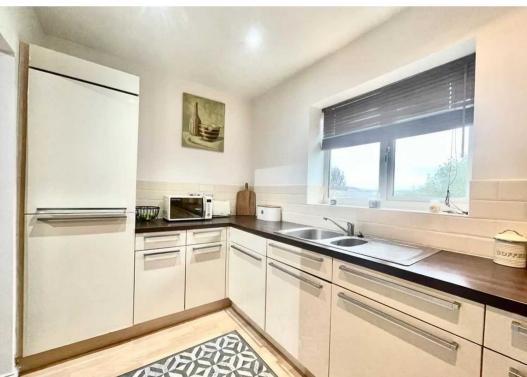

## **ENTRANCE HALL**

This has a PVCu double glazed window with pleasant far reaching views over the roof tops, there are two ceiling light points, ceiling coving, loft access, wall hung electric heater, entry phone system, cloaks cupboard, cylinder cupboard and from the hallway access can be gained to the following rooms:-