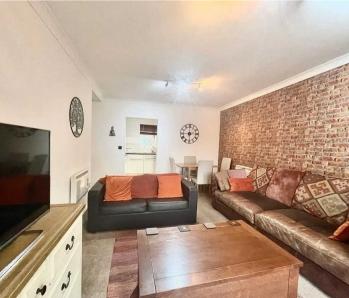

## LIVING/DINING ROOM

Dimensions: 5.41m x 4.39m (17'9 x 14'5). As the dimensions indicate this is a spacious and well-proportioned room which enjoys some lovely views across Huddersfield from PVCu double glazed French doors with Julliette balcony, there are two ceiling light points, ceiling coving, two wall hung electric wall heaters and at one end of the room a doorway provides access to the kitchen.