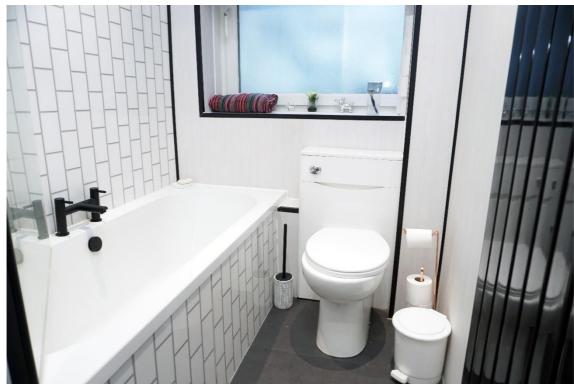

The stylish and well-equipped kitchen has high gloss cabinets and includes the integrated electric oven, gas hob, and fridge freezer.

E.K. Business Park 14 Stroud Road East Kilbride G75 0YA

The upgraded bathroom has thermostatic rainwater and riser shower, glass screen, vanity drawer storage, wet wall panels, and laminate tile effect floorcovering.