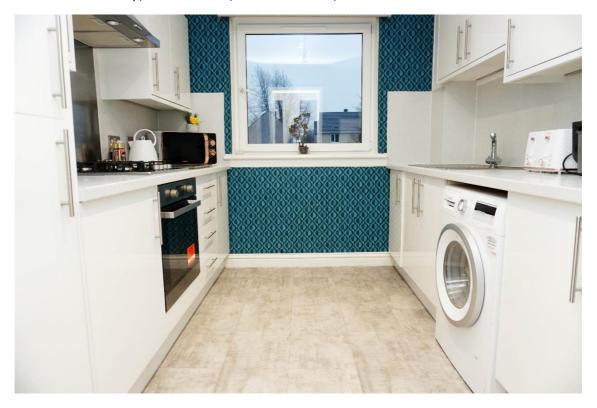

The stylish and well-equipped kitchen has high gloss cabinets and includes the integrated electric oven, gas hob, and fridge freezer.

E.K. Business Park 14 Stroud Road East Kilbride G75 0YA

The upgraded bathroom has thermostatic rainwater and riser shower, glass screen, vanity drawer storage, wet wall panels, and laminate tile effect floorcovering.