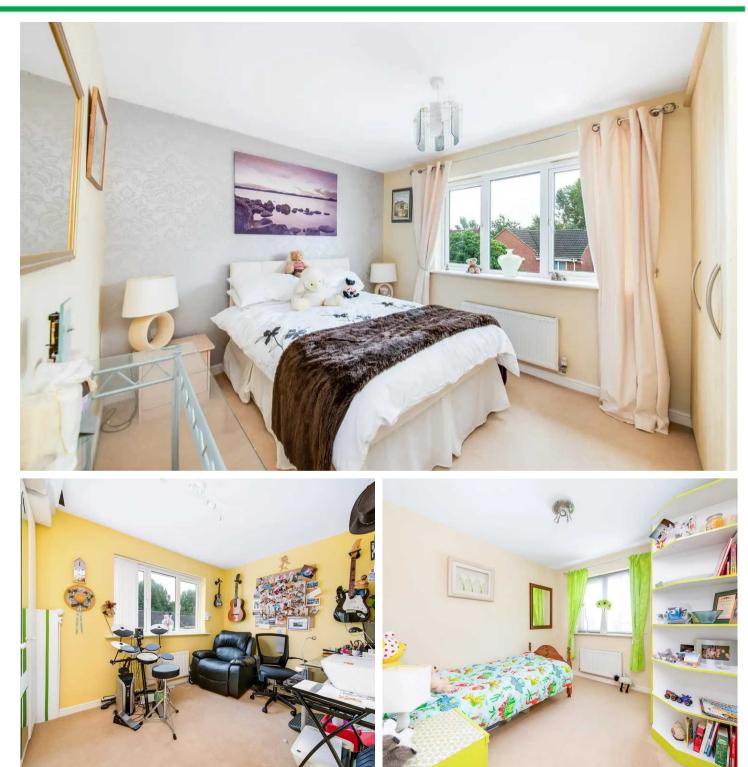

#### **BEDROOM ONE**

A double bedroom with fitted wardrobes, inset ceiling spotlights, coving to the ceiling, central heating radiator and uPVC double glazed window to front.

#### **BEDROOM TWO**

A further double bedroom again with fitted wardrobes, ceiling light, central heating radiator and uPVC double glazed window.

#### **BEDROOM THREE**

Currently used as a study this rear facing bedroom has ceiling light, central heating radiator and uPVC double glazed window.

#### **BEDROOM FOUR**

A well sized fourth bedroom with ceiling light, central heating radiator and uPVC double glazed window to front.