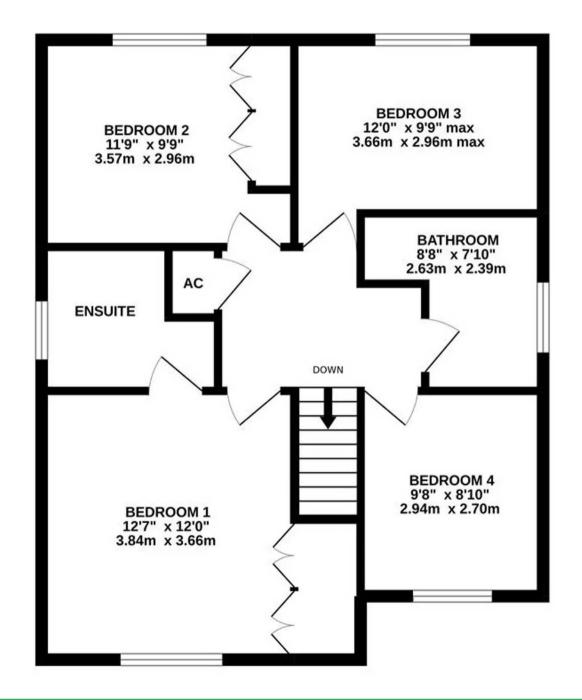

#### FIRST FLOOR LANDING

From the entrance hallway a staircase rises to first floor landing with inset ceiling spotlights, central heating radiator, access to loft via a hatch and an airing cupboard houses the hot water tank and provides storage. Here we gain access to the following rooms.

#### **BEDROOM ONE**

A double bedroom with fitted wardrobes, inset ceiling spotlights, coving to the ceiling, central heating radiator and uPVC double glazed window to front.

#### **EN-SUITE SHOWER ROOM**

An updated shower room comprising a threepiece white suite in the form of; Close couple W.C, basin sat within vanity unit with chrome mixer tap over, walk in shower with mains fed chrome mixer shower within. There are inset ceiling spotlights, part tiling to walls, shaver socket, towel rail / radiator and obscure uPVC double glazed window to side.

#### **BEDROOM TWO**

A further double bedroom again with fitted wardrobes, ceiling light, central heating radiator and uPVC double glazed window.

#### **BEDROOM THREE**

Currently used as a study this rear facing bedroom has ceiling light, central heating radiator and uPVC double glazed window.

#### **BEDROOM FOUR**

A well sized fourth bedroom with ceiling light, central heating radiator and uPVC double glazed window to front.

#### HOUSE BATHROOM

Comprising a four-piece white suite in the form of; Close couple W.C, basin sat within vanity unit with chrome mixer tap over, bath with chrome taps and shower enclosure with mains fed mixer shower within. There are inset ceiling spotlights, extractor fan, full tiling to walls, central heating radiator and obscure uPVC double glazed window to side.