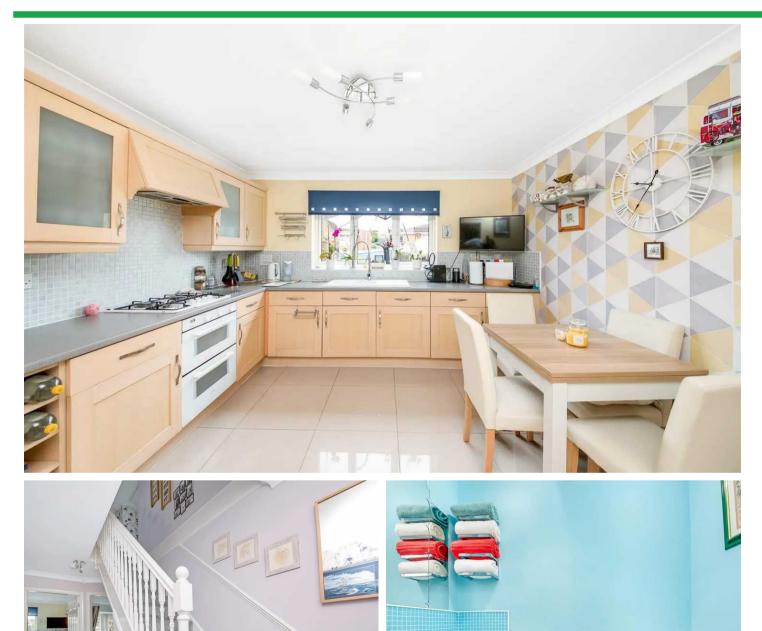

#### **DINING KITCHEN**

With room for a dining table and chairs the kitchen has a range of wall and base units in a wood effect shaker style with laminate worktops, tiled splashbacks, and tiled floor. Having integrated appliances in the form of; double oven, four burner gas hob with extractor fan over, built in dishwasher and one and half bowl ceramic sink with chrome mixer tap over. There is a ceiling light, coving to the ceiling, central heating radiator and uPVC double glazed window to rear. A door then opens through to the utility.

#### UTILITY

With base units in a wood effect with laminate worktop, plumbing for a washing machine, space for a free-standing fridge freezer, ceiling light, central heating radiator, extractor fan and a continuation of the tiled floor and composite and obscure glazed door to side.