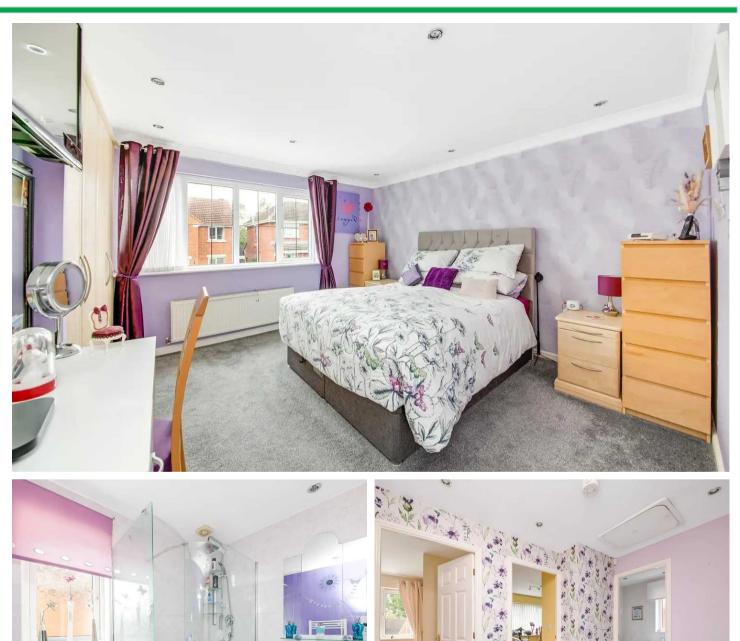

#### **BEDROOM ONE**

A double bedroom with fitted wardrobes, inset ceiling spotlights, coving to the ceiling, central heating radiator and uPVC double glazed window to front.

#### **EN-SUITE SHOWER ROOM**

An updated shower room comprising a threepiece white suite in the form of; Close couple W.C, basin sat within vanity unit with chrome mixer tap over, walk in shower with mains fed chrome mixer shower within. There are inset ceiling spotlights, part tiling to walls, shaver socket, towel rail / radiator and obscure uPVC double glazed window to side.