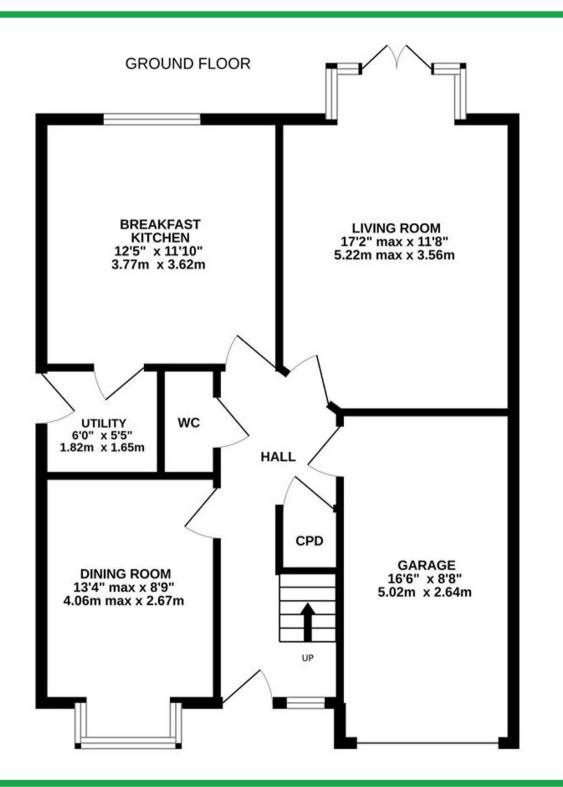

#### **ENTRANCE HALLWAY**

Entrance gained via composite and decoratively glazed door with obscure glazed side panel into entrance hallway, with two ceiling lights, coving to the ceiling, wood effect laminate flooring, central heating radiator and staircase rising to first floor with useful storage cupboard underneath. Here we gain access to the following rooms.

#### **DOWNSTAIRS W.C**

Comprising of a two-piece white suite in the form of; Close couple W.C, basin sat within vanity unit with chrome mixer tap over, ceiling light, dado rail, central heating radiator and a continuation of the wood effect flooring.

#### **DINING KITCHEN**

With room for a dining table and chairs the kitchen has a range of wall and base units in a wood effect shaker style with laminate worktops, tiled splashbacks, and tiled floor. Having integrated appliances in the form of; double oven, four burner gas hob with extractor fan over, built in dishwasher and one and half bowl ceramic sink with chrome mixer tap over. There is a ceiling light, coving to the ceiling, central heating radiator and uPVC double glazed window to rear. A door then opens through to the utility.

#### UTILITY

With base units in a wood effect with laminate worktop, plumbing for a washing machine, space for a free-standing fridge freezer, ceiling light, central heating radiator, extractor fan and a continuation of the tiled floor and composite and obscure glazed door to side.

#### LIVING ROOM

A well-proportioned principal reception space positioned to the rear of the home with uPVC double glazed bay window to rear with French doors. The main focal point of the room being a coal effect gas fire sat within ornate surround, there is a ceiling light, coving to the ceiling and central heating radiator.

#### **DINING ROOM**

An excellently proportioned further reception space offering a high degree of flexibility as a formal dining space or indeed a work from home office. There is a ceiling light, coving to the ceiling, uPVC double glazed bay window to front and central heating radiator.

### OUTSIDE

To the front of the home is a tarmacked driveway providing off street parking, block paved path and gravel beds with various shrubs. The driveway leads to integral garage with up and over door, power and lighting and here we find the boiler. To the rear of the home is a lovely, enclosed garden separated into many different areas with side patio seating area with pizza oven, blow away box edging, there is a lawned garden space with seating area. Beyond which is a low maintenance artificial grassed space giving access to summer house which is currently used as a bar. The garden is fully enclosed with perimeter fencing, hedging and various shrubs and plants.