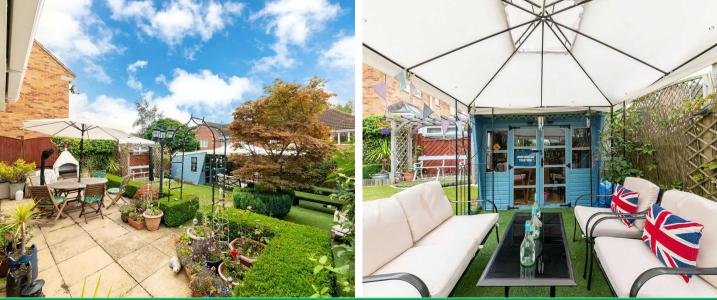

### OUTSIDE

To the front of the home is a tarmacked driveway providing off street parking, block paved path and gravel beds with various shrubs. The driveway leads to integral garage with up and over door, power and lighting and here we find the boiler. To the rear of the home is a lovely, enclosed garden separated into many different areas with side patio seating area with pizza oven, blow away box edging, there is a lawned garden space with seating area. Beyond which is a low maintenance artificial grassed space giving access to summer house which is currently used as a bar. The garden is fully enclosed with perimeter fencing, hedging and various shrubs and plants.