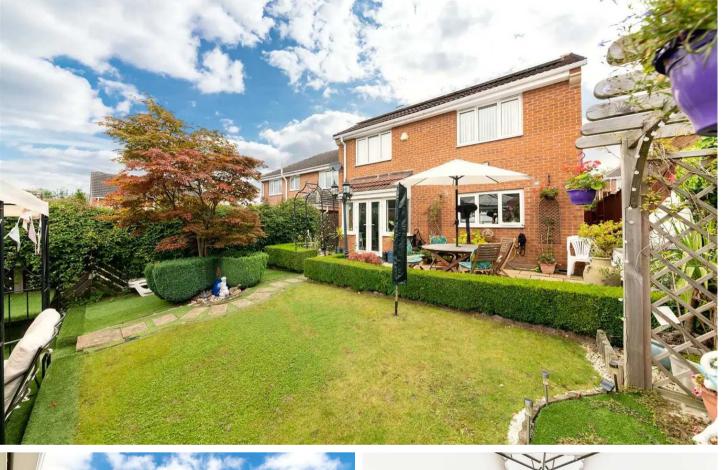

### OUTSIDE

To the front of the home is a tarmacked driveway providing off street parking, block paved path and gravel beds with various shrubs. The driveway leads to integral garage with up and over door, power and lighting and here we find the boiler. To the rear of the home is a lovely, enclosed garden separated into many different areas with side patio seating area with pizza oven, blow away box edging, there is a lawned garden space with seating area. Beyond which is a low maintenance artificial grassed space giving access to summer house which is currently used as a bar. The garden is fully enclosed with perimeter fencing, hedging and various shrubs and plants.