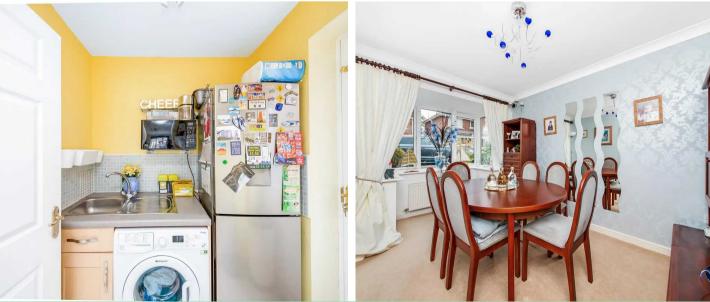

#### UTILITY

With base units in a wood effect with laminate worktop, plumbing for a washing machine, space for a free-standing fridge freezer, ceiling light, central heating radiator, extractor fan and a continuation of the tiled floor and composite and obscure glazed door to side.

#### **DINING ROOM**

An excellently proportioned further reception space offering a high degree of flexibility as a formal dining space or indeed a work from home office. There is a ceiling light, coving to the ceiling, uPVC double glazed bay window to front and central heating radiator.