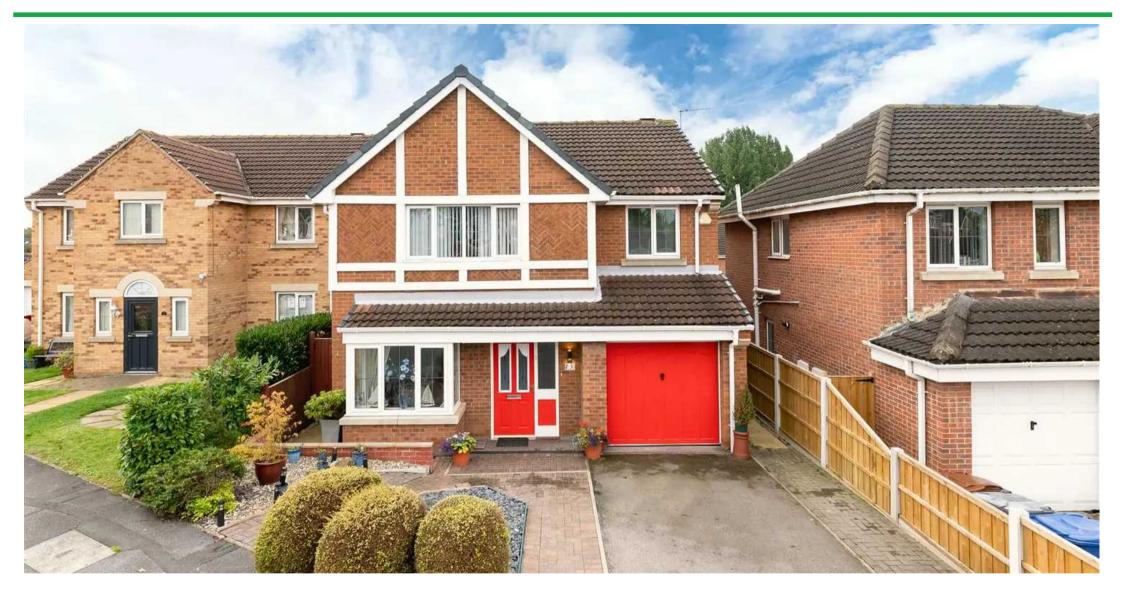

Long Cliffe Close, Shafton, Barnsley, S72 8WJ

OFFERS AROUND £300,000

Barnsley

Simon Blyth estate agents **1ST FLOOR** 

### OUTSIDE

To the front of the home is a tarmacked driveway providing off street parking, block paved path and gravel beds with various shrubs. The driveway leads to integral garage with up and over door, power and lighting and here we find the boiler. To the rear of the home is a lovely, enclosed garden separated into many different areas with side patio seating area with pizza oven, blow away box edging, there is a lawned garden space with seating area. Beyond which is a low maintenance artificial grassed space giving access to summer house which is currently used as a bar. The garden is fully enclosed with perimeter fencing, hedging and various shrubs and plants.