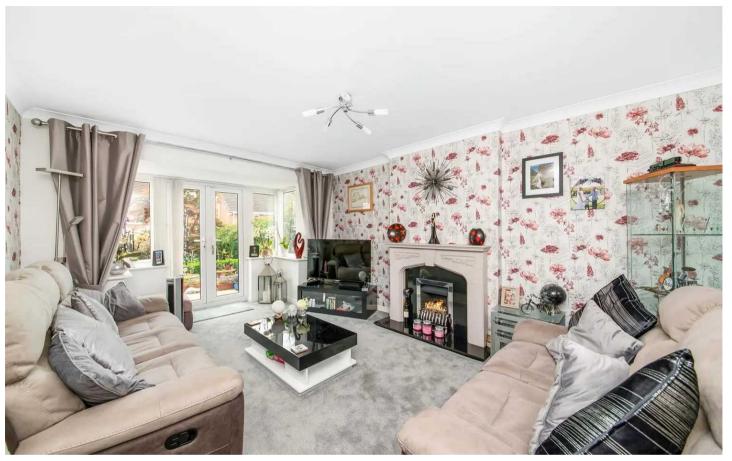

#### LIVING ROOM

A well-proportioned principal reception space positioned to the rear of the home with uPVC double glazed bay window to rear with French doors. The main focal point of the room being a coal effect gas fire sat within ornate surround, there is a ceiling light, coving to the ceiling and central heating radiator.