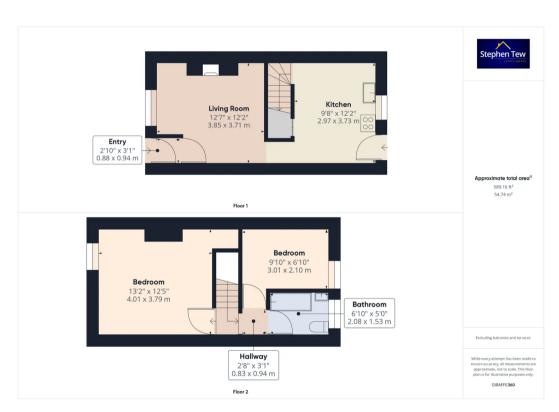

## **Entrance Vestibule**

Entrance Vestibule leading into lounge

## Lounge

To the front with UPVC double glazed window.

## Kitchen / Diner

Open Kitchen/Diner with free standing appliances, with Combination boiler and UPVC door to garden.

#### Bedroom 1

Double bedroom to the front of the property with UPVC double glazed window.

#### Bedroom 2

Second bedroom to the rear of the property with UPVC

#### Bathroom

Family bathroom fitted with a three-piece suite and obscure UPVC double glazed window.

#### Garden

East facing rear garden.

#### Permit

2 Parking Spaces

On road permit parking