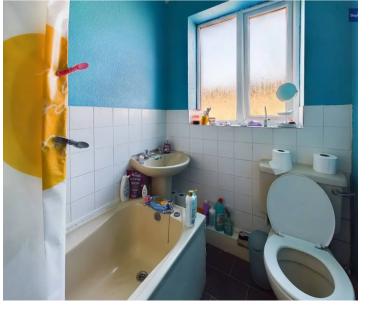

#### Bathroom

Family bathroom fitted with a three-piece suite and obscure UPVC double glazed window.