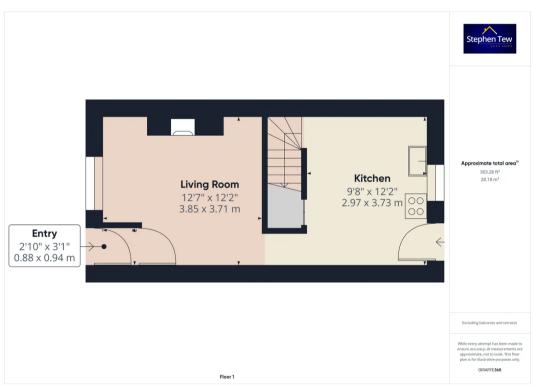

## **Entrance Vestibule**

Entrance Vestibule leading into lounge

## Lounge

To the front with UPVC double glazed window.

## Kitchen / Diner

Open Kitchen/Diner with free standing appliances, with Combination boiler and UPVC door to garden.