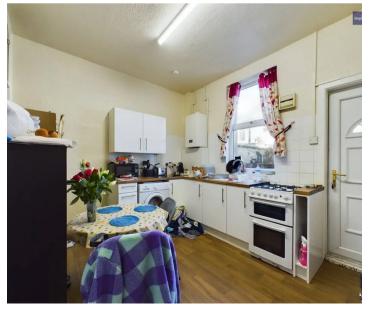

## Kitchen / Diner

Open Kitchen/Diner with free standing appliances, with Combination boiler and UPVC door to garden.