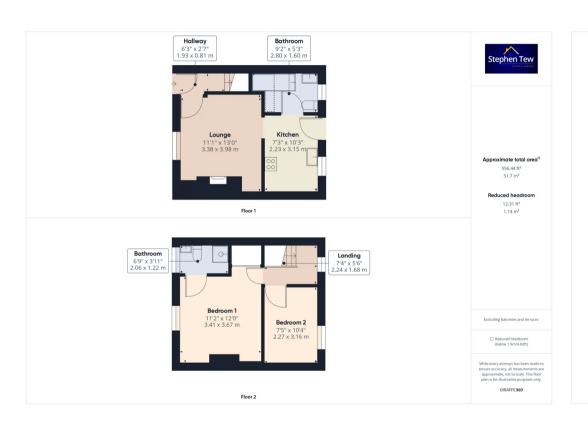

#### Entrance hall

Entrance hall leading to lounge and first floor landing.

#### Lounge

To the front with UPVC double glazed window and access to kitchen.

#### Kitchen

Kitchen at the rear of the property, with free standing appliances. Combination boiler and access to bathroom.

#### Bathroom

Ground floor Bathroom with 3 piece suite.

#### Landing

Landing leading to Bedrooms and access to loft.

#### Bedroom 1

Master bedroom to the front of the property with ensuite.

#### En-suite

3 piece shower en-suite

#### Bedroom 2

Second bedroom to the rear