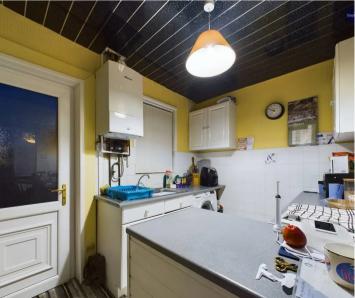

#### Kitchen

Kitchen at the rear of the property, with free standing appliances. Combination boiler and access to bathroom.