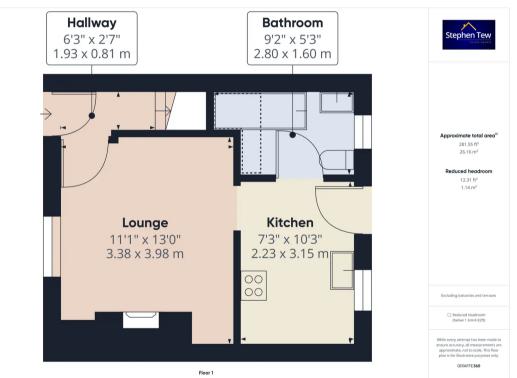

#### Entrance hall

Entrance hall leading to lounge and first floor landing.

#### Lounge

To the front with UPVC double glazed window and access to kitchen.

#### Kitchen

Kitchen at the rear of the property, with free standing appliances. Combination boiler and access to bathroom.

#### Bathroom

Ground floor Bathroom with 3 piece suite.