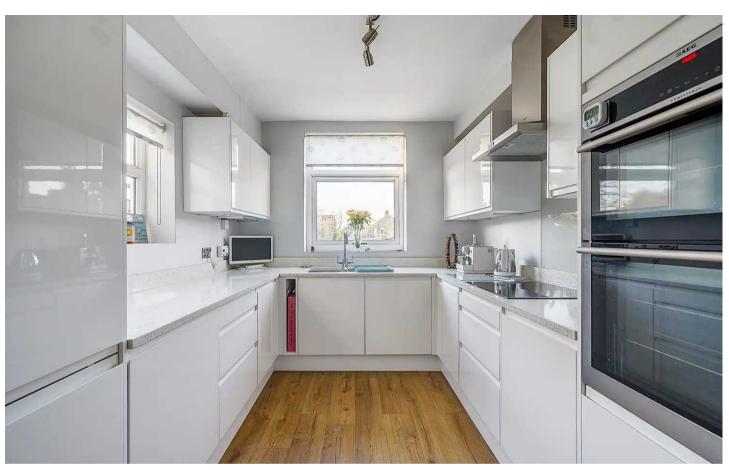

Upon entering you are greeted with a welcoming hallway which leads to bedroom number four, a bay-fronted dining room, modern kitchen with utility room and downstairs shower room. The living room is located to the rear of the home which provides views of the well-landscaped and secluded garden, accessed via bifolding doors.