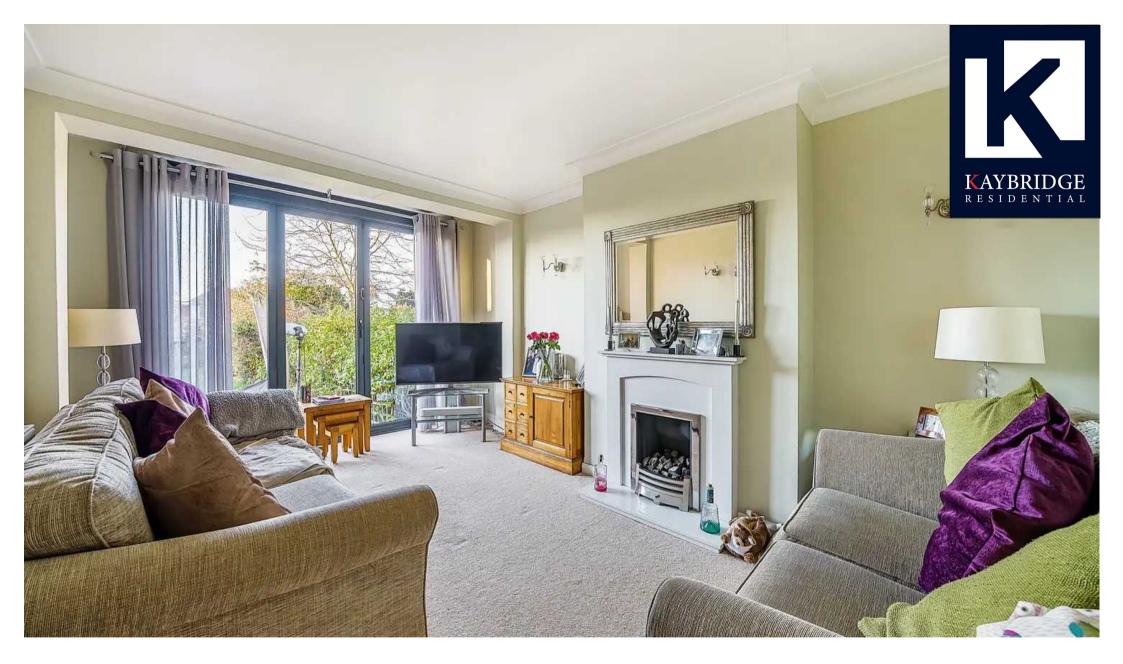

Upon entering you are greeted with a welcoming hallway which leads to bedroom number four, a bay-fronted dining room, modern kitchen with utility room and downstairs shower room. The living room is located to the rear of the home which provides views of the well-landscaped and secluded garden, accessed via bifolding doors.