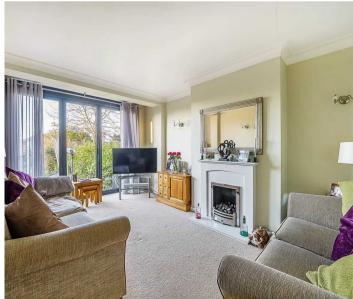

Upon entering you are greeted with a welcoming hallway which leads to bedroom number four, a bay-fronted dining room, modern kitchen with utility room and downstairs shower room. The living room is located to the rear of the home which provides views of the well-landscaped and secluded garden, accessed via bifolding doors.