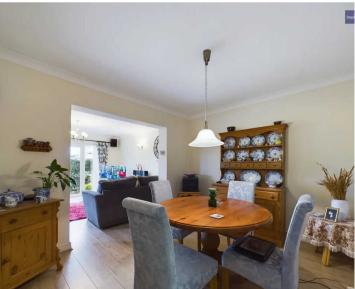

## **Dining Room**

10' 3" x 11' 9" (3.12m x 3.59m)

Laminate flooring, radiator, leaded window viewing into the kitchen. Opening up to the lounge.