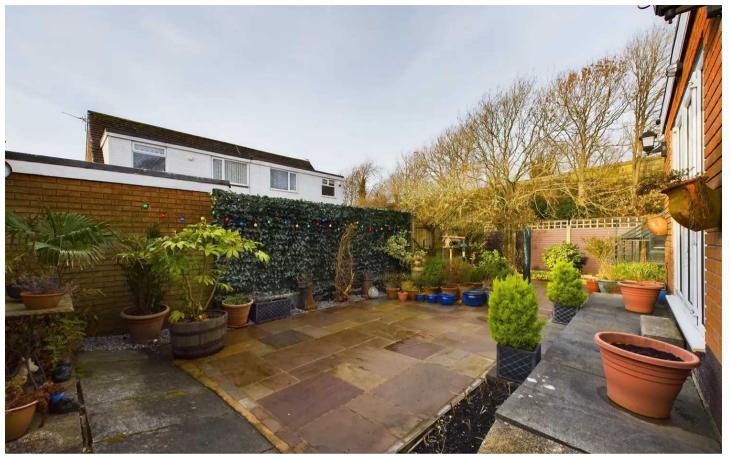

Outside, the property boasts a gravelled garden at the front, providing a charming entrance to the bungalow, complete with a spacious driveway. Ideal for those with a green thumb or simply looking to relax outdoors, the rear garden is fully enclosed and is paved for low-maintenance enjoyment. A side gate allows convenient access to the garage, perfect for secure storage. Furthermore, the generous driveway grants ample off-road parking.

## REAR GARDEN

Enclosed paved garden to the rear with side gate and access to the garage.