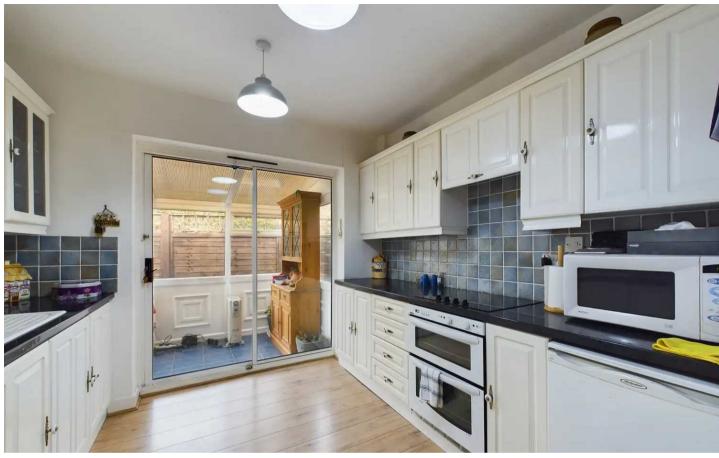

#### Kitchen

9' 9" x 8' 9" (2.97m x 2.67m)

Matching range of base and wall units with fitted worktops, one and half bowl sink with draining board and mixer tap, integrated oven and four ring electric hob with built in extractor hood, sliding patio doors leading onto the utility room.

## **Utility Room**

12' 6" x 5' 10" (3.81m x 1.79m)

Leading off from the kitchen. UPVC double glazed windows and door leading to the garden. Plumbing and electric points for appliances with fitted worktop.