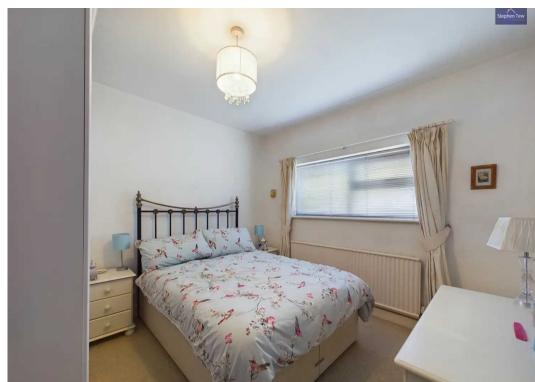

#### Bedroom 2

10' 1" x 10' 2" (3.08m x 3.09m)

UPVC double glazed window to the rear elevation, radiator and wardrobes.