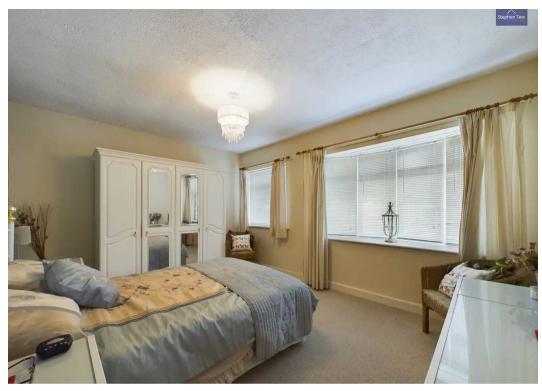

#### Bedroom 1

11' 0" x 14' 1" (3.36m x 4.29m)

UPVC double glazed windows to the front elevation, radiator.