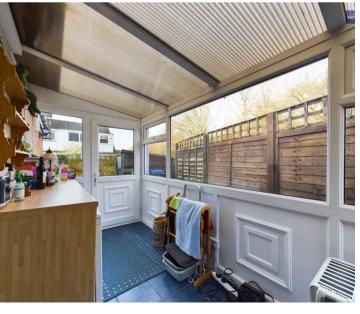

## **Utility Room**

12' 6" x 5' 10" (3.81m x 1.79m)

Leading off from the kitchen. UPVC double glazed windows and door leading to the garden. Plumbing and electric points for appliances with fitted worktop.