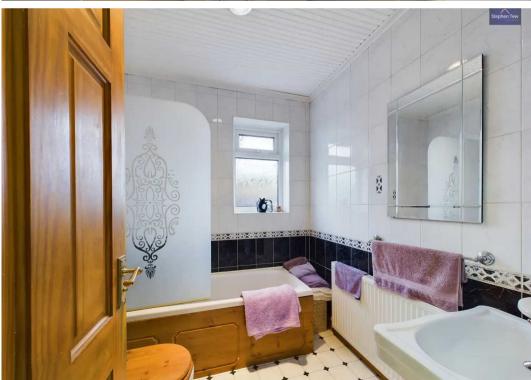

#### Bathroom

6' 8" x 6' 10" (2.03m x 2.09m)

Three piece suite comprising of low flush WC, wash basin and bath with overhead shower attachment. UPVC double glazed window to the side elevation, radiator.