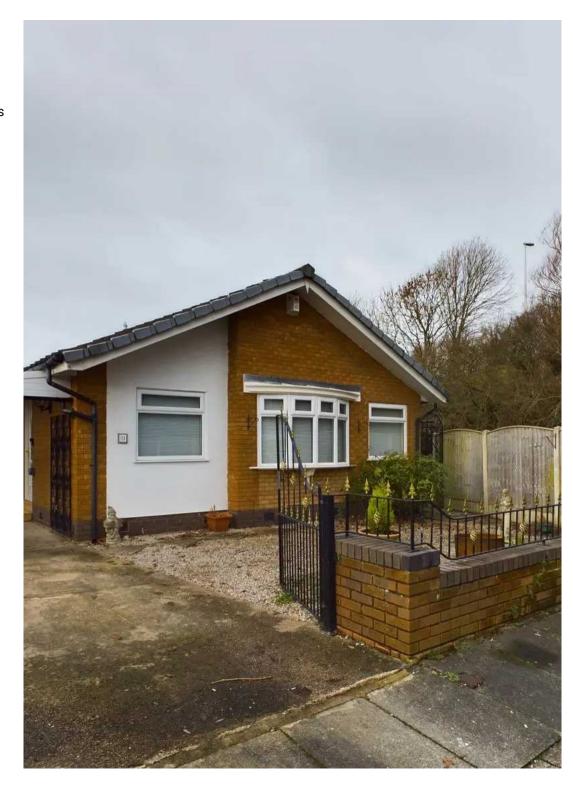

Outside, the property boasts a gravelled garden at the front, providing a charming entrance to the bungalow, complete with a spacious driveway. Ideal for those with a green thumb or simply looking to relax outdoors, the rear garden is fully enclosed and is paved for low-maintenance enjoyment. A side gate allows convenient access to the garage, perfect for secure storage. Furthermore, the generous driveway grants ample off-road parking.

## FRONT GARDEN

Gravelled garden to the front with driveway.