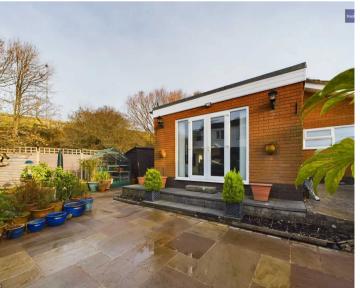

Outside, the property boasts a gravelled garden at the front, providing a charming entrance to the bungalow, complete with a spacious driveway. Ideal for those with a green thumb or simply looking to relax outdoors, the rear garden is fully enclosed and is paved for low-maintenance enjoyment. A side gate allows convenient access to the garage, perfect for secure storage. Furthermore, the generous driveway grants ample off-road parking.

## REAR GARDEN

Enclosed paved garden to the rear with side gate and access to the garage.