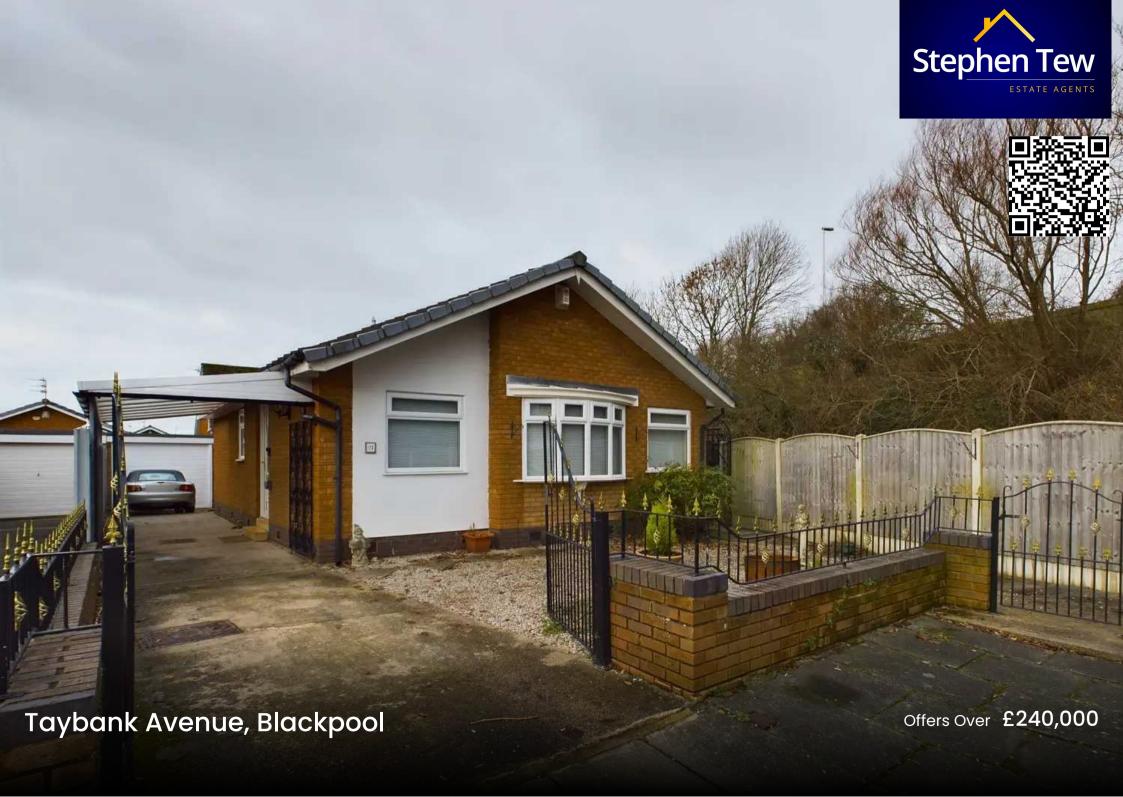

# Taybank Avenue

## **Blackpool**

Situated in a sought-after cul-de-sac, this splendid 3 bedroom bungalow offers a fantastic opportunity for those looking to settle into a true bungalow lifestyle. With no chain, this property is ready for immediate occupation and comes with an array of desirable features. The interior comprises a spacious lounge and dining room, three good sized bedrooms, well appointed fitted kitchen, a practical utility room, allowing for convenient laundry tasks and a lovely three piece suite bathroom.

Outside, the property boasts a gravelled garden at the front, providing a charming entrance to the bungalow, complete with a spacious driveway. Ideal for those with a green thumb or simply looking to relax outdoors, the rear garden is fully enclosed and is paved for low-maintenance enjoyment. A side gate allows convenient access to the garage, perfect for secure storage. Furthermore, the generous driveway grants ample off-road parking.

## FRONT GARDEN

Gravelled garden to the front with driveway.

## OFF ROAD

2 Parking Spaces

Driveway with car port providing off road parking for multiple cars.