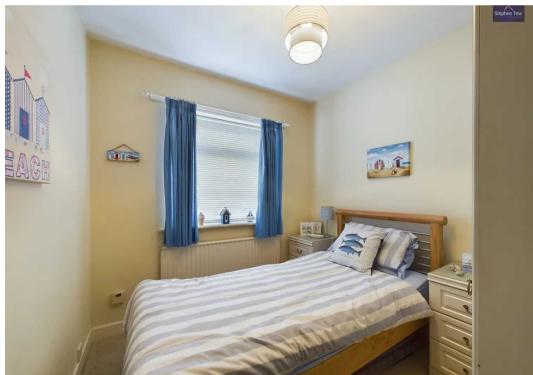

#### Bedroom 3

8' 10" x 7' 11" (2.68m x 2.41m)

UPVC double glazed window to the front elevation, wardrobes, radiator.