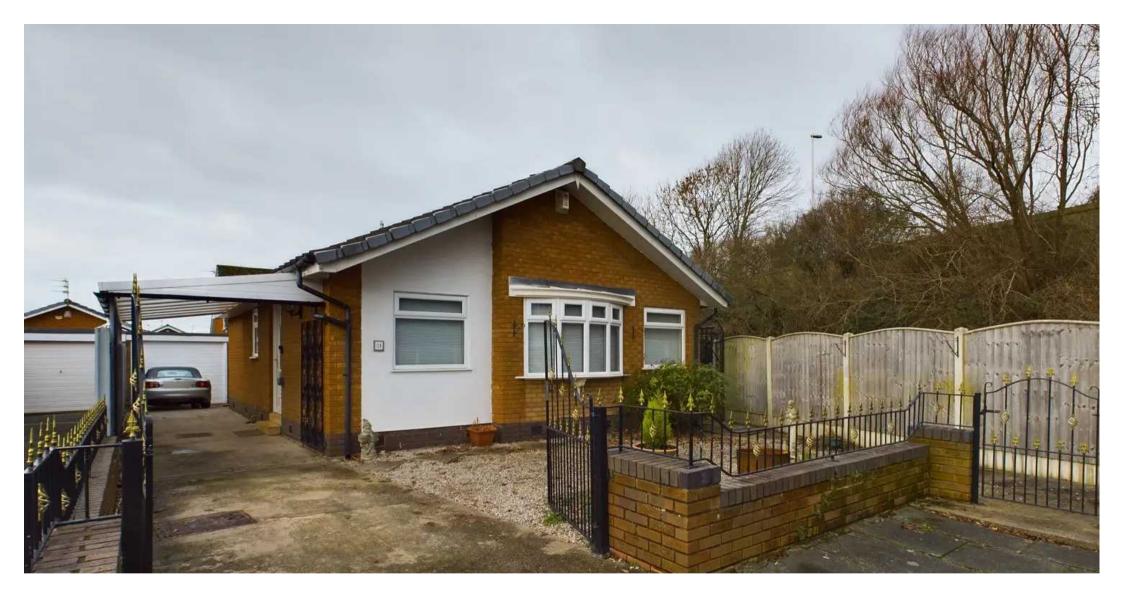

Outside, the property boasts a gravelled garden at the front, providing a charming entrance to the bungalow, complete with a spacious driveway. Ideal for those with a green thumb or simply looking to relax outdoors, the rear garden is fully enclosed and is paved for low-maintenance enjoyment. A side gate allows convenient access to the garage, perfect for secure storage. Furthermore, the generous driveway grants ample off-road parking.

## FRONT GARDEN

Gravelled garden to the front with driveway.

## OFF ROAD

2 Parking Spaces

Driveway with car port providing off road parking for multiple cars.