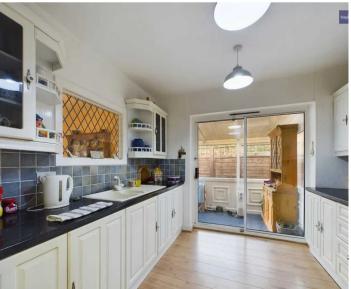

#### Kitchen

9' 9" x 8' 9" (2.97m x 2.67m)

Matching range of base and wall units with fitted worktops, one and half bowl sink with draining board and mixer tap, integrated oven and four ring electric hob with built in extractor hood, sliding patio doors leading onto the utility room.

## **Utility Room**

12' 6" x 5' 10" (3.81m x 1.79m)

Leading off from the kitchen. UPVC double glazed windows and door leading to the garden. Plumbing and electric points for appliances with fitted worktop.