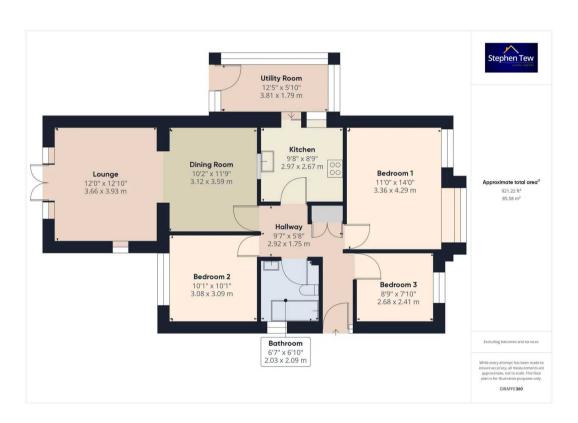

## Hallway

Built in storage cupboards, radiator.

## Lounge

12' 0" x 12' 11" (3.66m x 3.93m)

Leading off from the dining room. UPVC double glazed window to the side elevation and patio doors leading onto access the garden, electric fire, radiator, laminate flooring.

## **Dining Room**

10' 3" x 11' 9" (3.12m x 3.59m)

Laminate flooring, radiator, leaded window viewing into the kitchen. Opening up to the lounge.

#### Kitchen

9' 9" x 8' 9" (2.97m x 2.67m)

Matching range of base and wall units with fitted worktops, one and half bowl sink with draining board and mixer tap, integrated oven and four ring electric hob with built in extractor hood, sliding patio doors leading onto the utility room.

## **Utility Room**

12' 6" x 5' 10" (3.81m x 1.79m)

Leading off from the kitchen. UPVC double glazed windows and door leading to the garden. Plumbing and electric points for appliances with fitted worktop.

#### Bedroom 1

11' 0" x 14' 1" (3.36m x 4.29m)

UPVC double glazed windows to the front elevation, radiator.

#### Bedroom 2

10' 1" x 10' 2" (3.08m x 3.09m)

UPVC double glazed window to the rear elevation, radiator and wardrobes.

#### Bedroom 3

8' 10" x 7' 11" (2.68m x 2.41m)

UPVC double glazed window to the front elevation, wardrobes, radiator.

#### Bathroom

6' 8" x 6' 10" (2.03m x 2.09m)

Three piece suite comprising of low flush WC, wash basin and bath with overhead shower attachment. UPVC double glazed window to the side elevation, radiator.