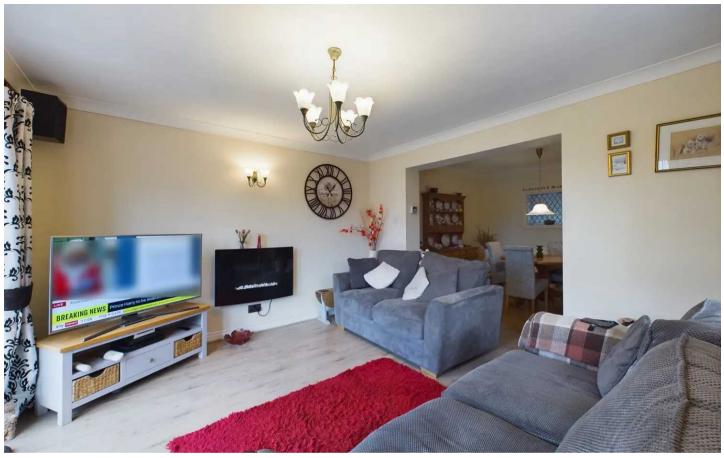

## Lounge

12' 0" x 12' 11" (3.66m x 3.93m)

Leading off from the dining room. UPVC double glazed window to the side elevation and patio doors leading onto access the garden, electric fire, radiator, laminate flooring.