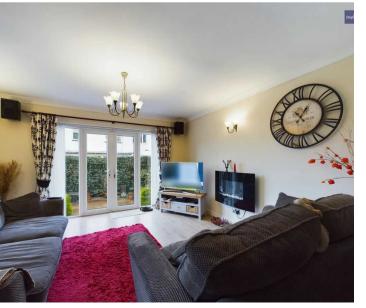

## Lounge

12' 0" x 12' 11" (3.66m x 3.93m)

Leading off from the dining room. UPVC double glazed window to the side elevation and patio doors leading onto access the garden, electric fire, radiator, laminate flooring.

## **Dining Room**

10' 3" x 11' 9" (3.12m x 3.59m)

Laminate flooring, radiator, leaded window viewing into the kitchen. Opening up to the lounge.