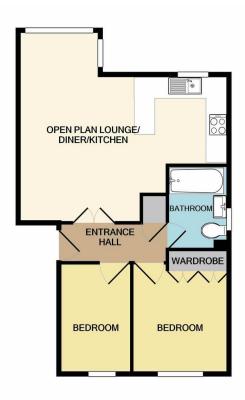

#### TOTAL APPROX. FLOOR AREA 542 SQ.FT. (50.4 SQ.M.)

Whilst every attempt has been made to ensure the accuracy of the floor plan contained here, measurements of doors, windows, rooms and any other items are approximate and no responsibility is taken for any erorr, omission, or mis-statement. This plan is for illustrative purposes only and should be used as such by any prospective purchaser. The services, systems and appliances shown have not been tested and no guarantee as to their operability or efficiency can be given Made with Metropix ©2019

### ENTRANCE HALL

LIVING/DINING/KITCHEN 10' 3" x 18' (3.12m x 5.49m)

BEDROOM 1 10' 5" x 9' 1" (3.18m x 2.77m)

BEDROOM 2 10' 5" x 6' 10" (3.18m x 2.08m)

BATHROOM 7' 9" x 5' 6" (2.36m x 1.68m)