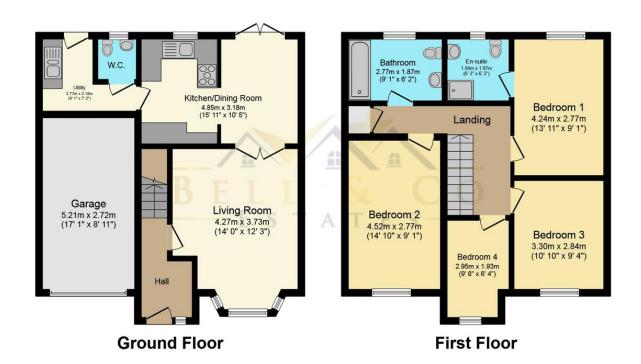

Total floor area 121.3 m<sup>2</sup> (1,306 sq.ft.) approx

This plan is for illustration purposes only and may not be representative of the property. Plan not to scale. Powered by PropertyBox

| 12 Belfry Way<br>Dinnington<br>SHEFFIELD<br>S25 2SD | Energy rating                                  |
|-----------------------------------------------------|------------------------------------------------|
| Valid until<br>12 December 2033                     | Certificate number<br>2175-9321-8147-1114-2147 |
| Property type                                       | Detached house                                 |
| Total floor area                                    | 103 square metres                              |