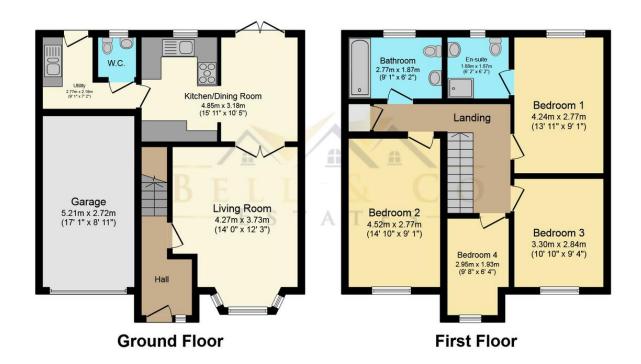

## £280,000 to £300,000

- Four Bedroom Detached Family Home
- Spacious Throughout
- Living Room
- Kitchen with Dining Area
- Master Bedroom with En Suite
- Family Bathroom
- Off Road Parking
- Garage

Total floor area 121.3 m<sup>2</sup> (1,306 sq.ft.) approx

This plan is for illustration purposes only and may not be representative of the property. Plan not to scale. Powered by PropertyBox

| 12 Belfry Way<br>Dinnington<br>SHEFFIELD<br>S25 2SD | Energy rating                                         |
|-----------------------------------------------------|-------------------------------------------------------|
| Valid until<br>12 December 2033                     | Certificate number<br><b>2175-9321-8147-1114-2147</b> |
| Property type                                       | Detached house                                        |
| Total floor area                                    | 103 square metres                                     |