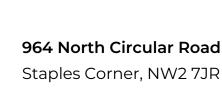

# 964 NORTH CIRCULAR ROAD STAPLES CORNER, NW2 7JR

FORESTATE

# Highly Prominent & Refurbished Warehouse Unit To Let

### Description

This prominently positioned warehouse stands along the North Circular Road, offering 3,714 ft2 of B8 storage and distribution space. The facility directly faces the North Circular, benefiting from a daily traffic flow of over 76,000 vehicles passing by.