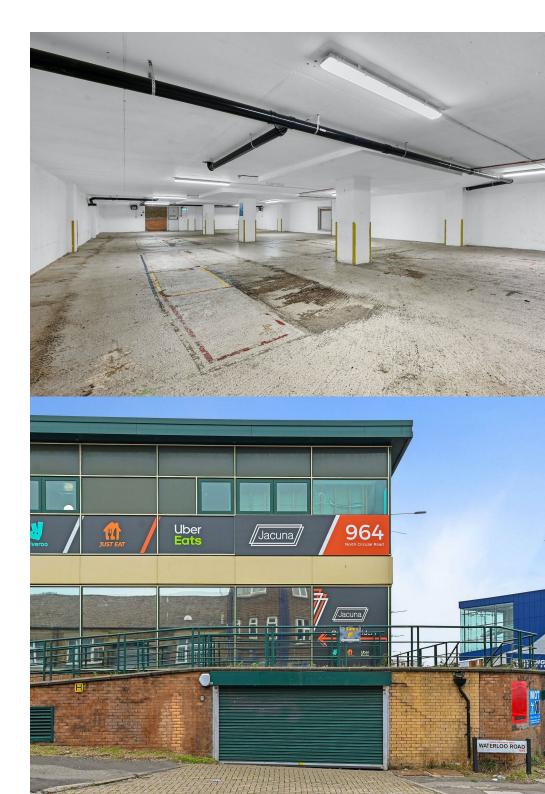

### Description

This prominently positioned warehouse stands along the North Circular Road, offering 3,714 ft2 of B8 storage and distribution space. The facility directly faces the North Circular, benefiting from a daily traffic flow of over 76,000 vehicles passing by.

#### Location

The property is situated along the North Circular Road (A406). Junction 1 of the M1 Motorway is conveniently located just about 0.5 miles away.

Hendon Station, positioned approximately 1.2 miles to the north, serves the estate with convenient rail access. Additionally, bus stops outside the estate offer transportation options towards Edgware and Brent Cross.