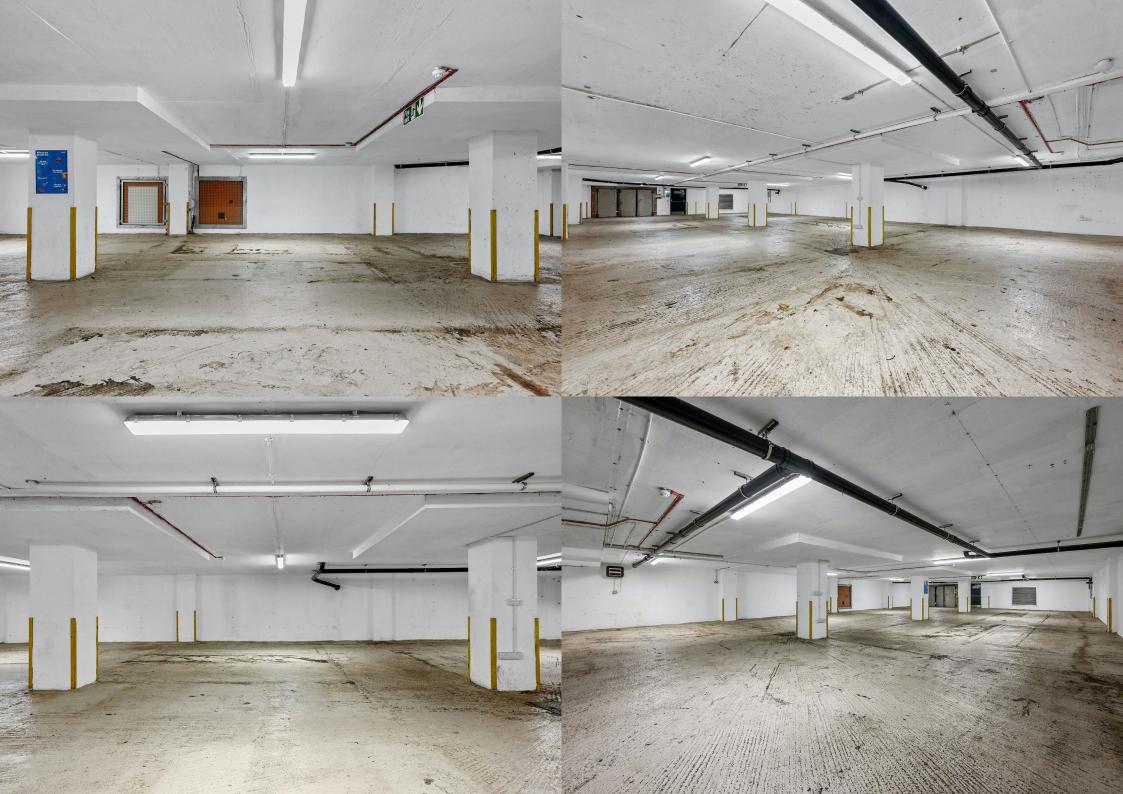

# Highly Prominent & Refurbished Warehouse Unit To Let

# **Key Features**

- Drive in Bay
- The M1 Motorway is Located
   Within 0.5 Miles
- 2.2m Ceiling Height
- Electric Shutter
- Newly Decorated

- Phase 3 Supply
- Steel Construction
- Parking Available on a First
   Come First Served
- Two Access Points
- Available Now

### Description

This prominently positioned warehouse stands along the North Circular Road, offering 3,714 ft2 of B8 storage and distribution space. The facility directly faces the North Circular, benefiting from a daily traffic flow of over 76,000 vehicles passing by.