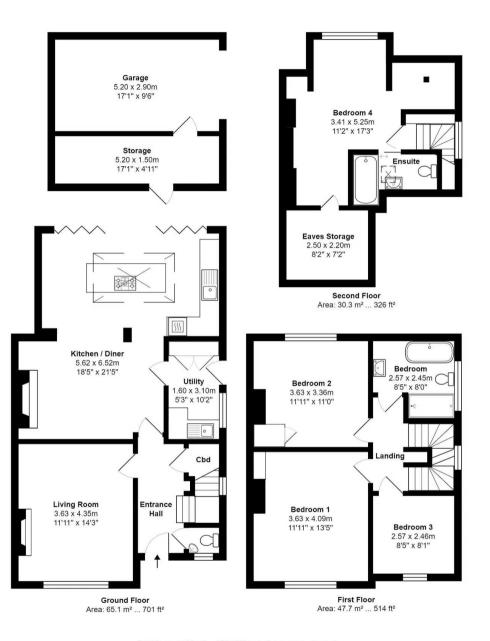

# MYRINGS

Total Area: 143.2 m<sup>2</sup> ... 1541 ft<sup>2</sup> (excluding garage, storage) All measurements are approximate and for display purposes only.