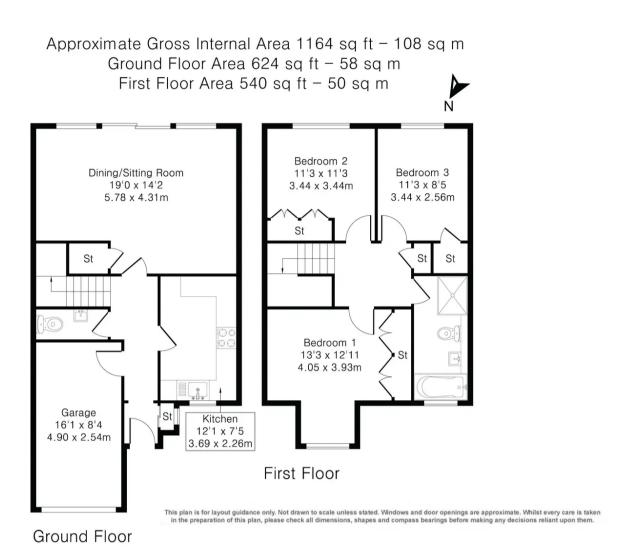

## 8 Walnut Close

Great Missenden, HP16 9AL

A three bedroom semi detached family home situated in a cul de sac location in the heart of Great Missenden and close to local amenities. The property which requires some updating is offered with NO ONWARD CHAIN. Gas heating, double glazed windows, entrance hall, lounge/dining room, kitchen, cloakroom, 3 bedrooms, bathroom, garage, parking and enclosed rear garden. Please take a moment to view the FLOOR PLAN for layout and dimensions.