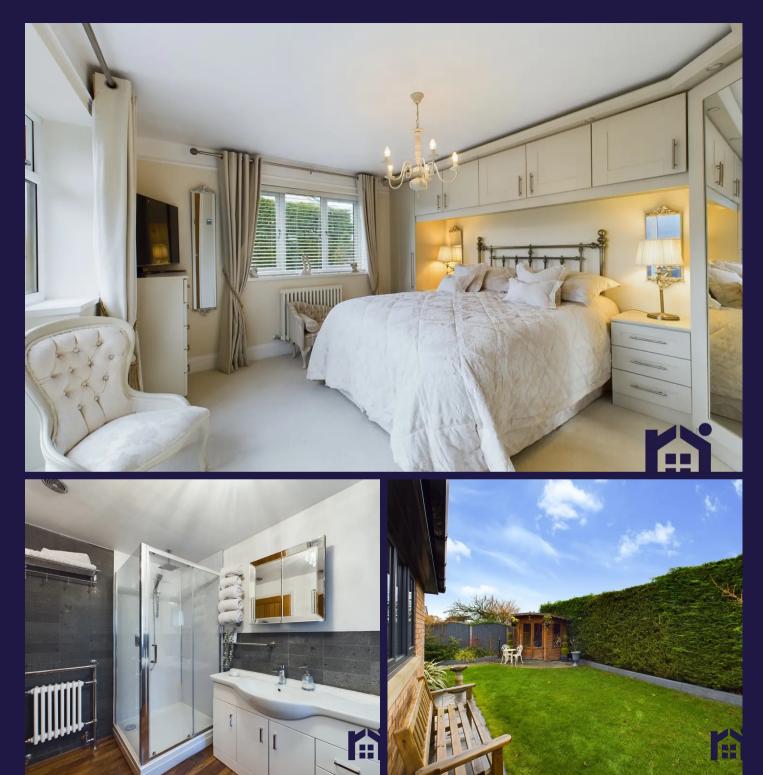

£300,000

The Hawthorns, Eccleston

Nº

36

PR7 5QW

Fabulous and beautifully presented two bedroom true bungalow in a very popular residential area close to village amenities, primary transport routes and countryside walks. With 940 square feet of accommodation this lovely home is available with no upward chain. The driveway can accommodate several vehicles and leads past the garden to the main entrance. From the moment you step into the property you get the feeling that this is something special. The hallway opens on one side to the living room with gas stove in imposing hearth and bifold doors to the garden, and to the heart of the house on the other. With vaulted ceiling the kitchen comprises a range of wall and base units with breakfast bar and ceramic sink, and appliances including range cooker, dishwasher and full height refrigerator and freezer. A separate utility room holds the washing machine and tumble drier and has access both externally and to the store. Bedroom one is a gorgeous double with fitted wardrobes and views over the garden through the French windows. Bedroom two is currently used as a dressing room and the elegant bathroom comprises large bath, rainfall mixer shower in cubicle, wc, wash hand basin on vanity unit and heated towel rail. Externally the private, southwest facing garden is mainly laid to lawn with seating area and summerhouse making this the perfect place to relax and entertain.