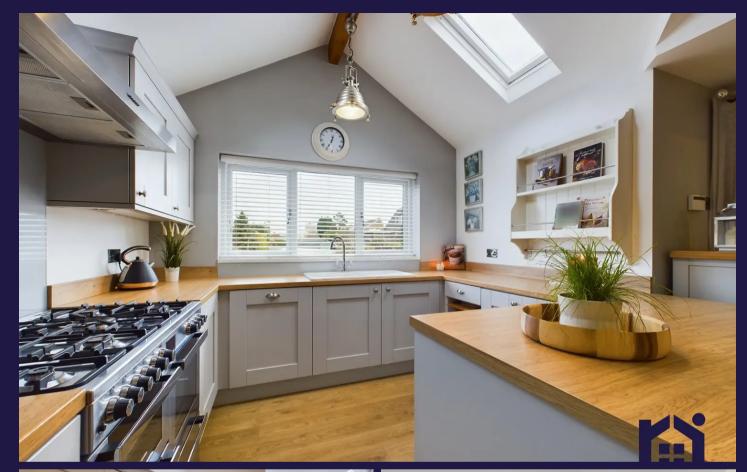

£300,000

The Hawthorns, Eccleston

Nº

36

PR7 5QW

Fabulous and beautifully presented two bedroom true bungalow in a very popular residential area close to village amenities, primary transport routes and countryside walks. With 940 square feet of accommodation this lovely home is available with no upward chain. The driveway can accommodate several vehicles and leads past the garden to the main entrance. From the moment you step into the property you get the feeling that this is something special. The hallway opens on one side to the living room with gas stove in imposing hearth and bifold doors to the garden, and to the heart of the house on the other. With vaulted ceiling the kitchen comprises a range of wall and base units with breakfast bar and ceramic sink, and appliances including range cooker, dishwasher and full height refrigerator and freezer. A separate utility room holds the washing machine and tumble drier and has access both externally and to the store. Bedroom one is a gorgeous double with fitted wardrobes and views over the garden through the French windows. Bedroom two is currently used as a dressing room and the elegant bathroom comprises large bath, rainfall mixer shower in cubicle, wc, wash hand basin on vanity unit and heated towel rail. Externally the private, southwest facing garden is mainly laid to lawn with seating area and summerhouse making this the perfect place to relax and entertain.

Fabulous and beautifully presented two bedroom true bungalow in a very popular residential area close to village amenities, primary transport routes and countryside walks. With 940 square feet of accommodation this lovely home is available with no upward chain.