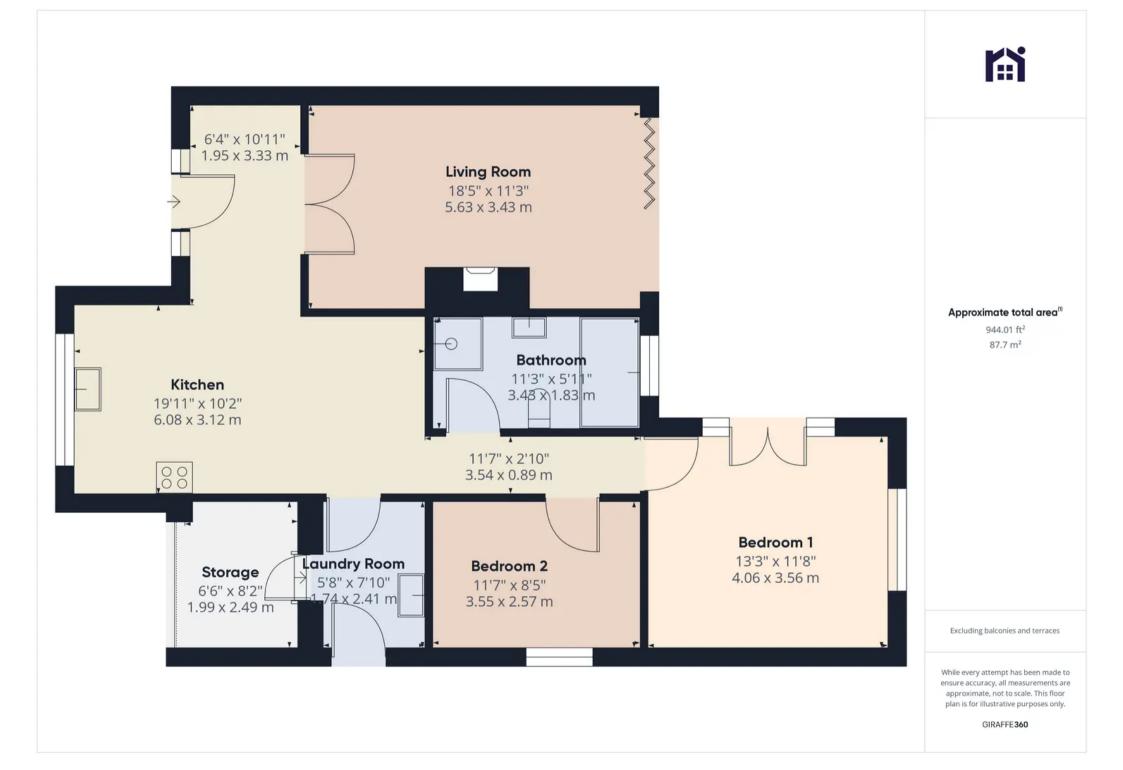

£300,000

The Hawthorns, Eccleston

Nº

36

PR7 5QW

Fabulous and beautifully presented two bedroom true bungalow in a very popular residential area close to village amenities, primary transport routes and countryside walks. With 940 square feet of accommodation this lovely home is available with no upward chain. The driveway can accommodate several vehicles and leads past the garden to the main entrance. From the moment you step into the property you get the feeling that this is something special. The hallway opens on one side to the living room with gas stove in imposing hearth and bifold doors to the garden, and to the heart of the house on the other. With vaulted ceiling the kitchen comprises a range of wall and base units with breakfast bar and ceramic sink, and appliances including range cooker, dishwasher and full height refrigerator and freezer. A separate utility room holds the washing machine and tumble drier and has access both externally and to the store. Bedroom one is a gorgeous double with fitted wardrobes and views over the garden through the French windows. Bedroom two is currently used as a dressing room and the elegant bathroom comprises large bath, rainfall mixer shower in cubicle, wc, wash hand basin on vanity unit and heated towel rail. Externally the private, southwest facing garden is mainly laid to lawn with seating area and summerhouse making this the perfect place to relax and entertain.

Fabulous and beautifully presented two bedroom true bungalow in a very popular residential area close to village amenities, primary transport routes and countryside walks. With 940 square feet of accommodation this lovely home is available with no upward chain.