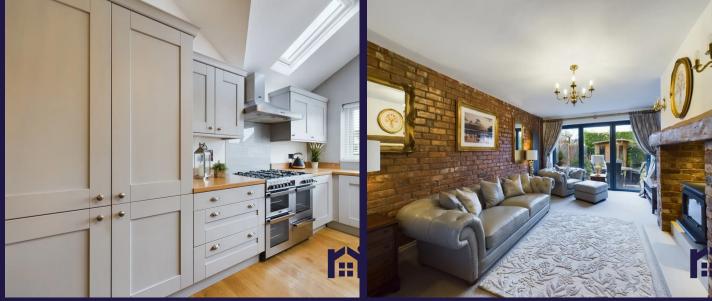

£300,000

The Hawthorns, Eccleston

Nº

36

PR7 5QW

Fabulous and beautifully presented two bedroom true bungalow in a very popular residential area close to village amenities, primary transport routes and countryside walks. With 940 square feet of accommodation this lovely home is available with no upward chain. The driveway can accommodate several vehicles and leads past the garden to the main entrance. From the moment you step into the property you get the feeling that this is something special. The hallway opens on one side to the living room with gas stove in imposing hearth and bifold doors to the garden, and to the heart of the house on the other. With vaulted ceiling the kitchen comprises a range of wall and base units with breakfast bar and ceramic sink, and appliances including range cooker, dishwasher and full height refrigerator and freezer. A separate utility room holds the washing machine and tumble drier and has access both externally and to the store. Bedroom one is a gorgeous double with fitted wardrobes and views over the garden through the French windows. Bedroom two is currently used as a dressing room and the elegant bathroom comprises large bath, rainfall mixer shower in cubicle, wc, wash hand basin on vanity unit and heated towel rail. Externally the private, southwest facing garden is mainly laid to lawn with seating area and summerhouse making this the perfect place to relax and entertain.