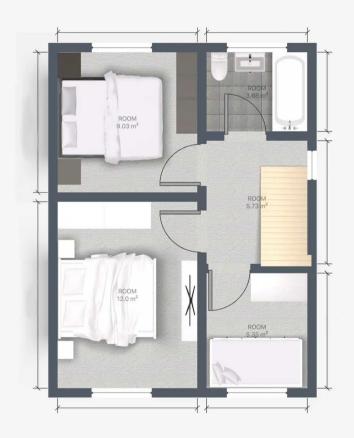

#### Landing

6' 11" x 9' 6" (2.10m x 2.90m)

#### Bedroom 1

10' 2" x 13' 5" (3.10m x 4.10m)

#### Bedroom 2

10' 2" x 10' 2" (3.10m x 3.10m)

#### Bedroom 3

7' 3" x 8' 10" (2.20m x 2.70m)

#### Bathroom

6' 11" x 5' 3" (2.10m x 1.60m)