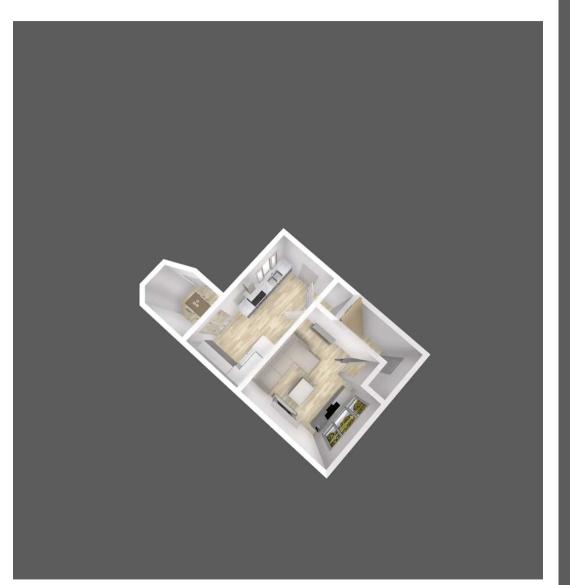

# 36 Glen Avenue

Swinton, Manchester

A VERY WELL PRESENTED SEMI DETACHED HOUSE IN A QUIET CUL DE SAC LOCATION. On the ground floor the property offers a entrance hall, a spacious lounge, a modern kitchen and a conservatory. On the first floor

## Hallway

# Living room

14' 5" x 15' 1" (4.40m x 4.60m)

#### Kitchen

17' 5" x 8' 2" (5.30m x 2.50m)

## Conservatory