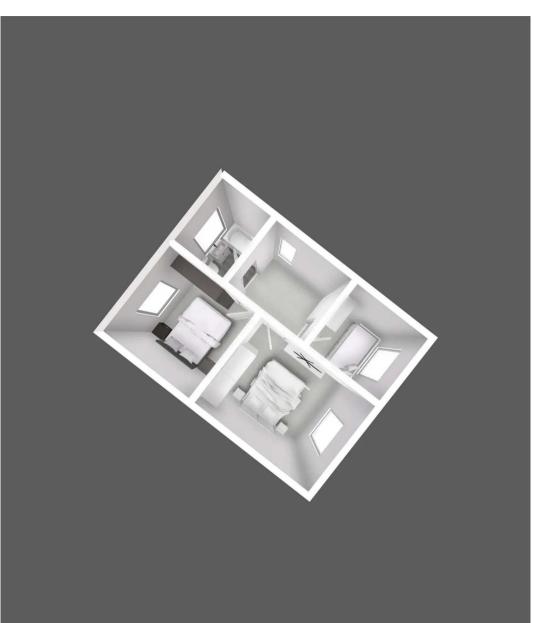

#### Landing

6' 11" x 9' 6" (2.10m x 2.90m)

#### Bedroom 1

10' 2" x 13' 5" (3.10m x 4.10m)

#### Bedroom 2

10' 2" x 10' 2" (3.10m x 3.10m)

#### Bedroom 3

7' 3" x 8' 10" (2.20m x 2.70m)

#### Bathroom

6' 11" x 5' 3" (2.10m x 1.60m)