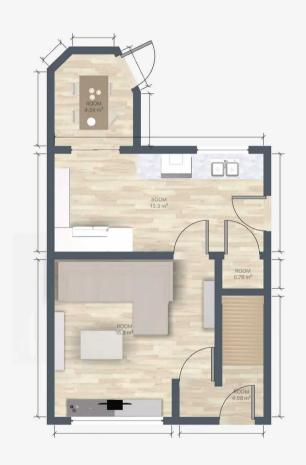

## Hallway

# Living room

14' 5" x 15' 1" (4.40m x 4.60m)

#### Kitchen

17' 5" x 8' 2" (5.30m x 2.50m)

## Conservatory