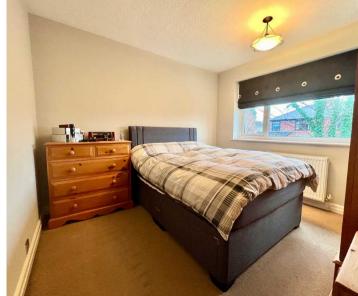

#### Bedroom 2

10' 2" x 10' 2" (3.10m x 3.10m)

#### Bedroom 3

7' 3" x 8' 10" (2.20m x 2.70m)