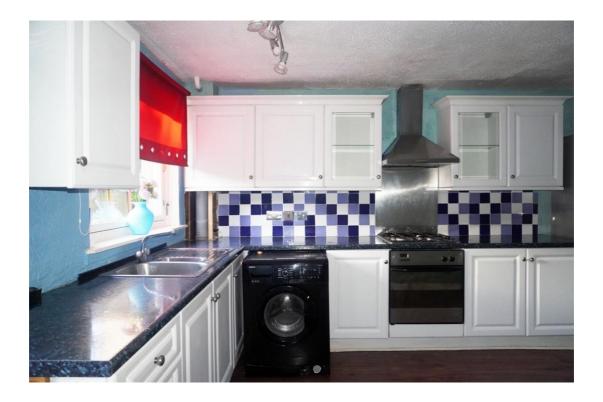

## **East Kilbride's Local Estate Agent**

The kitchen overlooks and leads the rear garden. It has white cabinets, and includes the integrated electric oven, gas hob, and has space for freestanding appliances.