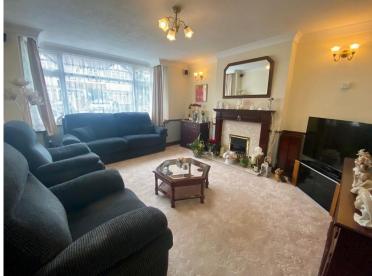

**ENCLOSED PORCH** 

ENTRANCE HALL

**LOUNGE** 15' 9"x 12' 7" (4.8m x 3.84m)

**DINING ROOM** 12' 10" x 11' 5" (3.91m x 3.48m)

CONSERVATORY 15' 8" x 10' 11" (4.78m x 3.33m)

UTILITY ROOM 9' 3" x 8' (2.82m x 2.44m)