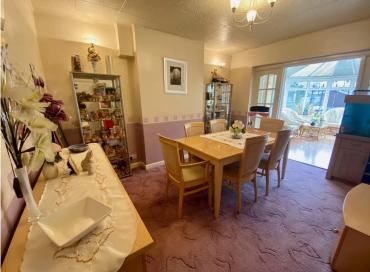

**ENCLOSED PORCH** 

ENTRANCE HALL

**LOUNGE** 15' 9"x 12' 7" (4.8m x 3.84m)

**DINING ROOM** 12' 10" x 11' 5" (3.91m x 3.48m)

CONSERVATORY 15' 8" x 10' 11" (4.78m x 3.33m)

UTILITY ROOM 9' 3" x 8' (2.82m x 2.44m)