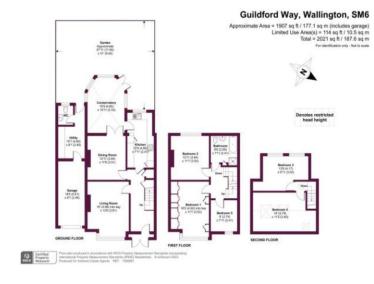

**ENCLOSED PORCH** 

ENTRANCE HALL

**LOUNGE** 15' 9"x 12' 7" (4.8m x 3.84m)

**DINING ROOM** 12' 10" x 11' 5" (3.91m x 3.48m)

CONSERVATORY 15' 8" x 10' 11" (4.78m x 3.33m)

UTILITY ROOM 9' 3" x 8' (2.82m x 2.44m)

CLOAKROOM

**EXTENDED KITCHEN** 15' 11" x 7' 11" (4.85m x 2.41m)

STAIRS TO THE FIRST FLOOR

LANDING

BEDROOM 1 15' 10" x 11' 8" (4.83m x 3.56m)

**BEDROOM 2** 13' x 11' 7" (3.96m x 3.53m)

BEDROOM 39' 1" x 7' 11" (2.77m x 2.41m)

**BATHROOM** 7' 11"x 7' 8" (2.41m x 2.34m)

STAIRS TO TOP FLOOR

BEDROOM 415' 9" x 10' 11" (4.8m x 3.33m)

BEDROOM 5 13' 8" x 9' 10" (4.17m x 3m)

REAR GARDEN

GAR AGE

OFF STREET PARKING X3 CARS

IMP ORTANT NOTE: Paul Graham have not tested any services, heating system, appliances, fixtures or fittings. References to the tenure of a property are based on information supplied by the seller as Paul Graham have not had sight of the title documents. Neither has Paul Graham checked any existing or necessary planning consents, building regul ations or rights of way. Prospective purchasers are advised to obtain verification from their solicitor or surveyor. PLEASE NOTE: All measurements are approximate and represent the maximum dimensions of any room (into bays and alcoves) and a margin of error should be allowed.