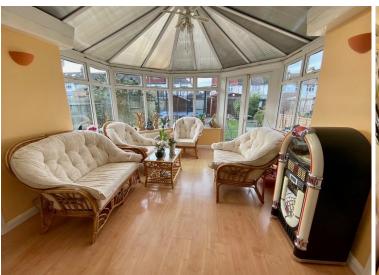

**ENCLOSED PORCH** 

ENTRANCE HALL

**LOUNGE** 15' 9"x 12' 7" (4.8m x 3.84m)

**DINING ROOM** 12' 10" x 11' 5" (3.91m x 3.48m)

CONSERVATORY 15' 8" x 10' 11" (4.78m x 3.33m)

UTILITY ROOM 9' 3" x 8' (2.82m x 2.44m)