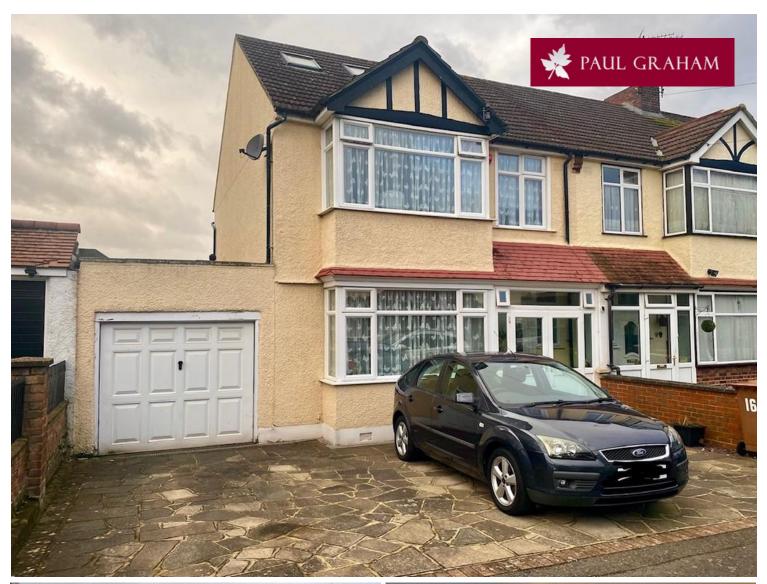

16 Guildford Way, Wallington, Surrey, SM6 8NS | £620,000 Freehold

Situated within a popular cul de sac on the Chase Estate close to favoured schools including Wilson's, this five bedroom end of terrace family house benefits from two reception rooms and a conservatory. There is a fitted kitchen with a separate utility room and Wc. Upstairs boasts five bedrooms (four being doubles) and a spacious family bathroom. At the front there is off street parking for 3 cars and a garage, whilst at the rear there is a good size garden

**BATHROOM** 7' 11"x 7' 8" (2.41m x 2.34m)

STAIRS TO TOP FLOOR

BEDROOM 415' 9" x 10' 11" (4.8m x 3.33m)

BEDROOM 5 13' 8" x 9' 10" (4.17m x 3m)

REAR GARDEN

GAR AGE

OFF STREET PARKING X3 CARS

IMP ORTANT NOTE: Paul Graham have not tested any services, heating system, appliances, fixtures or fittings. References to the tenure of a property are based on information supplied by the seller as Paul Graham have not had sight of the title documents. Neither has Paul Graham checked any existing or necessary planning consents, building regul ations or rights of way. Prospective purchasers are advised to obtain verification from their solicitor or surveyor. PLEASE NOTE: All measurements are approximate and represent the maximum dimensions of any room (into bays and alcoves) and a margin of error should be allowed.