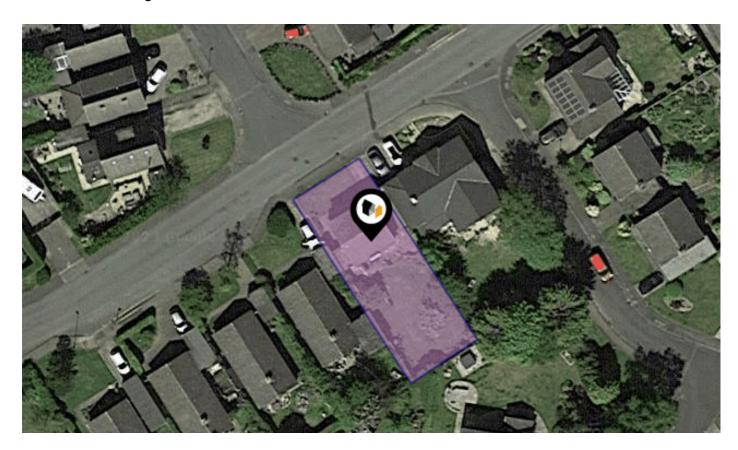

# **FARNDALE DRIVE, GUISBOROUGH, TS14**

### **Property**

Semi-Detached Type:

**Bedrooms:** 2

Plot Area: 0.11 acres **Council Tax:** Band E **Annual Estimate:** £2,582 **Title Number:** CE119893 **UPRN:** 100110038427

Freehold Tenure: