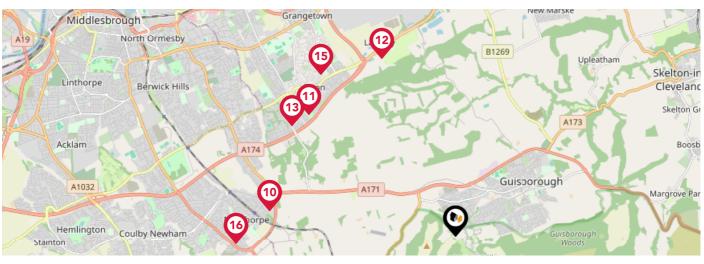

# FARNDALE DRIVE, GUISBOROUGH, TS14

|   |                                                                                                                       | Nursery | Primary      | Secondary | College | Private |
|---|-----------------------------------------------------------------------------------------------------------------------|---------|--------------|-----------|---------|---------|
| 1 | Saint Paulinus Catholic Primary School, A Catholic Voluntary Academy Ofsted Rating: Good   Pupils: 231   Distance:0.3 |         | $\checkmark$ |           |         |         |
| 2 | Galley Hill Primary School Ofsted Rating: Good   Pupils: 265   Distance:0.31                                          |         | ✓            |           |         |         |
| 3 | Highcliffe Primary School Ofsted Rating: Good   Pupils: 395   Distance:0.59                                           |         | <b>✓</b>     |           |         |         |
| 4 | Belmont Primary School Ofsted Rating: Good   Pupils: 389   Distance:1.39                                              |         | $\checkmark$ |           |         |         |
| 5 | Chaloner Primary School Ofsted Rating: Good   Pupils: 244   Distance:1.5                                              |         | <b>✓</b>     |           |         |         |
| 6 | Prior Pursglove and Stockton Sixth Form College Ofsted Rating: Good   Pupils:0   Distance:1.63                        |         |              | <b>✓</b>  |         |         |
| 7 | Laurence Jackson School Ofsted Rating: Inadequate   Pupils:0   Distance:1.87                                          |         |              | <b>✓</b>  |         |         |
| 8 | Roseberry Academy Ofsted Rating: Good   Pupils: 229   Distance:2.81                                                   |         | $\checkmark$ |           |         |         |

# Area **Schools**

|            |                                                                                                                                  | Nursery | Primary      | Secondary | College | Private |
|------------|----------------------------------------------------------------------------------------------------------------------------------|---------|--------------|-----------|---------|---------|
| <b>9</b>   | Nunthorpe Primary Academy Ofsted Rating: Outstanding   Pupils: 240   Distance: 3.23                                              |         | $\checkmark$ |           |         |         |
| 10         | Nunthorpe Academy Ofsted Rating: Good   Pupils: 1592   Distance:3.23                                                             |         |              |           |         |         |
| <b>(1)</b> | Bankfields Primary School Ofsted Rating: Good   Pupils: 312   Distance:3.28                                                      |         | igstar       |           |         |         |
| 12         | Wilton Primary Academy Ofsted Rating: Good   Pupils: 58   Distance:3.31                                                          |         | <b>▽</b>     |           |         |         |
| 13         | Normanby Primary School Ofsted Rating: Good   Pupils: 571   Distance:3.39                                                        |         | $\checkmark$ |           |         |         |
| 14)        | Marwood Church of England Voluntary Controlled Infant<br>School, Great Ayton<br>Ofsted Rating: Good   Pupils: 65   Distance:3.49 |         | $\checkmark$ |           |         |         |
| 15         | Whale Hill Primary School Ofsted Rating: Good   Pupils: 565   Distance: 3.62                                                     |         | <b>▽</b>     |           |         |         |
| 16)        | Chandlers Ridge Academy Ofsted Rating: Good   Pupils: 363   Distance: 3.78                                                       |         | $\checkmark$ |           |         |         |

### National Rail Stations

| Pin      | Name                     | Distance   |
|----------|--------------------------|------------|
| <b>(</b> | Great Ayton Rail Station | 2.82 miles |
| 2        | Kildale Rail Station     | 3.38 miles |
| 3        | Nunthorpe Rail Station   | 3.45 miles |

## Trunk Roads/Motorways

| Pin | Name      | Distance    |
|-----|-----------|-------------|
| 1   | A1(M) J60 | 19.27 miles |
| 2   | A1(M) J59 | 19.58 miles |
| 3   | A1(M) J58 | 20.61 miles |
| 4   | A1(M) J57 | 22.06 miles |
| 5   | A1(M) J56 | 23.78 miles |

### Airports/Helipads

| Pin | Name                                    | Distance    |
|-----|-----------------------------------------|-------------|
| 1   | Durham Tees Valley Airport              | 14.08 miles |
| 2   | Newcastle International<br>Airport      | 43.3 miles  |
| 3   | Leeds Bradford<br>International Airport | 51.09 miles |
| 4   | Humberside Airport                      | 71.71 miles |

## Bus Stops/Stations

| Pin | Name              | Distance   |
|-----|-------------------|------------|
| 1   | Askewdale         | 0.02 miles |
| 2   | Askewdale         | 0.03 miles |
| 3   | Rosedale Crescent | 0.18 miles |
| 4   | Deepdale          | 0.22 miles |
| 5   | Rosedale Crescent | 0.19 miles |

## Ferry Terminals

| Pin | Name                             | Distance   |
|-----|----------------------------------|------------|
| 1   | Transporter Bridge South<br>Side | 7.07 miles |