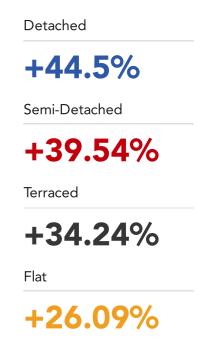

|
| 2   | Newcastle International<br>Airport      | 43.3 miles  |
| 3   | Leeds Bradford<br>International Airport | 51.09 miles |
| 4   | Humberside Airport                      | 71.71 miles |

# **Transport (Local)**





## Bus Stops/Stations

| Pin | Name              | Distance   |
|-----|-------------------|------------|
| 1   | Askewdale         | 0.02 miles |
| 2   | Askewdale         | 0.03 miles |
| 3   | Rosedale Crescent | 0.18 miles |
| 4   | Deepdale          | 0.22 miles |
| 5   | Rosedale Crescent | 0.19 miles |



## Ferry Terminals

| Pin | Name                             | Distance   |
|-----|----------------------------------|------------|
| 1   | Transporter Bridge South<br>Side | 7.07 miles |



## 10 Year History of Average House Prices by Property Type in TS14





# Martin & Co Guisborough **About Us**





### Martin & Co Guisborough

Martin & Co Guisborough is perfectly located, with a prime high street shop front. We have a large network of offices throughout the UK. We believe in delivering a high quality service to all our clients and continually invest in the latest technology, ideas and people to ensure we deliver the best possible outcome for our clients.

We believe that a reputation is maintained by hard work and honesty. A substantial amount of our business is generated from personal recommendations; we recognise how imperative it is to uphold our high standards in order to meet our clients' satisfaction. We would be delighted to provide you with free sales or lettings advice, without obligation, and welcome your call.

#### **Financial