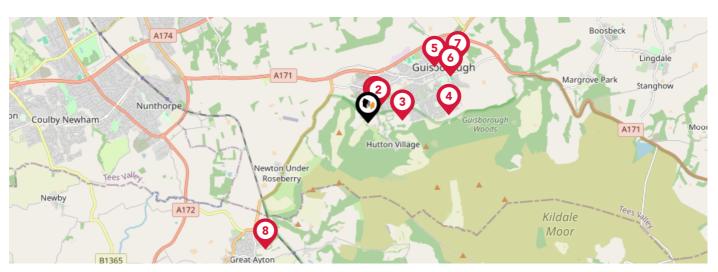

# FARNDALE DRIVE, GUISBOROUGH, TS14

|   |                                                                                                                       | Nursery | Primary      | Secondary | College | Private |
|---|-----------------------------------------------------------------------------------------------------------------------|---------|--------------|-----------|---------|---------|
| 1 | Saint Paulinus Catholic Primary School, A Catholic Voluntary Academy Ofsted Rating: Good   Pupils: 231   Distance:0.3 |         | $\checkmark$ |           |         |         |
| 2 | Galley Hill Primary School Ofsted Rating: Good   Pupils: 265   Distance:0.31                                          |         | ✓            |           |         |         |
| 3 | Highcliffe Primary School Ofsted Rating: Good   Pupils: 395   Distance:0.59                                           |         | <b>✓</b>     |           |         |         |
| 4 | Belmont Primary School Ofsted Rating: Good   Pupils: 389   Distance:1.39                                              |         | $\checkmark$ |           |         |         |
| 5 | Chaloner Primary School Ofsted Rating: Good   Pupils: 244   Distance:1.5                                              |         | <b>✓</b>     |           |         |         |
| 6 | Prior Pursglove and Stockton Sixth Form College Ofsted Rating: Good   Pupils:0   Distance:1.63                        |         |              | <b>✓</b>  |         |         |
| 7 | Laurence Jackson School Ofsted Rating: Inadequate   Pupils:0   Distance:1.87                                          |         |              | <b>✓</b>  |         |         |
| 8 | Roseberry Academy Ofsted Rating: Good   Pupils: 229   Distance:2.81                                                   |         | $\checkmark$ |           |         |         |

# Area **Schools**

|            |                                                                                                                                  | Nursery | Primary      | Secondary | College | Private |
|------------|----------------------------------------------------------------------------------------------------------------------------------|---------|--------------|-----------|---------|---------|
| <b>9</b>   | Nunthorpe Primary Academy Ofsted Rating: Outstanding   Pupils: 240   Distance: 3.23                                              |         | $\checkmark$ |           |         |         |
| 10         | Nunthorpe Academy Ofsted Rating: Good   Pupils: 1592   Distance:3.23                                                             |         |              |           |         |         |
| <b>(1)</b> | Bankfields Primary School Ofsted Rating: Good   Pupils: 312   Distance:3.28                                                      |         | igstar       |           |         |         |
| 12         | Wilton Primary Academy Ofsted Rating: Good   Pupils: 58   Distance:3.31                                                          |         | <b>▽</b>     |           |         |         |
| 13         | Normanby Primary School Ofsted Rating: Good   Pupils: 571   Distance:3.39                                                        |         | $\checkmark$ |           |         |         |
| 14)        | Marwood Church of England Voluntary Controlled Infant<br>School, Great Ayton<br>Ofsted Rating: Good   Pupils: 65   Distance:3.49 |         | $\checkmark$ |           |         |         |
| 15         | Whale Hill Primary School Ofsted Rating: Good   Pupils: 565   Distance: 3.62                                                     |         | <b>▽</b>     |           |         |         |
| 16)        | Chandlers Ridge Academy Ofsted Rating: Good   Pupils: 363   Distance: 3.78                                                       |         | $\checkmark$ |           |         |         |

### National Rail Stations

| Pin      | Name                     | Distance   |
|----------|--------------------------|------------|
| <b>(</b> | Great Ayton Rail Station | 2.82 miles |
| 2        | Kildale Rail Station     | 3.38 miles |
| 3        | Nunthorpe Rail Station   | 3.45 miles |

## Trunk Roads/Motorways

| Pin | Name      | Distance    |
|-----|-----------|-------------|
| 1   | A1(M) J60 | 19.27 miles |
| 2   | A1(M) J59 | 19.58 miles |
| 3   | A1(M) J58 | 20.61 miles |
| 4   | A1(M) J57 | 22.06 miles |
| 5   | A1(M) J56 | 23.78 miles |

### Airports/Helipads

| Pin | Name                                    | Distance    |
|-----|-----------------------------------------|-------------|
| 1   | Durham Tees Valley Airport              | 14.08 miles |
| 2   | Newcastle International<br>Airport      | 43.3 miles  |
| 3   | Leeds Bradford<br>International Airport | 51.09 miles |
| 4   | Humberside Airport                      | 71.71 miles |

## Bus Stops/Stations

| Pin | Name              | Distance   |
|-----|-------------------|------------|
| 1   | Askewdale         | 0.02 miles |
| 2   | Askewdale         | 0.03 miles |
| 3   | Rosedale Crescent | 0.18 miles |
| 4   | Deepdale          | 0.22 miles |
| 5   | Rosedale Crescent | 0.19 miles |

## Ferry Terminals

| Pin | Name                             | Distance   |
|-----|----------------------------------|------------|
| 1   | Transporter Bridge South<br>Side | 7.07 miles |