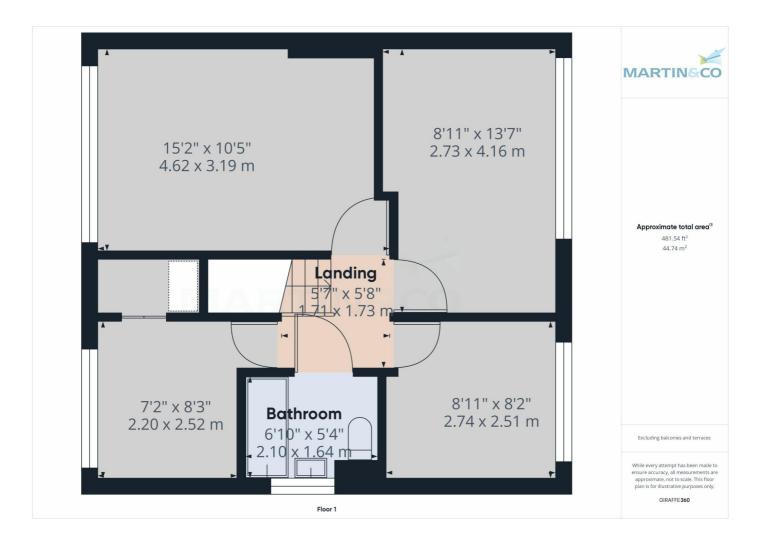

# **FARNDALE DRIVE, GUISBOROUGH, TS14**

### **Property**

Semi-Detached Type:

**Bedrooms:** 2

Plot Area: 0.11 acres **Council Tax:** Band E **Annual Estimate:** £2,582 **Title Number:** CE119893 **UPRN:** 100110038427

Freehold Tenure: