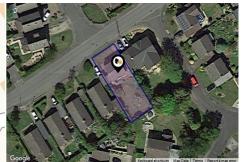

# **FARNDALE DRIVE, GUISBOROUGH, TS14**

### **Property**

Semi-Detached Type:

**Bedrooms:** 2

Plot Area: 0.11 acres **Council Tax:** Band E **Annual Estimate:** £2,582 **Title Number:** CE119893 **UPRN:** 100110038427

Freehold Tenure: