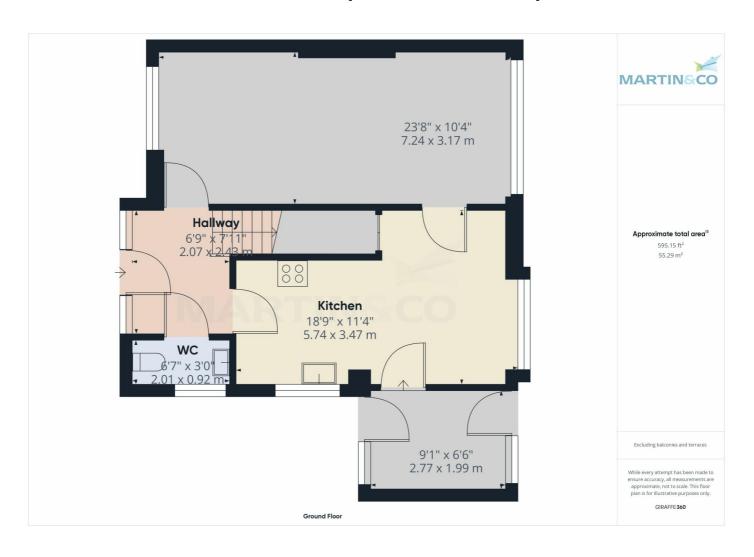

# **FARNDALE DRIVE, GUISBOROUGH, TS14**

### **Property**

Semi-Detached Type:

**Bedrooms:** 2

Plot Area: 0.11 acres **Council Tax:** Band E **Annual Estimate:** £2,582 **Title Number:** CE119893 **UPRN:** 100110038427

Freehold Tenure: