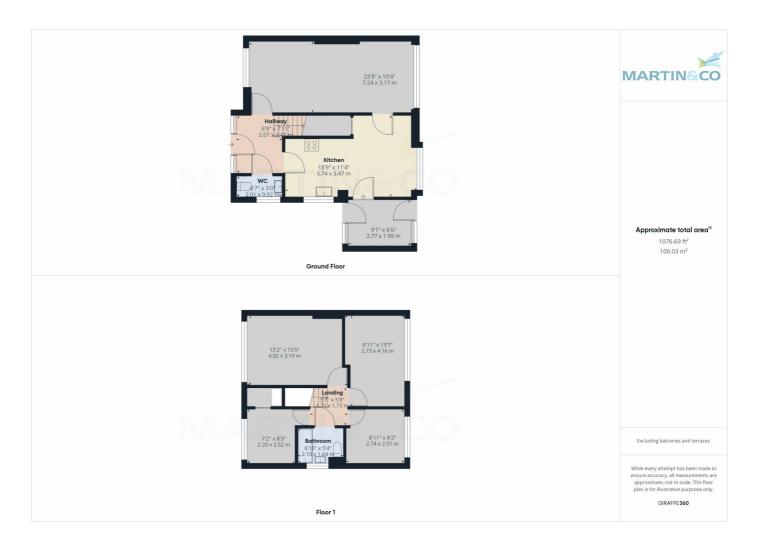

### **Property**

Semi-Detached Type:

**Bedrooms:** 2

Plot Area: 0.11 acres **Council Tax:** Band E **Annual Estimate:** £2,582 **Title Number:** CE119893 **UPRN:** 100110038427

Freehold Tenure: