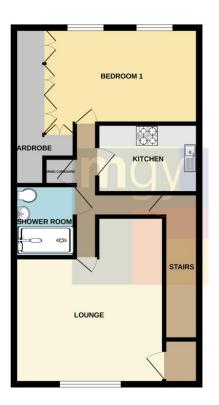

### 11 Old Garden Court, Park Road, Radyr, Cardiff, CF15 8DP

GROUND FLOOR 550 sq.ft. (51.1 sq.m.) approx.

TOTAL FLOOR AREA: 550 sq.ft. (51.1 sq.m.) approx. White every attempt has been made be ensure the accuracy of the teorption contained here, measurements consiston on rest-attempt. The plant is of testable poppose only and should be used as such by any prospective purchaser. The series, replems and applances shown have not been tested and no guarantee more than the series, replems and applances shown have not been tested and no guarantee more than the series of the series of the Mergine Course.