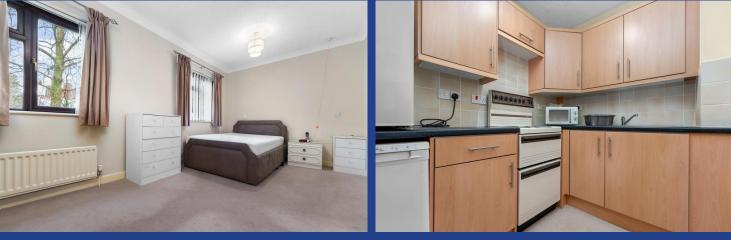

#### BEDROOM

15' 9" x 14' 2" (4.82m x 4.34m) Fitted wardrobes to one wall plus walk in wardrobe. Two double glazed windows overlooking the rear communal gardens. Two radiators. Coved ceiling. Warden call system and pull cord.

#### **KITCHEN**

7' 9" x 6' 4" (2.37m x 1.95m) Modern Kitchen, fitted electric cooker. Space for white goods. Central heating boiler. Warden call system and pull cord. Extractor fan.