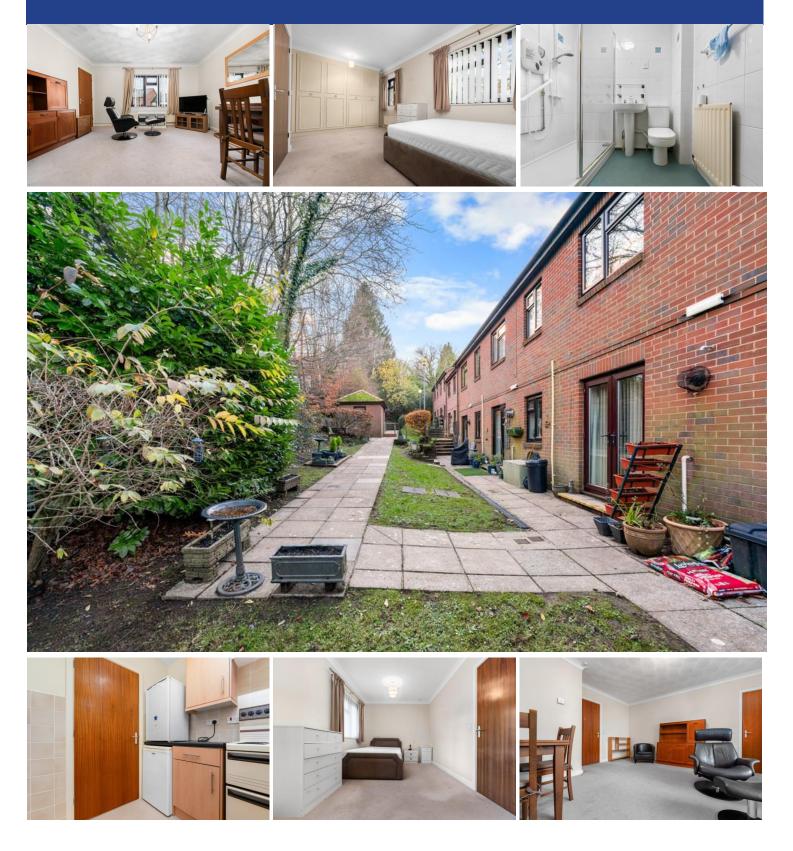

#### LOUNGE/DINING ROOM

15' 3" x 13' 8" (4.67m x 4.18m) Feature electric ' coal effect' fireplace with shelving. Double glazed window to front. Storage cupboard. Radiator. Telephone point. Warden call system and pull cord.

#### SHOWER ROOM

5' 4" x 6' 5" (1.63m x 1.96m) Newly fitted shower room with walk in shower and chair. Pedestal wash hand basin. Low level wc. Fully tiled walls. Radiator. Extractor fan. Shaver point.

#### ADDITIONAL INFORMATION

999 years from 1987. Service charges: £2526.36 per annum includes building insurance, water charges, window cleaning, general maintenance including extractor painting, communal lighting and laundry and warden service.