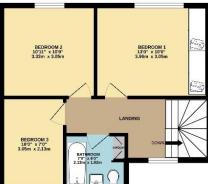

## Phillips George

1ST FLOOR 440 sq.ft. (40.9 sq.m.) approx.

- End Town House
- Three Bedrooms
- Immaculate Presentation
- Refitted Kitchen
- Ground Floor W.C
- Refurbished Bathroom Suite
- Open Plan Kitchen / Diner
- Utility Room

TOTAL FLOOR AREA: 889 sq.ft. (82.6 sq.m.) approx.

White every attempt has been made to ensure the accuracy of the fooding nortained here, measurements of doors, ventors, north and any other terms are approximate and not responsibility is taken for any error, measurements of the contract of the contra