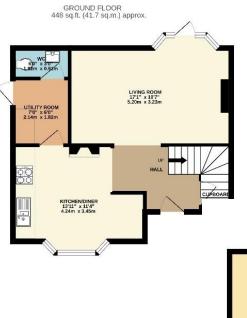

## **FOR SALE**

3 Bed End Terraced House in Cartwright Drive, Oadby LE2 5HL £290,000

Offered with no upward chain and located in Oadby this stunning three bedroom end town house is presented to a high standard throughout. The accommodation comprises main entrance hall, open plan living room and diner, refitted kitchen, utility room, ground floor W.C, landing to three bedrooms and bathroom, front and rear mature gardens and driveway. Call Phillips George to view.

## Phillips George

1ST FLOOR 440 sq.ft. (40.9 sq.m.) approx.

- End Town House
- Three Bedrooms
- Immaculate Presentation
- Refitted Kitchen
- Ground Floor W.C
- Refurbished Bathroom Suite
- Open Plan Kitchen / Diner
- Utility Room

TOTAL FLOOR AREA: 889 sq.ft. (82.6 sq.m.) approx.

White every attempt has been made to ensure the accuracy of the fooding nortained here, measurements of doors, ventors, north and any other terms are approximate and not responsibility is taken for any error, measurements of the contract of the contra