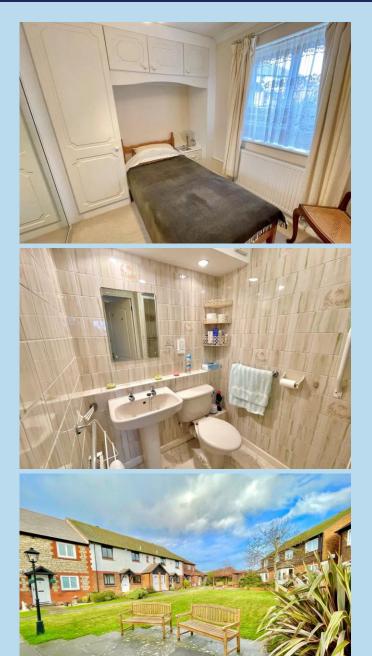

Total area: approx. 60.7 sq. metres (653.4 sq. feet)

SECURE GATED ENTRANCE

PERSONAL FRONT DOOR

ENTRANCE HALL

**LOUNGE** 18' 5" x 11' 3" (5.61m x 3.43m)

**KITCHEN** 11' 3" x 7' 3" (3.43m x 2.21m) (max)

**BEDROOM 1** 12' x 11' (3.66m x 3.35m)

## EN SUITE BATHROOM/WC

**BEDROOM 2** 8' 9" x 7' (2.67m x 2.13m)

## ADDITIONAL SHOWER ROOWWC

PRIVATE SOUTH FACING PATIO

**RESIDENTS LOUNGE** 

LAUNDRY ROOM

**RESIDENTS CAR PARK** 

90 THE STREET, RUSTINGTON, WEST SUSSEX, BN16 3NJ sales@hawkemetcalfe.co.uk www.hawkemetcalfe.co.uk