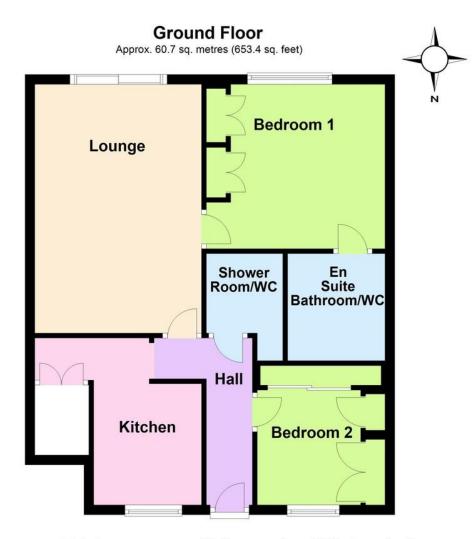

Total area: approx. 60.7 sq. metres (653.4 sq. feet)

SECURE GATED ENTRANCE

PERSONAL FRONT DOOR

ENTRANCE HALL

**LOUNGE** 18' 5" x 11' 3" (5.61m x 3.43m)

**KITCHEN** 11' 3" x 7' 3" (3.43m x 2.21m) (max)

**BEDROOM 1** 12' x 11' (3.66m x 3.35m)

## EN SUITE BATHROOM/WC

**BEDROOM 2** 8' 9" x 7' (2.67m x 2.13m)

## ADDITIONAL SHOWER ROOWWC

PRIVATE SOUTH FACING PATIO

**RESIDENTS LOUNGE** 

LAUNDRY ROOM

**RESIDENTS CAR PARK** 

90 THE STREET, RUSTINGTON, WEST SUSSEX, BN16 3NJ sales@hawkemetcalfe.co.uk www.hawkemetcalfe.co.uk