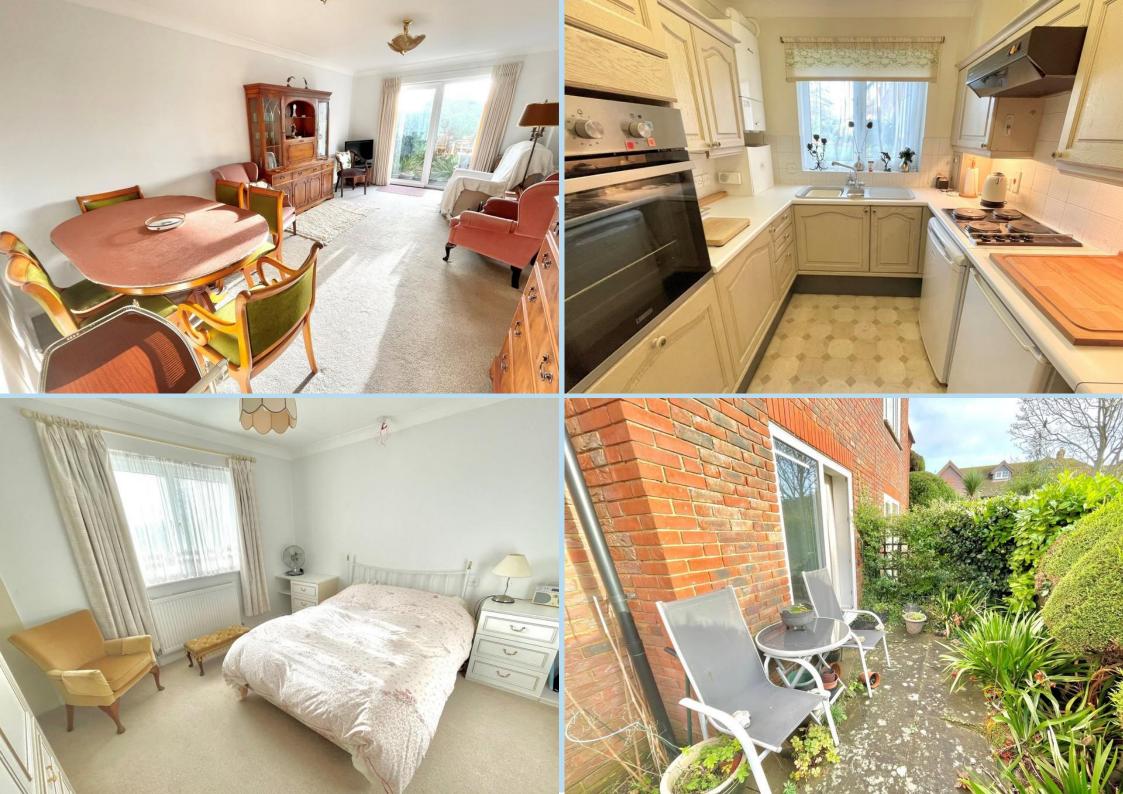

A rarely available ground floor two bedroom flat set within a very popular retirement development in central Rustington.

In brief the accommodation comprises: - private front door to entrance hall, lounge with sliding door to a private south facing patio, kitchen, two bedrooms, en suite bathroom/WC and additional separate shower room/WC.

Features include gas central heating, double glazing, private patio, gated main entrance with security entryphone system and the property is offered for sale with no onward chain. 24 hour alarm pull cord and a visiting manager.

Total area: approx. 60.7 sq. metres (653.4 sq. feet)

SECURE GATED ENTRANCE

PERSONAL FRONT DOOR

ENTRANCE HALL

**LOUNGE** 18' 5" x 11' 3" (5.61m x 3.43m)

**KITCHEN** 11' 3" x 7' 3" (3.43m x 2.21m) (max)

**BEDROOM 1** 12' x 11' (3.66m x 3.35m)

## EN SUITE BATHROOM/WC

**BEDROOM 2** 8' 9" x 7' (2.67m x 2.13m)

## ADDITIONAL SHOWER ROOWWC

PRIVATE SOUTH FACING PATIO

**RESIDENTS LOUNGE** 

LAUNDRY ROOM

**RESIDENTS CAR PARK** 

90 THE STREET, RUSTINGTON, WEST SUSSEX, BN16 3NJ sales@hawkemetcalfe.co.uk www.hawkemetcalfe.co.uk