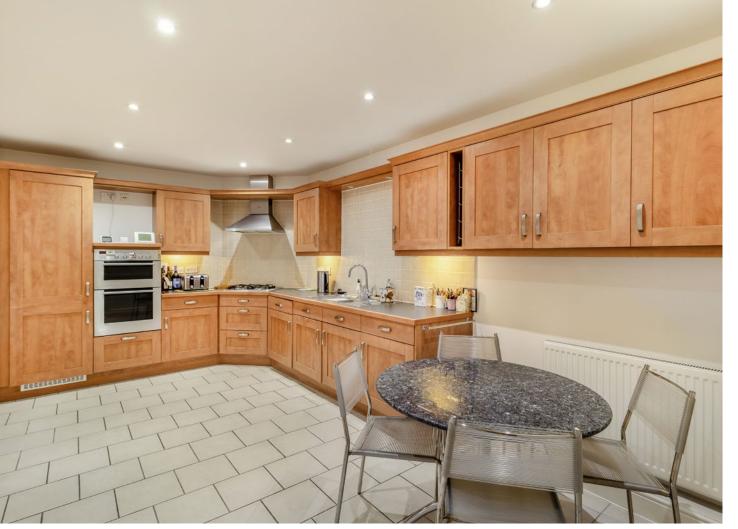

The apartment comprises a spacious entrance hall with two useful store cupboards. There is a generous kitchen/diner with adjoining doors through to a large living room featuring a private balcony, a principal bedroom with a four-piece ensuite, a further double bedroom and a family bathroom.