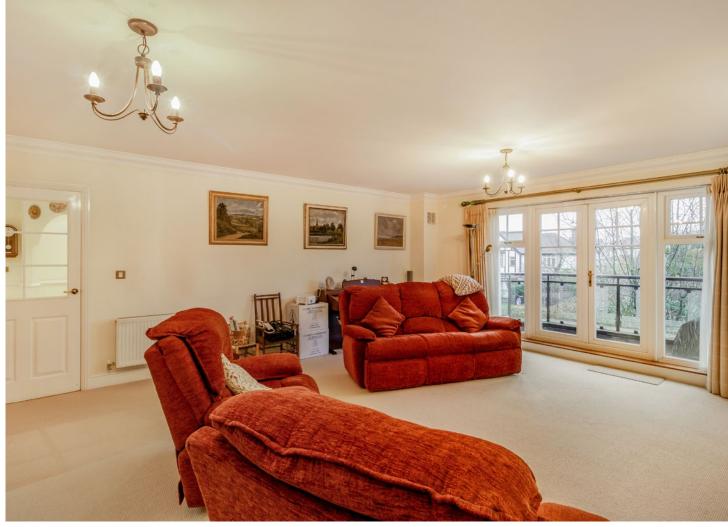

The apartment comprises a spacious entrance hall with two useful store cupboards. There is a generous kitchen/diner with adjoining doors through to a large living room featuring a private balcony, a principal bedroom with a four-piece ensuite, a further double bedroom and a family bathroom.