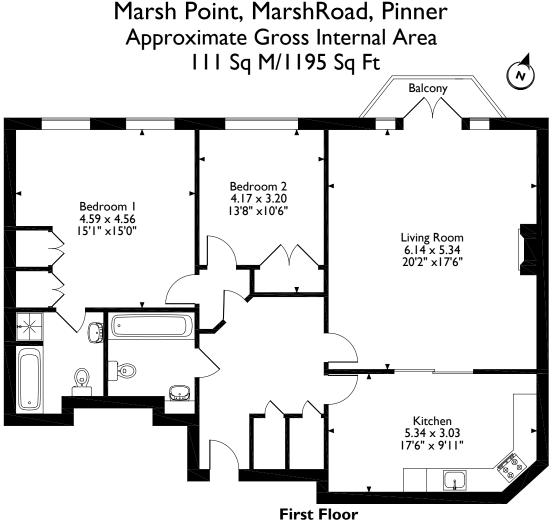

The apartment comprises a spacious entrance hall with two useful store cupboards. There is a generous kitchen/diner with adjoining doors through to a large living room featuring a private balcony, a principal bedroom with a four-piece ensuite, a further double bedroom and a family bathroom.

Energy Efficiency Rating: Band C

Please note that the location of doors, windows and other items are approximate and this floorplan is to be used for illustrative purposes only. Unauthorized reproduction is prohibited.