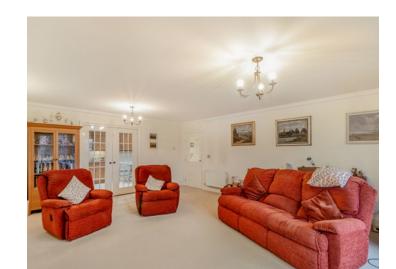

The apartment comprises a spacious entrance hall with two useful store cupboards. There is a generous kitchen/diner with adjoining doors through to a large living room featuring a private balcony, a principal bedroom with a four-piece ensuite, a further double bedroom and a family bathroom.