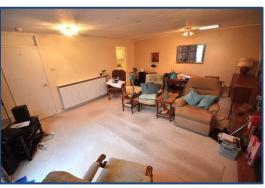

## 3 Bedroom End Terrace Bungalow

Hallway • Lounge/Dining • Kitchen 3 Bedrooms • Shower Room Rear Gardens • Garage

Village Estates are delighted to welcome to the market this sought after 3 bedroom end of terrace bungalow situated in the much sought after Kildrum area of Cumbernauld. Internally the property comprises of a welcoming hallway which leads to a fabulous size lounge with ample space for dining. The lounge gives access to the rear garden through patio doors. The accommodation continues with a spacious fitted kitchen which include a generous range of base and wall mounted units. The hallway also leads to 3 spacious bedrooms and a modern shower room comprising of a 2 piece white suite with double walk in shower. The property boasts a system of gas central heating, fully double glazing and ample storage throughout. Externally the property has an excellent secluded garden. Viewing is essential to fully appreciate the accommodation on offer on this spacious end of terrace bungalow.

Hallway

Lounge/Dining 18'06" x 15'03"

• Kitchen 10'06" x 6'09"

• Bedroom No. 1 15'05" x 8'01"

Bedroom No. 2 12'08" x 8'07"

• Bedroom No. 3 12'07" x 5'09"

Shower Room

These particulars are believed to be correct and do not form part of any contract. Measurements have been taken using a sonic tape and may be subject to a small margin of error. Electrical/Gas fitments have not been tested and are assumed to be in working order. Photographs are included for information purposes only and it should not be assumed that any item is included in the purchase price of the property.