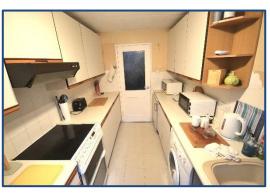

## 3 Bedroom End Terrace Bungalow

Hallway • Lounge/Dining • Kitchen 3 Bedrooms • Shower Room Rear Gardens • Garage

Village Estates are delighted to welcome to the market this sought after 3 bedroom end of terrace bungalow situated in the much sought after Kildrum area of Cumbernauld. Internally the property comprises of a welcoming hallway which leads to a fabulous size lounge with ample space for dining. The lounge gives access to the rear garden through patio doors. The accommodation continues with a spacious fitted kitchen which include a generous range of base and wall mounted units. The hallway also leads to 3 spacious bedrooms and a modern shower room comprising of a 2 piece white suite with double walk in shower. The property boasts a system of gas central heating, fully double glazing and ample storage throughout. Externally the property has an excellent secluded garden. Viewing is essential to fully appreciate the accommodation on offer on this spacious end of terrace bungalow.

Hallway

Lounge/Dining 18'06" x 15'03"

• Kitchen 10'06" x 6'09"

• Bedroom No. 1 15'05" x 8'01"

Bedroom No. 2 12'08" x 8'07"

• Bedroom No. 3 12'07" x 5'09"

Shower Room

These particulars are believed to be correct and do not form part of any contract. Measurements have been taken using a sonic tape and may be subject to a small margin of error. Electrical/Gas fitments have not been tested and are assumed to be in working order. Photographs are included for information purposes only and it should not be assumed that any item is included in the purchase price of the property.