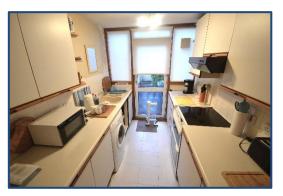

## 3 Bedroom End Terrace Bungalow

Hallway • Lounge/Dining • Kitchen 3 Bedrooms • Shower Room Rear Gardens • Garage

Village Estates are delighted to welcome to the market this sought after 3 bedroom end of terrace bungalow situated in the much sought after Kildrum area of Cumbernauld. Internally the property comprises of a welcoming hallway which leads to a fabulous size lounge with ample space for dining. The lounge gives access to the rear garden through patio doors. The accommodation continues with a spacious fitted kitchen which include a generous range of base and wall mounted units. The hallway also leads to 3 spacious bedrooms and a modern shower room comprising of a 2 piece white suite with double walk in shower. The property boasts a system of gas central heating, fully double glazing and ample storage throughout. Externally the property has an excellent secluded garden. Viewing is essential to fully appreciate the accommodation on offer on this spacious end of terrace bungalow.

Hallway

Lounge/Dining 18'06" x 15'03"

• Kitchen 10'06" x 6'09"

• Bedroom No. 1 15'05" x 8'01"

Bedroom No. 2 12'08" x 8'07"

• Bedroom No. 3 12'07" x 5'09"

Shower Room

These particulars are believed to be correct and do not form part of any contract. Measurements have been taken using a sonic tape and may be subject to a small margin of error. Electrical/Gas fitments have not been tested and are assumed to be in working order. Photographs are included for information purposes only and it should not be assumed that any item is included in the purchase price of the property.