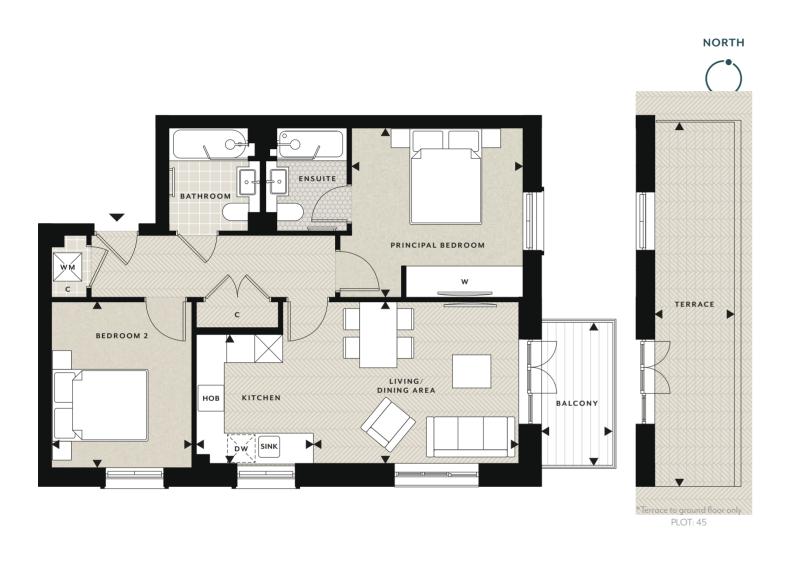

#### ACCOMMODATION

| Total Internal Area  | 64.11 sq m    | 690 sq ft     |
|----------------------|---------------|---------------|
| Balcony              | 4.28m x 1.53m | 14'1" x 5'0"  |
| Bedroom 2            | 3.25m x 3.08m | 10'8" x 10'1" |
| Principal Bedroom    | 3.78m x 3.43m | 12'5" x 11'3" |
| Kitchen              | 2.80m x 2.35m | 9'2" x 7'9"   |
| Living / Dining Area | 4.73m x 4.17m | 15'6" x 13'8" |

GROUND, 1ST, 2ND, 3RD FLOORS • PLOTS 45, 51, 61, 71