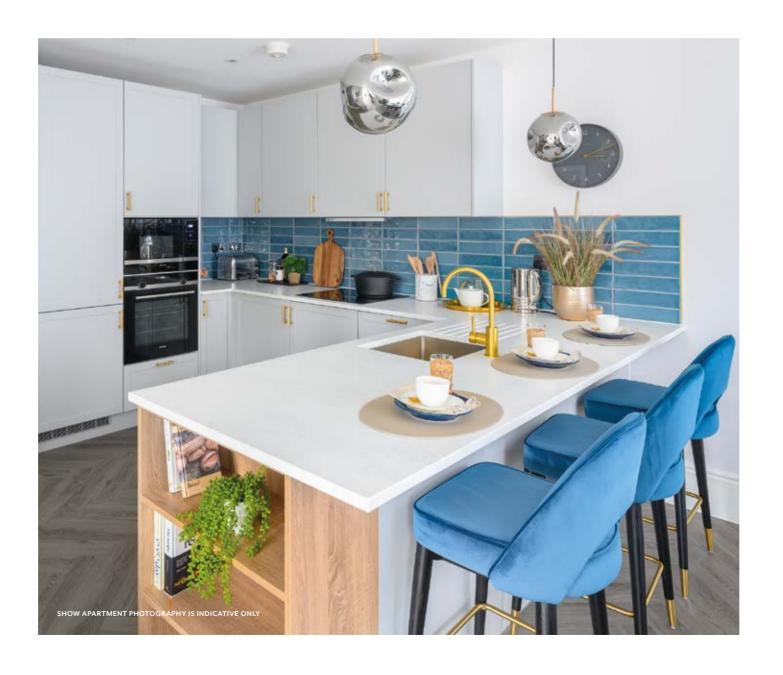

### Individually designed kitchen

- Contemporary styled kitchen
- Karonia Mistral Aria work surface with feature tiled splashback
- Siemens Built-in multi-functional fan assisted oven
- Siemens Built-in microwave oven
- Siemens 60cm Induction hob
- Integrated extractor (chimney extractor where hob is within the island unit)
- Siemens Integrated fridge/freezer
- Caple Integrated wine cooler
- Siemens Integrated dishwasher (selected plots)
- Space and plumbing for separate washer/dryer within utility cupboard
- Stainless steel single bowl sink with mixer tap
- LED under wall unit lighting
- Chrome power sockets above worktops