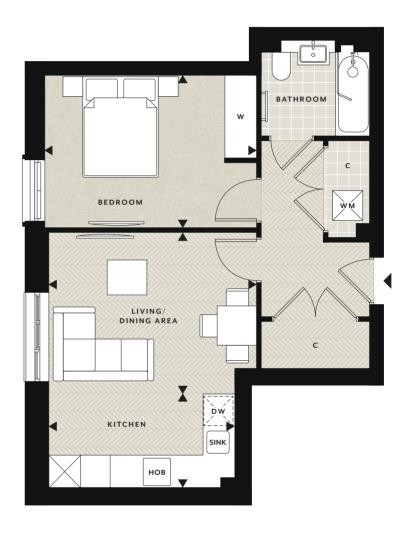

### 1 bedroom apartment

1ST, 2ND, 3RD FLOORS • PLOTS 58, 68, 78

### ACCOMMODATION

| Total Internal Area  | 49.89 sq m    | 537 sq ft      |
|----------------------|---------------|----------------|
| Bedroom              | 4.31m x 3.10m | 14'2" x 10'2'  |
| Kitchen              | 3.78m x 1.90m | 12'5" x 6'3'   |
| Living / Dining Area | 4.22m x 3.28m | 13'10" x 10'9' |

| <b>4</b>              | •        | w                  | С        | U       | DW         | WM                           | TD                        |
|-----------------------|----------|--------------------|----------|---------|------------|------------------------------|---------------------------|
| Measurement<br>Points | Entrance | Fitted<br>Wardrobe | Cupboard | Utility | Dishwasher | Space for<br>Washing Machine | Space for<br>Tumble Dryer |

Floorplans shown for The Lancelot Apartments at Knights Quarter are for approximate measurements only. Exact layouts and sizes may vary. All measurements may vary within a tolerance of 5%.

The dimensions are not intended to be used for carnet sizes, appliance sizes or items of furniture. Floorplans have been sized to fit the page, as a result this plan may not be at the same scale as plans on other page.