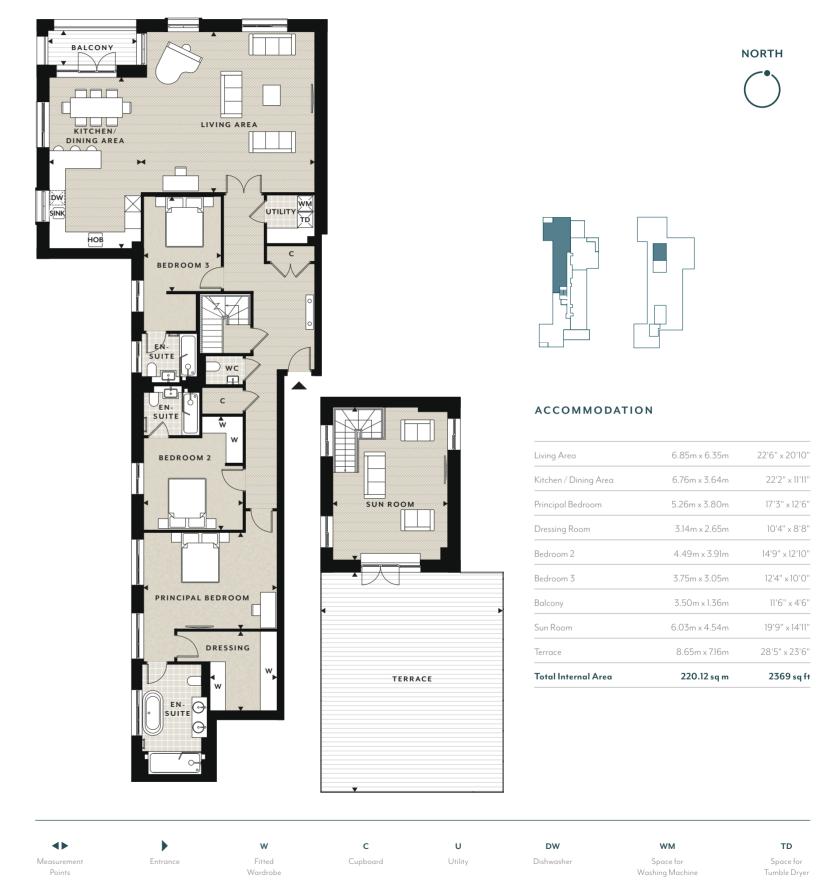

### ACCOMMODATION

| Total Internal Area  | 112.02 sq m   | 1206 sq f1     |
|----------------------|---------------|----------------|
| Terrace              | 6.63m x 5.28m | 21'9" x 17'4"  |
| Balcony              | 4.96m x 4.06m | 16'3" x 13'4"  |
| Bedroom 2            | 4.05m x 3.07m | 13'3" × 10'1"  |
| Dressing Room        | 3.45m x 2.55m | 11'4" x 8'4"   |
| Principal Bedroom    | 4.52m x 3.00m | 14'10" x 9'10" |
| Kitchen              | 3.75m x 3.26m | 12'4" × 10'8"  |
| Living / Dining Area | 6.23m x 5.62m | 20'6" x 18'6'  |
|                      |               |                |