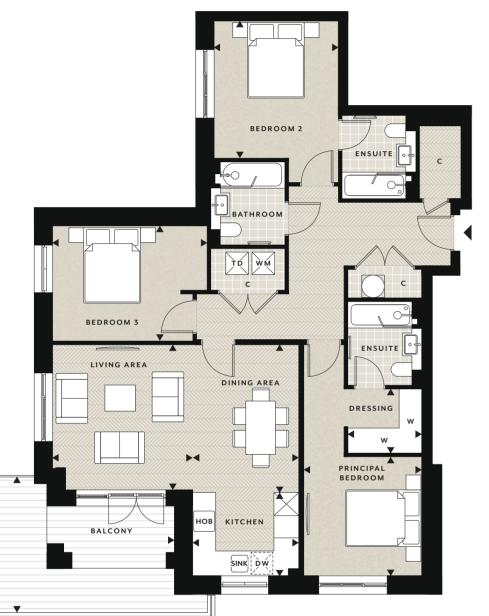

### 2 bedroom apartment

1ST, 2ND, 3RD FLOORS • PLOTS 50, 60, 70

#### ACCOMMODATION

| Living / Dining Area | 5.44m x 3.47m | 17'10" x 11'5" |
|----------------------|---------------|----------------|
| Kitchen              | 3.21m x 2.06m | 10'6" x 6'9"   |
| Principal Bedroom    | 3.28m x 3.07m | 10'9" x 10'1"  |
| Dressing Room        | 1.91m x 1.89m | 6'3" x 6'2"    |

| Total Internal Area | 76.94 sq m    | 828 sq ft     |
|---------------------|---------------|---------------|
| Balcony             | 3.06m x 1.43m | 10'0" x 4'8"  |
| Bedroom 2           | 4.14m x 3.50m | 13'7" x 11'6" |

NORTH

| <b>◆</b> ▶            | •        | w                  | С        | U       | DW         | WM                           | TD                        |
|-----------------------|----------|--------------------|----------|---------|------------|------------------------------|---------------------------|
| Measurement<br>Points | Entrance | Fitted<br>Wardrobe | Cupboard | Utility | Dishwasher | Space for<br>Washing Machine | Space for<br>Tumble Dryer |