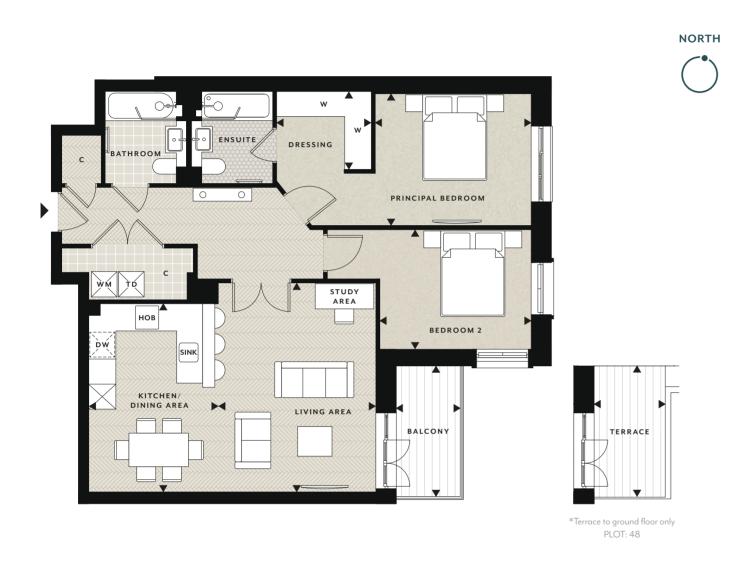

#### ACCOMMODATION

| Total Internal Area  | 64.11 sq m    | 690 sq ft     |
|----------------------|---------------|---------------|
| Balcony              | 4.28m x 1.53m | 14'1" x 5'0"  |
| Bedroom 2            | 3.25m x 3.08m | 10'8" x 10'1" |
| Principal Bedroom    | 3.78m x 3.43m | 12'5" x 11'3" |
| Kitchen              | 2.80m x 2.35m | 9'2" x 7'9"   |
| Living / Dining Area | 4.73m x 4.17m | 15'6" x 13'8" |

| <b>4&gt;</b>          | •        | w                  | С        | U       | DW         | WM                           | TD                        |
|-----------------------|----------|--------------------|----------|---------|------------|------------------------------|---------------------------|
| Measurement<br>Points | Entrance | Fitted<br>Wardrobe | Cupboard | Utility | Dishwasher | Space for<br>Washing Machine | Space for<br>Tumble Dryer |

NORTH

| <b>◆</b> ▶            | •        | w                  | С        | U       | DW         | WM                           | TD                        |
|-----------------------|----------|--------------------|----------|---------|------------|------------------------------|---------------------------|
| Measurement<br>Points | Entrance | Fitted<br>Wardrobe | Cupboard | Utility | Dishwasher | Space for<br>Washing Machine | Space for<br>Tumble Dryer |