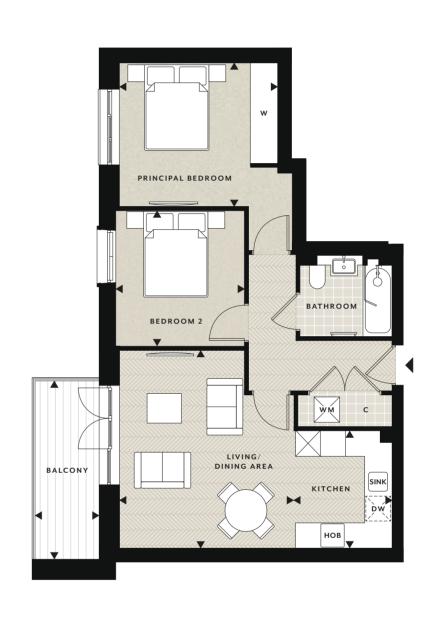

### 2 bedroom apartment

1ST, 2ND, 3RD FLOORS • PLOTS 49, 59, 69

#### ACCOMMODATION

| Terrace*             | 7.64m x 1.70m | 25'1" x 5'7"  |
|----------------------|---------------|---------------|
|                      |               |               |
| Bedroom              | 4.12m x 3.08m | 13'6" × 10'1" |
| Kitchen              | 2.77m x 2.25m | 9'1" x 7'5"   |
| Living / Dining Area | 5.24m x 4.26m | 17'2" x 14'0" |

| <b>4</b> >            | •        | w                  | С        | U       | DW         | WM                           | TD                        |
|-----------------------|----------|--------------------|----------|---------|------------|------------------------------|---------------------------|
| Measurement<br>Points | Entrance | Fitted<br>Wardrobe | Cupboard | Utility | Dishwasher | Space for<br>Washing Machine | Space for<br>Tumble Dryer |

# C

NORTH

#### ACCOMMODATION

| Total Internal Area  | 64.11 sq m    | 690 sq ft     |
|----------------------|---------------|---------------|
| Balcony              | 4.28m x 1.53m | 14'1" x 5'0"  |
| Bedroom 2            | 3.25m x 3.08m | 10'8" x 10'1" |
| Principal Bedroom    | 3.78m x 3.43m | 12'5" x 11'3" |
| Kitchen              | 2.80m x 2.35m | 9'2" x 7'9"   |
| Living / Dining Area | 4.73m x 4.17m | 15'6" x 13'8" |

| <b>4&gt;</b>          | •        | w                  | С        | U       | DW         | WM                           | TD                        |
|-----------------------|----------|--------------------|----------|---------|------------|------------------------------|---------------------------|
| Measurement<br>Points | Entrance | Fitted<br>Wardrobe | Cupboard | Utility | Dishwasher | Space for<br>Washing Machine | Space for<br>Tumble Dryer |

Floorplans shown for The Lancelot Apartments at Knights Quarter are for approximate measurements only. Exact layouts and sizes may vary. All measurements may vary within a tolerance of 5%. The dimensions are not insteaded to be used for convertises, any linear sizes or furniture. Floorplans have been sized to fit the page and this solar may not be at the same scale as a loans on other pages.

GROUND, 1ST, 2ND, 3RD FLOORS • PLOTS 45, 51, 61, 71