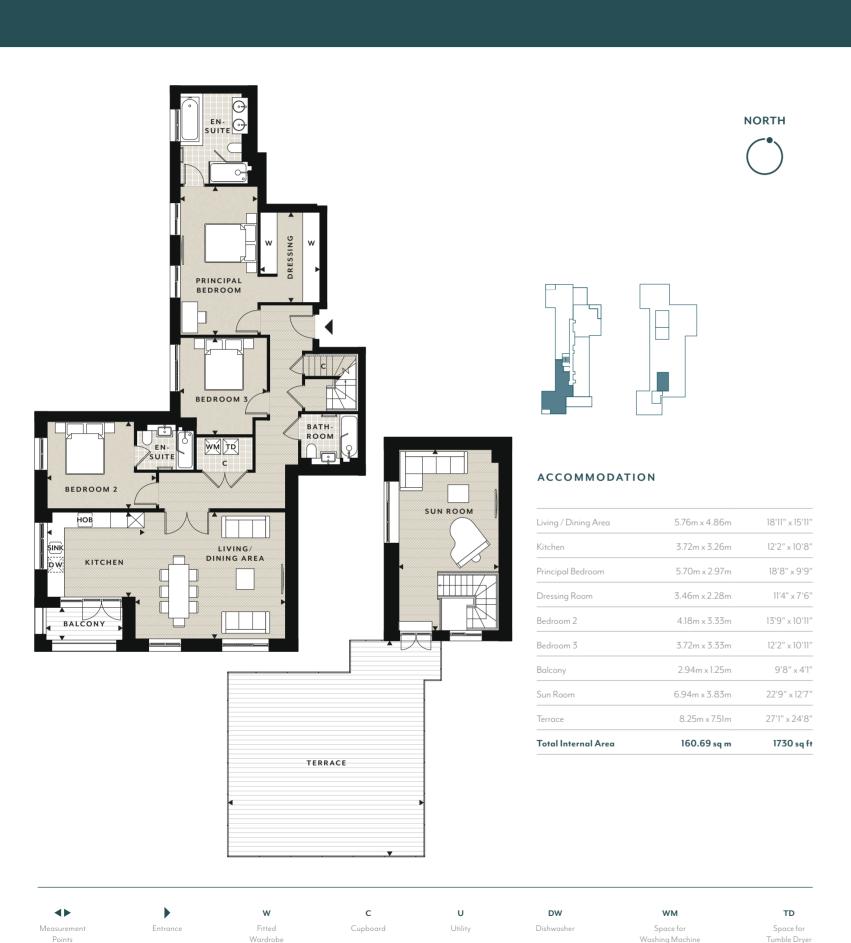

#### ACCOMMODATION

| Total Internal Area  | 137.99 sq m    | 32'10" × 12'7"  1485 sq ft |  |
|----------------------|----------------|----------------------------|--|
| Terrace              | 10.00m x 3.83m |                            |  |
| Bedroom 3            | 3.84m x 2.92m  | 12'7" x 9'7"               |  |
| Bedroom 2            | 4.03m x 2.92m  | 13'3" x 9'7"               |  |
| Dressing Room 2      | 1.96m x 1.93m  | 6'5" x 6'4"                |  |
| Dressing Room 1      | 3.33m x 2.46m  | 10'11" x 8'1"              |  |
| Principal Bedroom    | 4.07m x 3.12m  | 13'4" × 10'3"              |  |
| Kitchen              | 6.04m x 4.00m  | 19'10" x 13'1"             |  |
| Living / Dining Area | 6.04m x 5.02m  | 19'10" x 16'6"             |  |