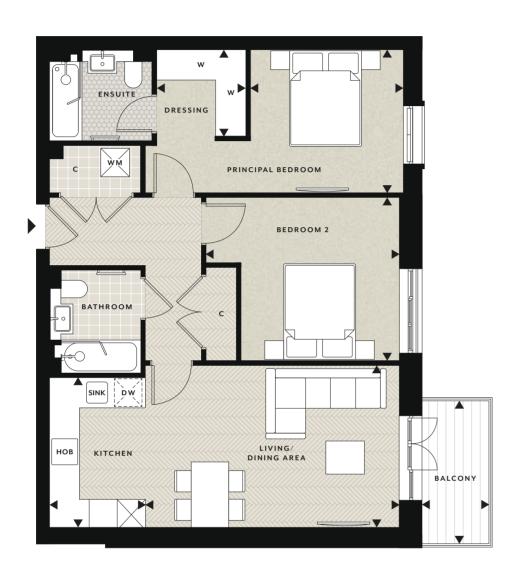

### 2 bedroom apartment

1ST, 2ND, 3RD FLOORS • PLOTS 50, 60, 70

#### ACCOMMODATION

| Living / Dining Area | 5.44m x 3.47m | 17'10" x 11'5" |
|----------------------|---------------|----------------|
| Kitchen              | 3.21m x 2.06m | 10'6" x 6'9"   |
| Principal Bedroom    | 3.28m x 3.07m | 10'9" x 10'1"  |
| Dressing Room        | 1.91m x 1.89m | 6'3" x 6'2"    |

| Total Internal Area | 76.94 sq m    | 828 sq ft     |
|---------------------|---------------|---------------|
| Balcony             | 3.06m x 1.43m | 10'0" x 4'8"  |
| Bedroom 2           | 4.14m x 3.50m | 13'7" x 11'6" |

NORTH

| <b>◆</b> ▶            | •        | w                  | С        | U       | DW         | WM                           | TD                        |
|-----------------------|----------|--------------------|----------|---------|------------|------------------------------|---------------------------|
| Measurement<br>Points | Entrance | Fitted<br>Wardrobe | Cupboard | Utility | Dishwasher | Space for<br>Washing Machine | Space for<br>Tumble Dryer |