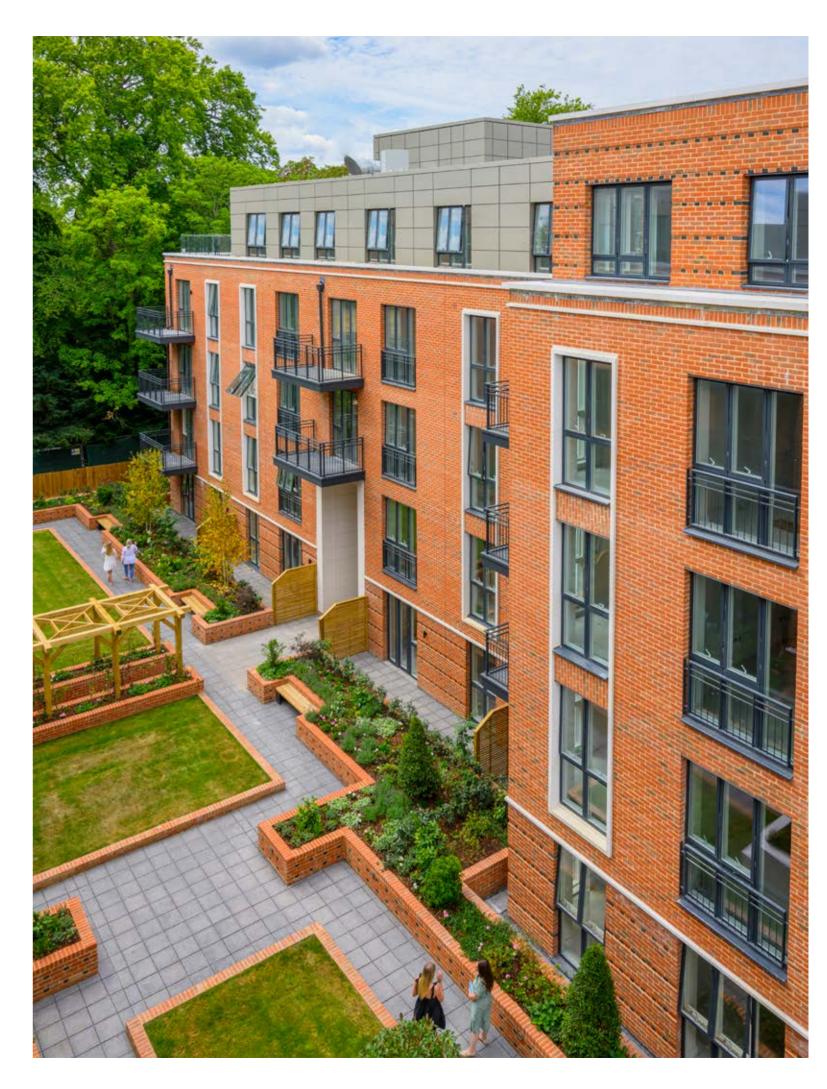

# Communal areas

- Video door entry phone system linked from entrance door
- Clear toughened glass finish balustrades with stainless steel handrail and supports from basement to first floor. Metal balustrade and handrail to all other floors
- Communal secure postal boxes located on ground floor
- Tiled entrance hall, with carpeted upper floor, stairs and landings
- Lift to all apartments finished in stainless steel with mirror and tiled floor
- Emergency telephone to lift
- 13 amp single power sockets (for cleaning equipment)
- Lighting controlled by movement sensors
- Mains operated smoke detectors to all floors
- Residents Gymnasium
- Secure cycle storage area
- Communal satellite dish
- External lighting, wall mounted downlights to balconies and terraces
- Landscaped public areas
- Enclosed refuse and additional communal cycle storage
- Landlords external water supply
- Secure basement parking provided for apartments and penthouses
- Infrastructure to support electric car charging
- Concierge Service