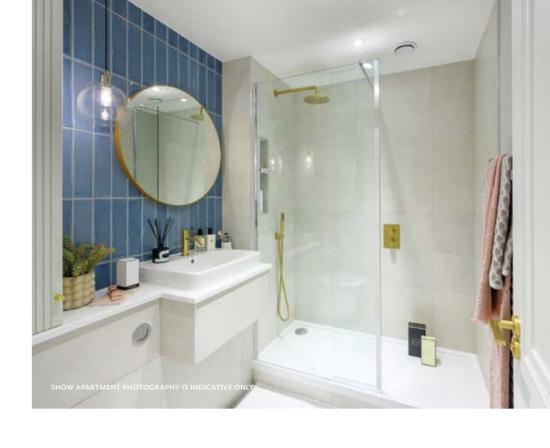

### Quality bathrooms

- Contemporary styled bathrooms with white sanitaryware
- Mistral counter tops
- Washbasin with deck mounted taps
- Bespoke cabinetry to all bathrooms with mirror above and feature lighting
- Walk-in shower with fixed head to principal ensuite

- Bath with shower and screen to bathroom
- Bath with shower when separate walk-in/enclosed shower is included within bathroom/ensuite
- WC with dual flush plate, concealed
- Chrome heated towel rail to all bathrooms
- Ceramic wall tiles to selected areas