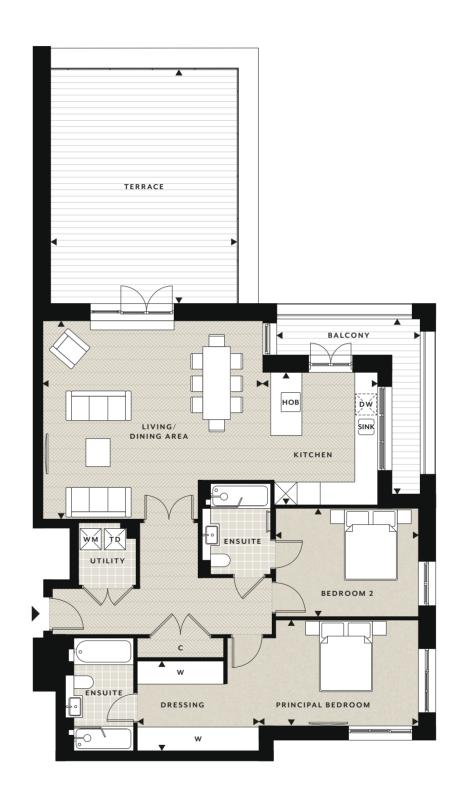

#### ACCOMMODATION

| Total Internal Area  | 137.99 sq m    | 32'10" × 12'7"  1485 sq ft |  |
|----------------------|----------------|----------------------------|--|
| Terrace              | 10.00m x 3.83m |                            |  |
| Bedroom 3            | 3.84m x 2.92m  | 12'7" x 9'7"               |  |
| Bedroom 2            | 4.03m x 2.92m  | 13'3" x 9'7"               |  |
| Dressing Room 2      | 1.96m x 1.93m  | 6'5" x 6'4"                |  |
| Dressing Room 1      | 3.33m x 2.46m  | 10'11" x 8'1"              |  |
| Principal Bedroom    | 4.07m x 3.12m  | 13'4" × 10'3"              |  |
| Kitchen              | 6.04m x 4.00m  | 19'10" x 13'1"             |  |
| Living / Dining Area | 6.04m x 5.02m  | 19'10" x 16'6"             |  |

| <b>∢</b> ▶            | •        | w                  | С        | U       | DW         | WM                           | TD                       |
|-----------------------|----------|--------------------|----------|---------|------------|------------------------------|--------------------------|
| Measurement<br>Points | Entrance | Fitted<br>Wardrobe | Cupboard | Utility | Dishwasher | Space for<br>Washing Machine | Space for<br>Tumble Drye |

Weasurement<br/>PointsEntrance<br/>WardrobeFitted<br/>WardrobeCupboard<br/>CupboardUtilityDishwasher<br/>UtilitySpace for<br/>Washing MachineSpace for<br/>Tumble Dryer

4TH & 5TH FLOOR · PLOT 79

4TH & 5TH FLOOR · PLOT 82