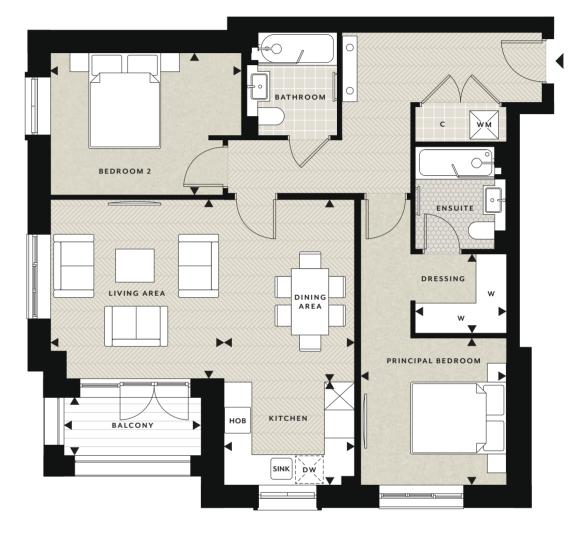

## 2 bedroom apartment

1ST, 2ND, 3RD FLOORS · PLOTS 55, 65, 75

#### ACCOMMODATION

| Total Internal Area   | 85.71 sq m    | 923 sq ft     |
|-----------------------|---------------|---------------|
| Balcony               | 3.54m x 1.40m | 11'7" x 4'7"  |
| Bedroom 2             | 4.85m x 2.75m | 15'11" x 9'0" |
| Principal Bedroom     | 3.78m x 2.95m | 12'5" x 9'8"  |
| Kitchen / Dining Area | 3.75m x 3.48m | 12'4" × 11'5" |
| Living Area           | 3.75m x 3.19m | 12'4" × 10'6" |
|                       |               |               |

| <b>∢</b> ▶            | •        | w                  | С        | U       | DW         | WM                           | TD                        |
|-----------------------|----------|--------------------|----------|---------|------------|------------------------------|---------------------------|
| Measurement<br>Points | Entrance | Fitted<br>Wardrobe | Cupboard | Utility | Dishwasher | Space for<br>Washing Machine | Space for<br>Tumble Dryer |