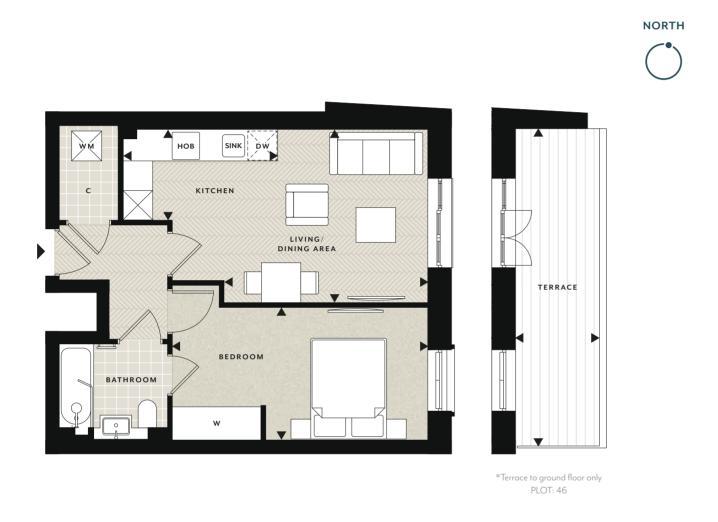

FLOOR 5

APARTMENTS

3 BEDROOM APARTMENTS

8 - KNIGHTS QUARTER

GROUND, 1ST, 2ND, 3RD FLOORS • PLOTS 46, 52, 62, 72

#### ACCOMMODATION

| 9m x 2.70m<br>17m x 1.70m | 17'0" x 8'10"<br>21'3" x 5'7" |
|---------------------------|-------------------------------|
| 9m x 2.70m                | 17'0" x 8'10"                 |
|                           |                               |
| 5m x 1.85m                | 10'4" x 6'1"                  |
| 4m x 3.52m                | 13'7" x 11'7"                 |
|                           | 4m x 3.52m<br>15m x 1.85m     |

| <b>4</b>              | <b>&gt;</b> | w                  | С        | U       | DW         | WM                           | TD                        |
|-----------------------|-------------|--------------------|----------|---------|------------|------------------------------|---------------------------|
| Measurement<br>Points | Entrance    | Fitted<br>Wardrobe | Cupboard | Utility | Dishwasher | Space for<br>Washing Machine | Space for<br>Tumble Dryer |

Floorplans shown for The Lancelot Apartments at Knights Quarter are for approximate measurements only. Exact layouts and sizes may vary. All measurements may vary within a tolerance of 5%.

The dimensions are not intended to be used for carnet sizes, appliance sizes or items of furniture. Floorplans have been sized to fit the page, as a result this plan may not be at the same scale as plans on other page.