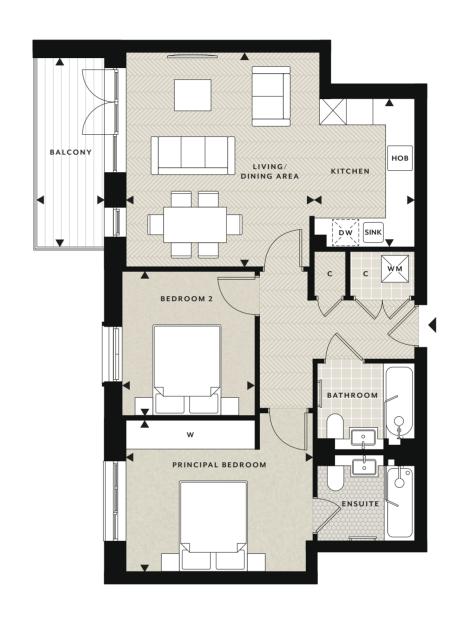

#### ACCOMMODATION

| Total Internal Area  | 72.88 sq m    | 785 sq ft       |
|----------------------|---------------|-----------------|
| Balcony              | 4.28m x 1.53m | 14'1" x 5'0'    |
| Bedroom 2            | 3.27m x 3.00m | 10'9" x 9'10'   |
| Principal Bedroom    | 4.22m x 3.42m | 13'10" x 11'3"  |
| Kitchen              | 3.36m x 2.27m | 11'0" × 7'5"    |
| Living / Dining Area | 4.84m x 4.25m | 15'11" x 13'11" |