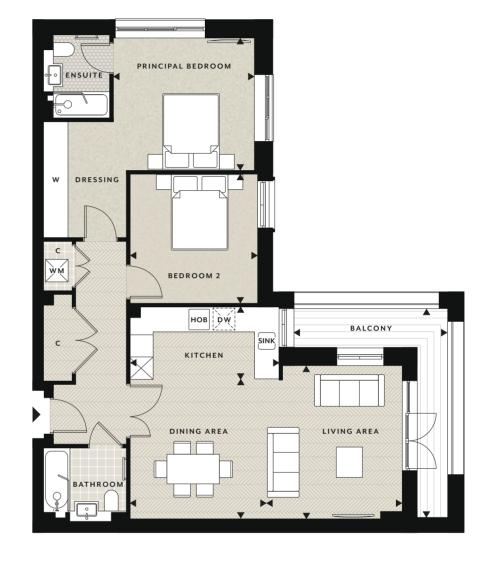

### ACCOMMODATION

| Total Internal Area  | 112.02 sq m   | 1206 sq f1     |
|----------------------|---------------|----------------|
| Terrace              | 6.63m x 5.28m | 21'9" x 17'4"  |
| Balcony              | 4.96m x 4.06m | 16'3" x 13'4"  |
| Bedroom 2            | 4.05m x 3.07m | 13'3" × 10'1"  |
| Dressing Room        | 3.45m x 2.55m | 11'4" x 8'4"   |
| Principal Bedroom    | 4.52m x 3.00m | 14'10" x 9'10" |
| Kitchen              | 3.75m x 3.26m | 12'4" × 10'8"  |
| Living / Dining Area | 6.23m x 5.62m | 20'6" x 18'6'  |
|                      |               |                |

| <b>∢</b> ▶            | •        | w                  | С        | U       | DW         | WM                           | TD                        |
|-----------------------|----------|--------------------|----------|---------|------------|------------------------------|---------------------------|
| Measurement<br>Points | Entrance | Fitted<br>Wardrobe | Cupboard | Utility | Dishwasher | Space for<br>Washing Machine | Space for<br>Tumble Dryer |

Floorplans shown for The Lancelot Apartments at Knights Quarter are for approximate measurements only. Exact layouts and sizes may vary. All measurements may vary within a tolerance of 5%.
The dimensions are not intended to be used for carget sizes, appliance sizes or items of furniture. Floorplans have been sized to fit the page, as a result this plan may not be at the same scale as plans on other page.

GROUND FLOOR · PLOT 44

4TH FLOOR · PLOT 80