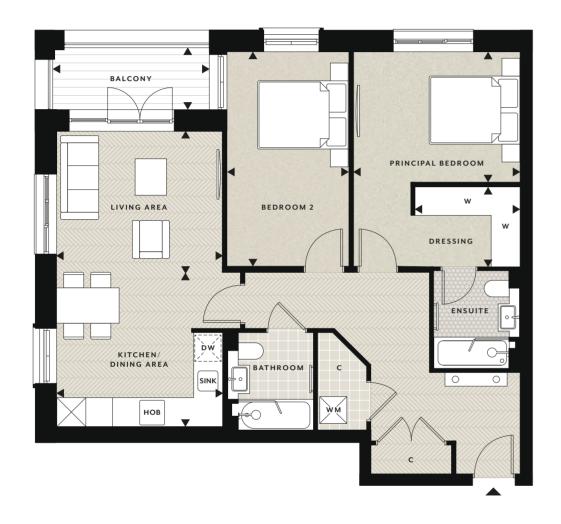

#### ACCOMMODATION

| Total Internal Area  | 64.11 sq m    | 690 sq ft     |
|----------------------|---------------|---------------|
| Balcony              | 4.28m x 1.53m | 14'1" x 5'0"  |
| Bedroom 2            | 3.25m x 3.08m | 10'8" x 10'1" |
| Principal Bedroom    | 3.78m x 3.43m | 12'5" x 11'3" |
| Kitchen              | 2.80m x 2.35m | 9'2" x 7'9"   |
| Living / Dining Area | 4.73m x 4.17m | 15'6" x 13'8" |

| <b>4&gt;</b>          | •        | w                  | С        | U       | DW         | WM                           | TD                        |
|-----------------------|----------|--------------------|----------|---------|------------|------------------------------|---------------------------|
| Measurement<br>Points | Entrance | Fitted<br>Wardrobe | Cupboard | Utility | Dishwasher | Space for<br>Washing Machine | Space for<br>Tumble Dryer |

Floorplans shown for The Lancelot Apartments at Knights Quarter are for approximate measurements only. Exact layouts and sizes may vary. All measurements may vary within a tolerance of 5%. The dimensions are not insteaded to be used for convertises, any linear sizes or furniture. Floorplans have been sized to fit the page and this solar may not be at the same scale as a loans on other pages.

GROUND, 1ST, 2ND, 3RD FLOORS • PLOTS 45, 51, 61, 71