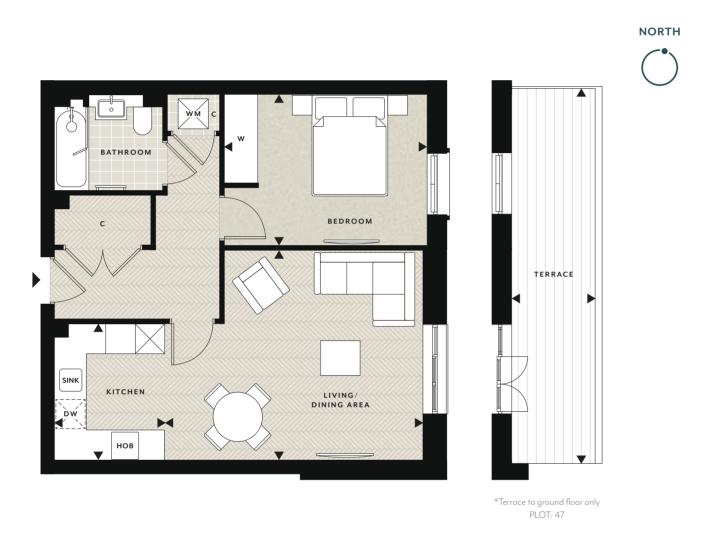

### 1 bedroom apartment

1ST, 2ND, 3RD FLOORS • PLOTS 58, 68, 78

#### ACCOMMODATION

| 9m x 2.70m<br>17m x 1.70m | 17'0" x 8'10"<br>21'3" x 5'7" |
|---------------------------|-------------------------------|
| 9m x 2.70m                | 17'0" x 8'10"                 |
|                           |                               |
| 5m x 1.85m                | 10'4" x 6'1"                  |
| 4m x 3.52m                | 13'7" x 11'7"                 |
|                           | 4m x 3.52m<br>15m x 1.85m     |

| <b>4</b>              | <b>&gt;</b> | w                  | С        | U       | DW         | WM                           | TD                        |
|-----------------------|-------------|--------------------|----------|---------|------------|------------------------------|---------------------------|
| Measurement<br>Points | Entrance    | Fitted<br>Wardrobe | Cupboard | Utility | Dishwasher | Space for<br>Washing Machine | Space for<br>Tumble Dryer |

### ACCOMMODATION

| Total Internal Area  | 49.89 sq m    | 537 sq ft      |
|----------------------|---------------|----------------|
| Bedroom              | 4.31m x 3.10m | 14'2" x 10'2'  |
| Kitchen              | 3.78m x 1.90m | 12'5" x 6'3'   |
| Living / Dining Area | 4.22m x 3.28m | 13'10" x 10'9' |

Floorplans shown for The Lancelot Apartments at Knights Quarter are for approximate measurements only. Exact layouts and sizes may vary. All measurements may vary within a tolerance of 5%.

The dimensions are not intended to be used for carnet sizes, appliance sizes or items of furniture. Floorplans have been sized to fit the page, as a result this plan may not be at the same scale as plans on other page.

GROUND, 1ST FLOORS · PLOTS 47, 53