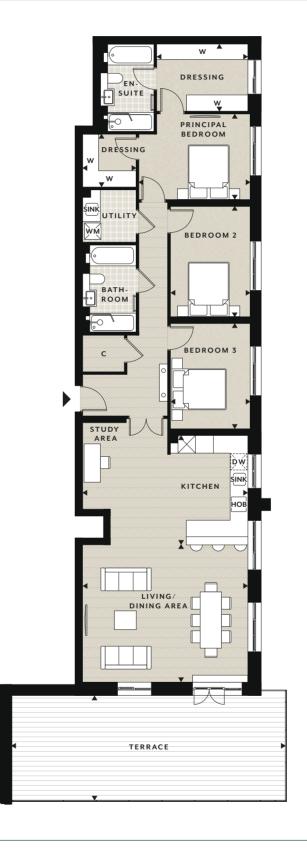

#### ACCOMMODATION

| Total Internal Area  | 137.99 sq m    | 32'10" × 12'7"  1485 sq ft |  |
|----------------------|----------------|----------------------------|--|
| Terrace              | 10.00m x 3.83m |                            |  |
| Bedroom 3            | 3.84m x 2.92m  | 12'7" x 9'7"               |  |
| Bedroom 2            | 4.03m x 2.92m  | 13'3" x 9'7"               |  |
| Dressing Room 2      | 1.96m x 1.93m  | 6'5" x 6'4"                |  |
| Dressing Room 1      | 3.33m x 2.46m  | 10'11" x 8'1"              |  |
| Principal Bedroom    | 4.07m x 3.12m  | 13'4" × 10'3"              |  |
| Kitchen              | 6.04m x 4.00m  | 19'10" x 13'1"             |  |
| Living / Dining Area | 6.04m x 5.02m  | 19'10" x 16'6"             |  |

| <b>∢</b> ▶            | •        | w                  | С        | U       | DW         | WM                           | TD                       |
|-----------------------|----------|--------------------|----------|---------|------------|------------------------------|--------------------------|
| Measurement<br>Points | Entrance | Fitted<br>Wardrobe | Cupboard | Utility | Dishwasher | Space for<br>Washing Machine | Space for<br>Tumble Drye |

Weasurement<br/>PointsEntrance<br/>WardrobeFitted<br/>WardrobeCupboard<br/>CupboardUtilityDishwasher<br/>UtilitySpace for<br/>Washing MachineSpace for<br/>Tumble Dryer

4TH & 5TH FLOOR · PLOT 79

4TH & 5TH FLOOR · PLOT 82