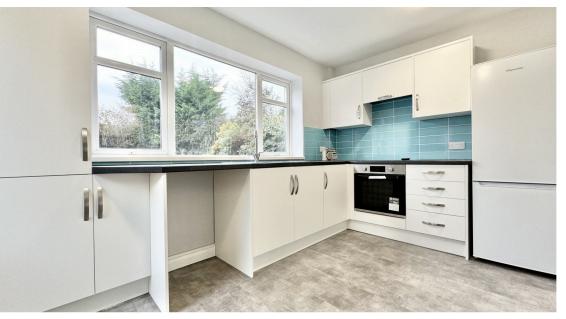

**Kitchen** 12' 3" x 10' 0" (3.73m x 3.05m)

NEW modern fitted kitchen with a range of wall and base units and integrated appliances including oven with hob and extractor fan over, sink with mixer tap. space for dishwasher if required. Washing machine situated in hallway cupboard. Large double glazed window to rear aspect and breakfast bar feature. Double glazed door to side of property.