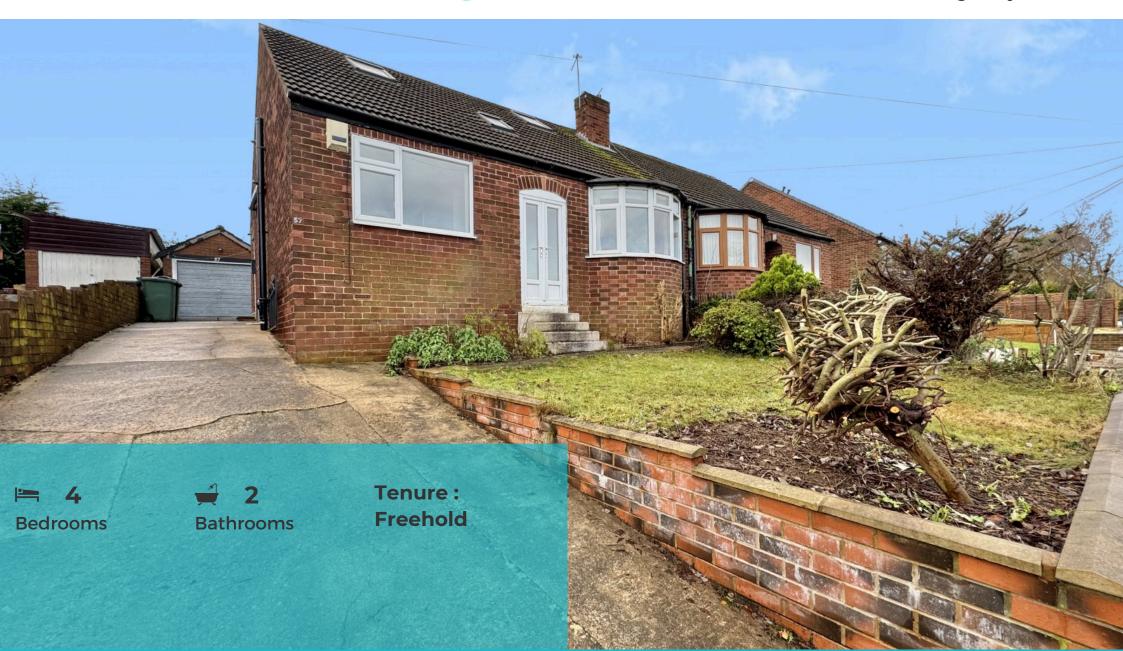

Offers in excess of £280,000 Kingsway, Garforth

## Offers in excess of £280,000 Kingsway, Garforth

Availablefor sale is this immaculate, four bedroom semi detached home located on Kingsway in the sought after area of Garforth. Offering spacious rooms throughout, the property comprises in brief: - kitchen, lounge, two double bedrooms and a bathroom. First floor: - two further bedrooms and a bathroom. Benefits from double glazing and gas central heating. Externally, there is a garden to the front, driveway to the side, and a lawned garden / patio to the rear. Also to the rear is a detached garage. Call Tudor Sales & Lettings on 0113 282 3056 for more information or to arrange a viewing!