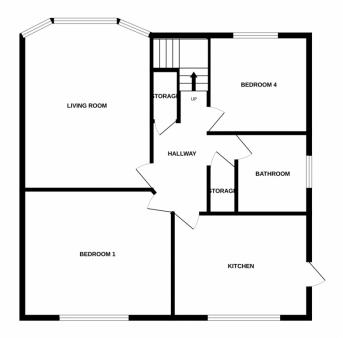

## Offers in excess of £280,000 Kingsway, Garforth

Availablefor sale is this immaculate, four bedroom semi detached home located on Kingsway in the sought after area of Garforth. Offering spacious rooms throughout, the property comprises in brief: - kitchen, lounge, two double bedrooms and a bathroom. First floor: - two further bedrooms and a bathroom. Benefits from double glazing and gas central heating. Externally, there is a garden to the front, driveway to the side, and a lawned garden / patio to the rear. Also to the rear is a detached garage. Call Tudor Sales & Lettings on 0113 282 3056 for more information or to arrange a viewing!

**Kitchen** 12' 3" x 10' 0" (3.73m x 3.05m)

NEW modern fitted kitchen with a range of wall and base units and integrated appliances including oven with hob and extractor fan over, sink with mixer tap. space for dishwasher if required. Washing machine situated in hallway cupboard. Large double glazed window to rear aspect and breakfast bar feature. Double glazed door to side of property.

**Living Room** 18' 0" x 10' 9" (5.49m x 3.28m)

Generously proportioned living room with feature fireplace with mantlepiece surround. double glazed bay window and wooden flooring. Centrally heated radiator

**Bedroom 1** 11' 7" x 11' 3" (3.53m x 3.43m)

Double bedroom with large double glazed window to rear aspect. Wooden flooring and centrally heated radiator

**Bedroom 4** 10' 3" x 7' 4" (3.12m x 2.24m)

Double bedroom with double glazed window and centrally heated radiator

**Bathroom** 6' 2" x 5' 9" (1.88m x 1.75m)

Modern fitted bathroom with white three piece suite comprising of hand basin, low flush WC and shower tray with electric shower and glass screen. Centrally heated towel rail and double glazed window with privacy glass.