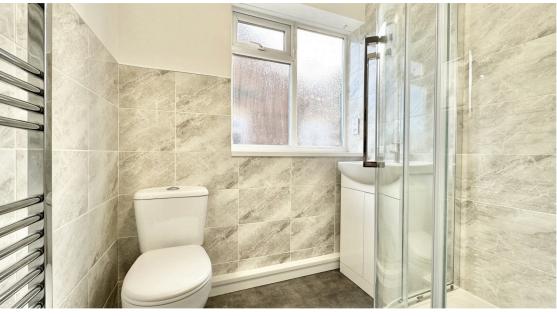

**Bathroom** 6' 2" x 5' 9" (1.88m x 1.75m)

Modern fitted bathroom with white three piece suite comprising of hand basin, low flush WC and shower tray with electric shower and glass screen. Centrally heated towel rail and double glazed window with privacy glass.

**Bathroom** 6' 0" x 4' 5" (1.83m x 1.35m)

With white three piece bathroom suite comprising of bath, hand basin and low flush WC.