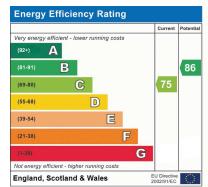

fitted bathroom with white three piece suite comprising of hand basin, low flush WC and shower tray with electric shower and glass screen. Centrally heated towel rail and double glazed window with privacy glass.

**Bedroom 2** 12' 1" x 8' 9" (3.68m x 2.67m)

Situated on the first floor is this double bedroom with centrally heated radiator and Velux style window.

**Bedroom 3** 12' 0" x 8' 9" (3.66m x 2.67m)

Situated on the first floor is this double bedroom with centrally heated radiator and Velux style window. Access to under eaves storage area

**Bathroom** 6' 0" x 4' 5" (1.83m x 1.35m)

With white three piece bathroom suite comprising of bath, hand basin and low flush WC.

## TUDOR | Sales & Lettings

**GROUND FLOOR** 1ST FLOOR





## Offers in excess of £280,000 Kingsway, Garforth





Address: Garforth, LS25