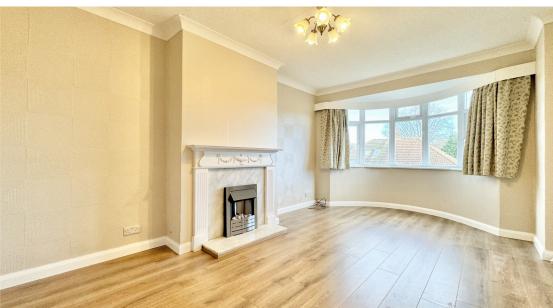

**Living Room** 18' 0" x 10' 9" (5.49m x 3.28m)

Generously proportioned living room with feature fireplace with mantlepiece surround. double glazed bay window and wooden flooring. Centrally heated radiator