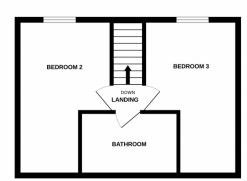

**Bedroom 2** 12' 1" x 8' 9" (3.68m x 2.67m)

Situated on the first floor is this double bedroom with centrally heated radiator and Velux style window.

**Bedroom 3** 12' 0" x 8' 9" (3.66m x 2.67m)

Situated on the first floor is this double bedroom with centrally heated radiator and Velux style window. Access to under eaves storage area

**Bathroom** 6' 0" x 4' 5" (1.83m x 1.35m)

With white three piece bathroom suite comprising of bath, hand basin and low flush WC.