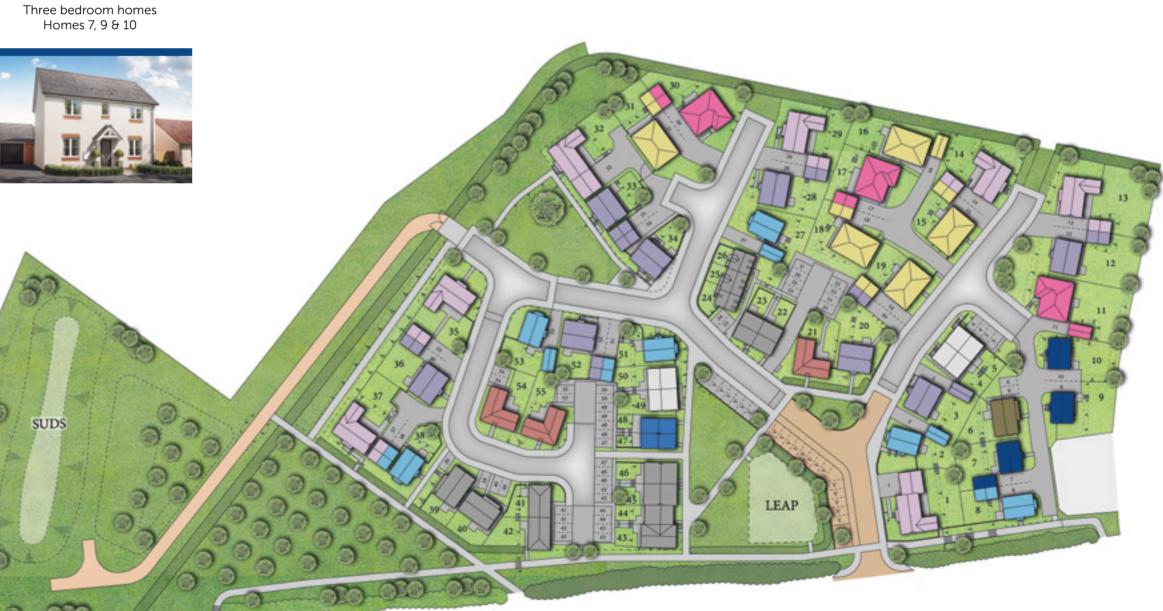

The Wilsham Two bedroom home Home 6

The Liscombe Three bedroom homes

Homes 15, 16, 18, 19 & 31

BCP Bin Collection Point LAP Local area of Play POS Public Open Space

SUDS Sustainable Drainage System

Shared

Rented

Every care has been taken to ensure the accuracy of these particulars, but the contents shall not form part of any contract and the vendors reserve the right to alter specification and/or delay without notice. The site plan is drawn to show the relative position of individual properties. NOT TO SCALE. This is a two dimensional drawing and will not show land contours and gradients, boundary treatments or local authority street lighting. Landscaping shown is for illustration purposes only and is subject to change. Footpaths subject to change. Purchasers are advised to check with our Sales Executives on the home of their choice. The site details and individual house types are subject to planning variation.

The Allerford Two bedroom home Homes 21, 54 & 55

The Holford Two bedroom homes Homes 47 & 48

The Luccombe

The Bramwell

Three bedroom homes

Homes 11, 17 & 30

The Winsford Four bedroom homes Homes 3, 12, 20, 28, 33, 34, 36 & 52

The Lynton Four bedroom homes Homes 1, 13, 14, 29, 32, 35 & 37