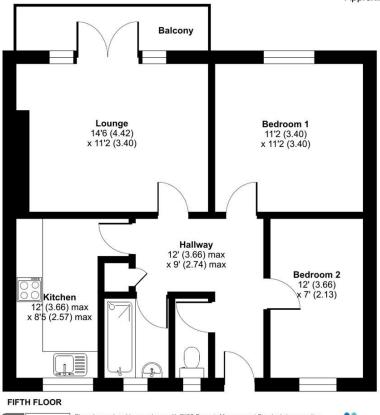

This well presented two bedroom apartment is situated on the 5th floor of this ex-local development located in the heart of Bow. Over 619 Sq. Ft of internal living space, this property offers a bright living space which leads to a private balcony, fitted kitchen, two spacious sized double bedrooms, a family bathroom and separate WC.

## Devas Street, London, E3

Approximate Area = 619 sq ft / 57.5 sq m For identification only - Not to scale

Floor plan produced in accordance with RICS Property Measurement Standards incorporating International Property Measurement Standards (IPMS2 Residential). © n/checom 2023. Produced for Movewise. REF: 952773