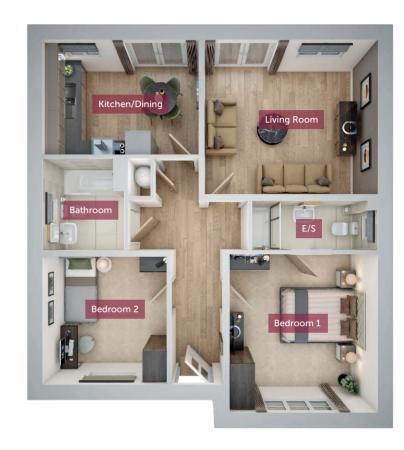

## Two bedroom home

Single storey living provides space and light to all rooms of The Daisy bungalow, with twin French doors at the rear of the property leading out to the rear enclosed garden from both the kitchen/dining area and independent living room. Two bathrooms provide the best of both worlds in this home, whilst the master bedroom en suite provides easy access to a shower cubicle, the family bathroom benefits from a bath creating the perfect place to relax and unwind. Both bedrooms are generously sized in The Daisy and sit at the front of the property. A single garage and dedicated parking complete this home.

| Living Room    | 4161mm x 3710mm | 13'6" x 12'2" |
|----------------|-----------------|---------------|
| Kitchen/Dining | 3754mm x 2753mm | 12'3" x 9'0"  |
| Bedroom 1      | 3812mm x 3565mm | 12′5″ x 11′7″ |
| En Suite       | 3027mm x 1200mm | 9'9" x 3'9"   |
| Bedroom 2      | 3071mm x 2984mm | 10'1" x 9'8"  |
| Bathroom       | 2223mm x 1968mm | 7′3″ x 6′5″   |