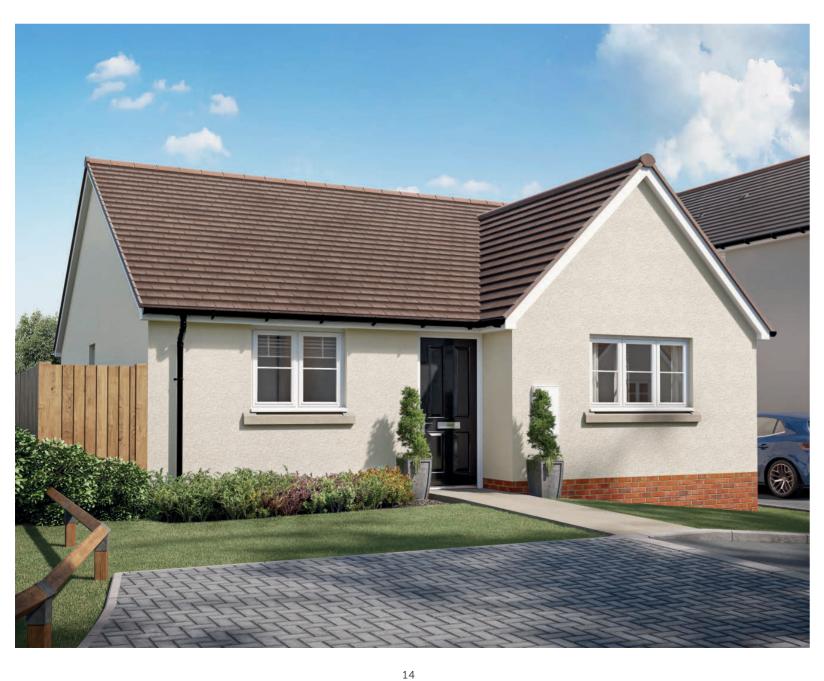

## Two bedroom home

Single storey living provides space and light to all rooms of The Daisy bungalow, with twin French doors at the rear of the property leading out to the rear enclosed garden from both the kitchen/dining area and independent living room. Two bathrooms provide the best of both worlds in this home, whilst the master bedroom en suite provides easy access to a shower cubicle, the family bathroom benefits from a bath creating the perfect place to relax and unwind. Both bedrooms are generously sized in The Daisy and sit at the front of the property. A single garage and dedicated parking complete this home.