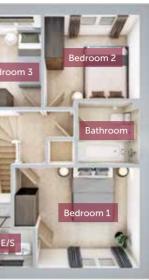

## GROUND FLOOR

Bedroom 1 3798mm x 3010mm 12'5" x 9'9" En suite 1969mm x 1613mm 6'5" x 5'3" Bedroom 2 2865mm x 2527mm 9′4″ x 8′3″ Bedroom 3 2777mm x 1852mm 9'1" x 6'1" Bathroom 1882mm x 1879mm 6'2" x 6'2"