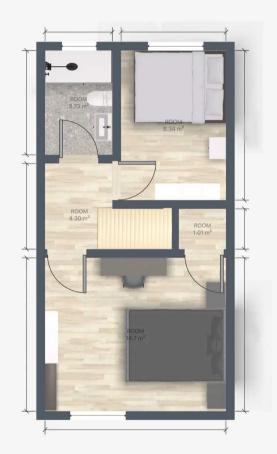

**Living room** 13' 5" x 11' 2" (4.10m x 3.40m)

**Kitchen** 13' 5" x 12' 2" (4.10m x 3.70m)

Utility room 6' 7" x 7' 7" (2.00m x 2.30m)

**Downstairs bathroom** 5' 3" x 6' 3" (1.60m x 1.90m)

**Landing** 6' 7" x 4' 3" (2.00m x 1.30m)

**Bedroom 1** 11' 2" x 13' 5" (3.40m x 4.10m)

**Bedroom 2** 11' 10" x 9' 2" (3.60m x 2.80m)

Bathroom 7' 10" x 5' 7" (2.40m x 1.70m)