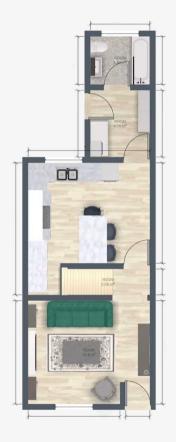

**Living room** 13' 5" x 11' 2" (4.10m x 3.40m)

**Kitchen** 13' 5" x 12' 2" (4.10m x 3.70m)

Utility room 6' 7" x 7' 7" (2.00m x 2.30m)

**Downstairs bathroom** 5' 3" x 6' 3" (1.60m x 1.90m)

**Landing** 6' 7" x 4' 3" (2.00m x 1.30m)

**Bedroom 1** 11' 2" x 13' 5" (3.40m x 4.10m)

**Bedroom 2** 11' 10" x 9' 2" (3.60m x 2.80m)

Bathroom 7' 10" x 5' 7" (2.40m x 1.70m)