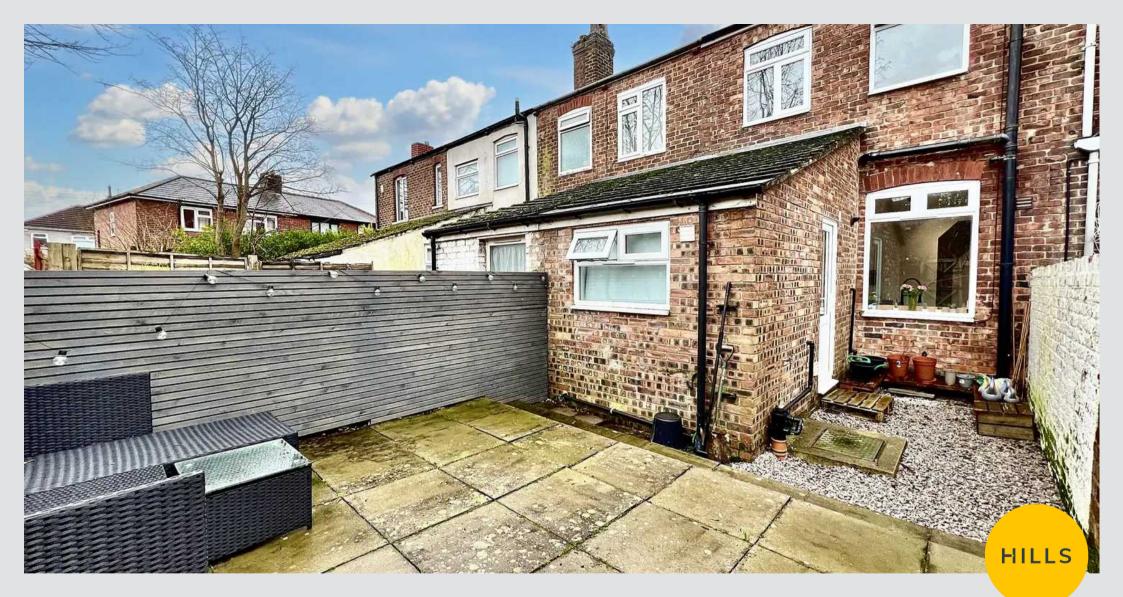

Tenure: Leasehold

- FULLY REFURBISHED PERIOD HOUSE
- BEAUTIFULLY PRESENTED THROUGHOUT
- 2 DOUBLE BEDROOMS
- NEW FITTED KITCHEN & BATHROOMS
- NEW ROOF
- CENTRAL SWINTON LOCATION
- WALKING DISTANCE TO LOCAL SHOPS, PARKS, TRAIN STATIONS, AND BUS ROUTES
- LOW MAINTENANCE YARDS TO THE FRONT & REAR