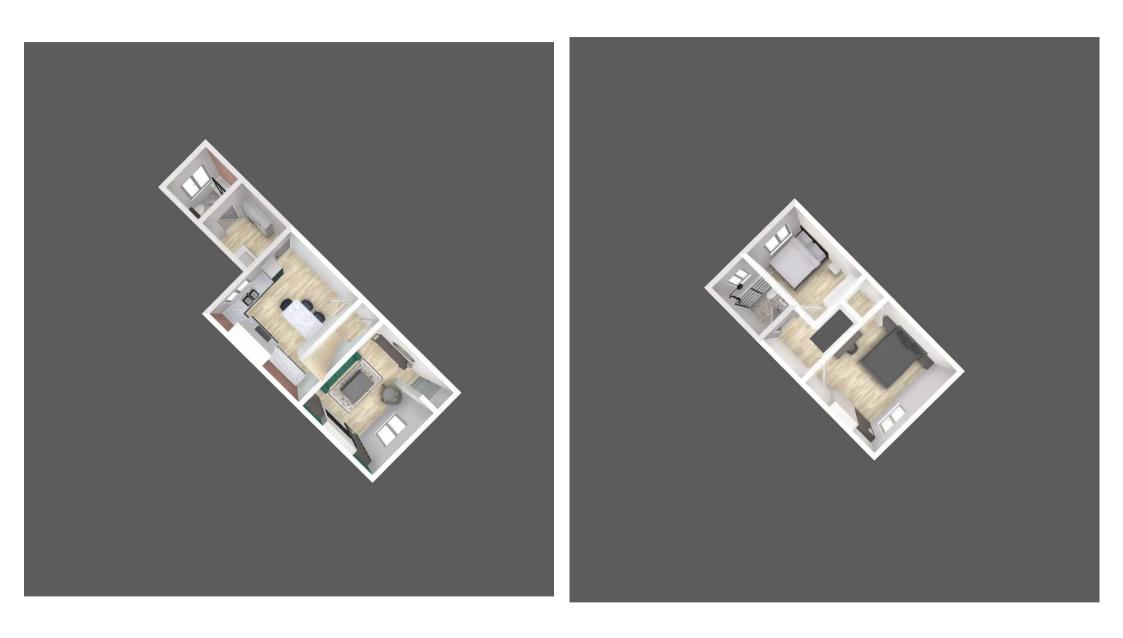

## 83 Townsend Road

Pendlebury, Manchester

A STUNNINGLY PRESENTED, FULLY REFURBISHED, TWO BEDROOM PERIOD TERRACED HOUSE. The house has been taken back to brick, rewired, replastered, fitted with a new heating system, new kitchen and bathrooms and a new roof! On the ground floor Council Tax band: A