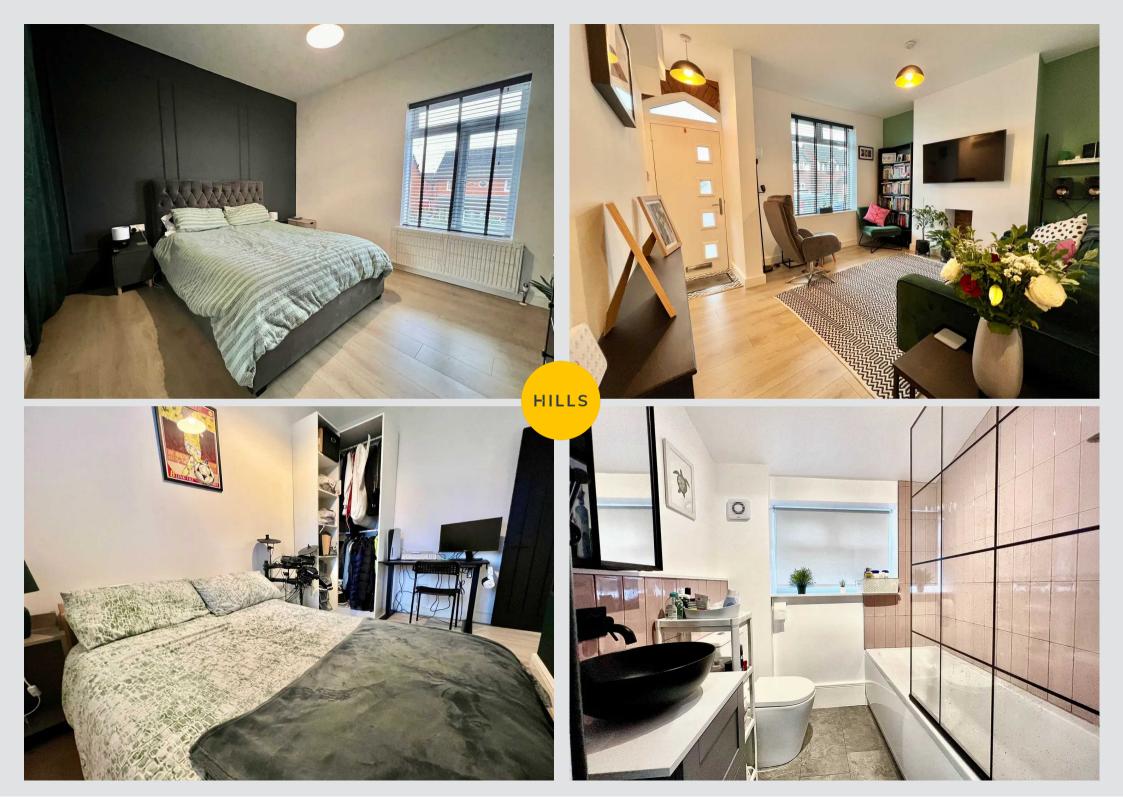

**Bedroom 1** 11' 2" x 13' 5" (3.40m x 4.10m)

**Bedroom 2** 11' 10" x 9' 2" (3.60m x 2.80m)

Bathroom 7' 10" x 5' 7" (2.40m x 1.70m)

**Living room** 13' 5" x 11' 2" (4.10m x 3.40m)

**Kitchen** 13' 5" x 12' 2" (4.10m x 3.70m)

Utility room 6' 7" x 7' 7" (2.00m x 2.30m)

**Downstairs bathroom** 5' 3" x 6' 3" (1.60m x 1.90m)

**Landing** 6' 7" x 4' 3" (2.00m x 1.30m)