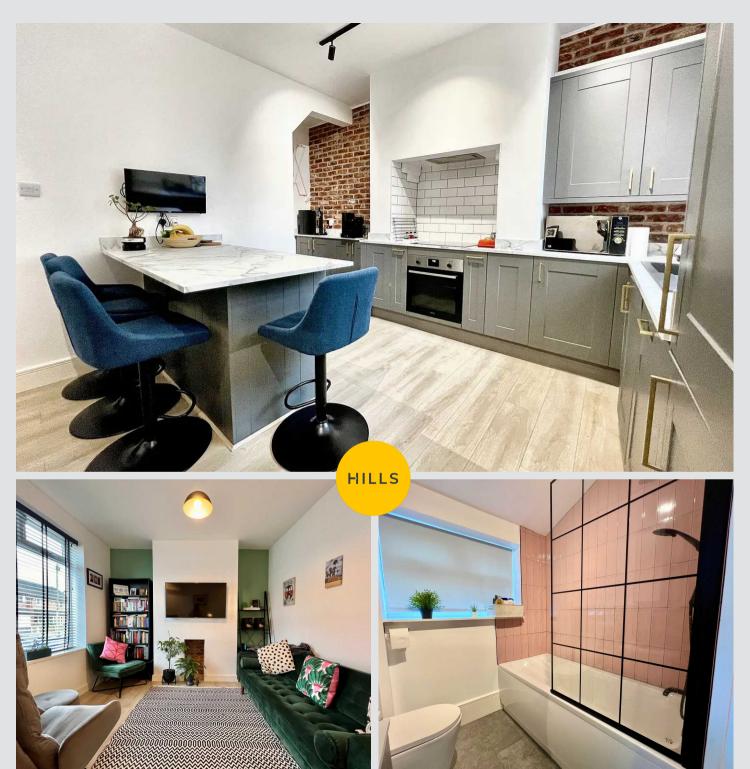

## 83 Townsend Road

Pendlebury, Manchester

A STUNNINGLY PRESENTED, FULLY REFURBISHED, TWO BEDROOM PERIOD TERRACED HOUSE. The house has been taken back to brick, rewired, replastered, fitted with a new heating system, new kitchen and bathrooms and a new roof! On the ground floor Council Tax band: A

Tenure: Leasehold

- FULLY REFURBISHED PERIOD HOUSE
- BEAUTIFULLY PRESENTED THROUGHOUT
- 2 DOUBLE BEDROOMS
- NEW FITTED KITCHEN & BATHROOMS
- NEW ROOF
- CENTRAL SWINTON LOCATION
- WALKING DISTANCE TO LOCAL SHOPS, PARKS, TRAIN STATIONS, AND BUS ROUTES
- LOW MAINTENANCE YARDS TO THE FRONT & REAR

**Living room** 13' 5" x 11' 2" (4.10m x 3.40m)

**Kitchen** 13' 5" x 12' 2" (4.10m x 3.70m)

Utility room 6' 7" x 7' 7" (2.00m x 2.30m)

**Downstairs bathroom** 5' 3" x 6' 3" (1.60m x 1.90m)

**Landing** 6' 7" x 4' 3" (2.00m x 1.30m)

**Bedroom 1** 11' 2" x 13' 5" (3.40m x 4.10m)

**Bedroom 2** 11' 10" x 9' 2" (3.60m x 2.80m)

Bathroom 7' 10" x 5' 7" (2.40m x 1.70m)