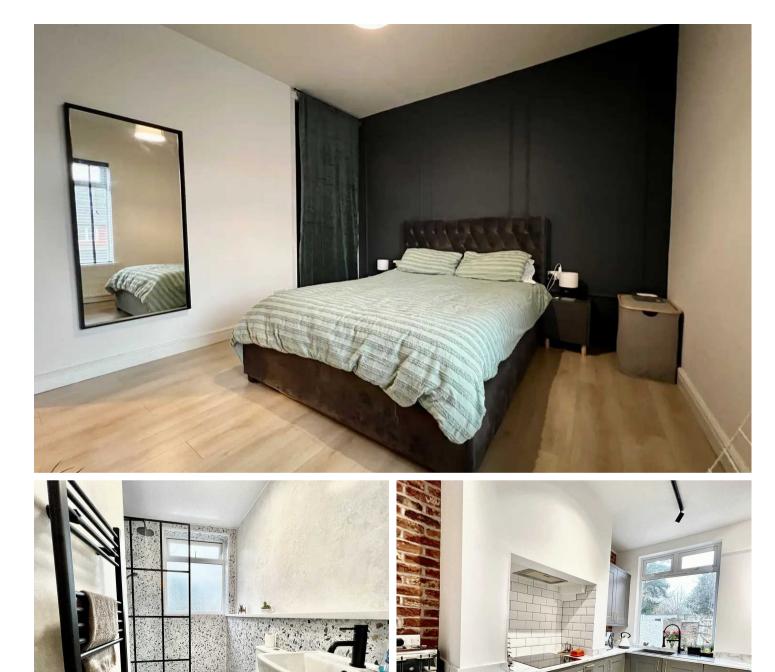

**Bedroom 1** 11' 2" x 13' 5" (3.40m x 4.10m)

**Bedroom 2** 11' 10" x 9' 2" (3.60m x 2.80m)

Bathroom 7' 10" x 5' 7" (2.40m x 1.70m)

**Living room** 13' 5" x 11' 2" (4.10m x 3.40m)

**Kitchen** 13' 5" x 12' 2" (4.10m x 3.70m)

Utility room 6' 7" x 7' 7" (2.00m x 2.30m)

**Downstairs bathroom** 5' 3" x 6' 3" (1.60m x 1.90m)

**Landing** 6' 7" x 4' 3" (2.00m x 1.30m)