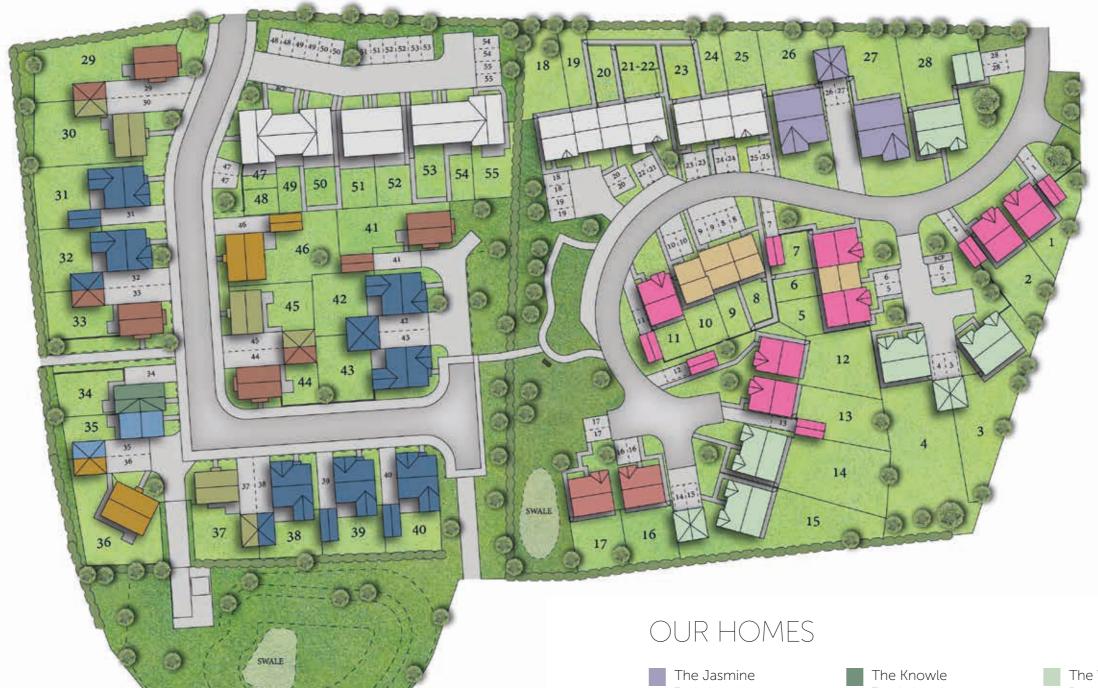

## SITE PLAN

Every care has been taken to ensure the accuracy of these particulars, but the contents shall not form part of any contract and the vendors reserve the right to alter specification and/or delay without notice. The site plan is drawn to show the relative position of individual properties. NOT TO SCALE. This is a two dimensional drawing and will not show land contours and gradients, boundary treatments or local authority street lighting. Landscaping shown is for illustration purposes only and is subject to change. Footpaths subject to change. Purchasers are advised to check with our Sales Executives on the home of their choice. The site details and individual house types are subject to planning variation.

- The Jasmine
  Two bedroom home
  Homes 26 & 27
- The Poppy
  Two bedroom home
  Homes 6, 8, 9 & 10
- The Orchid
  Three bedroom home
  Homes 1, 2, 5, 7, 11, 12 & 13
- The Brampton
  Three bedroom home
  Home 35

- The Knowle
  Three bedroom home
  Home 34
- The Luccombe Three bedroom home Homes 30, 37 & 45
- The Brendon
  Three bedroom home
  Homes 29, 33, 41 & 44
- The Iris
  Four bedroom home
  Homes 16 & 17

- The Wisteria Four bedroom home Homes 3, 4, 14, 15 & 28
- The Winsford Four bedroom home Homes 36 & 46
- The Exebridge
  Four bedroom home
  Homes 31, 32, 38, 39, 40, 42 & 43
- BCP Bin Collection Point