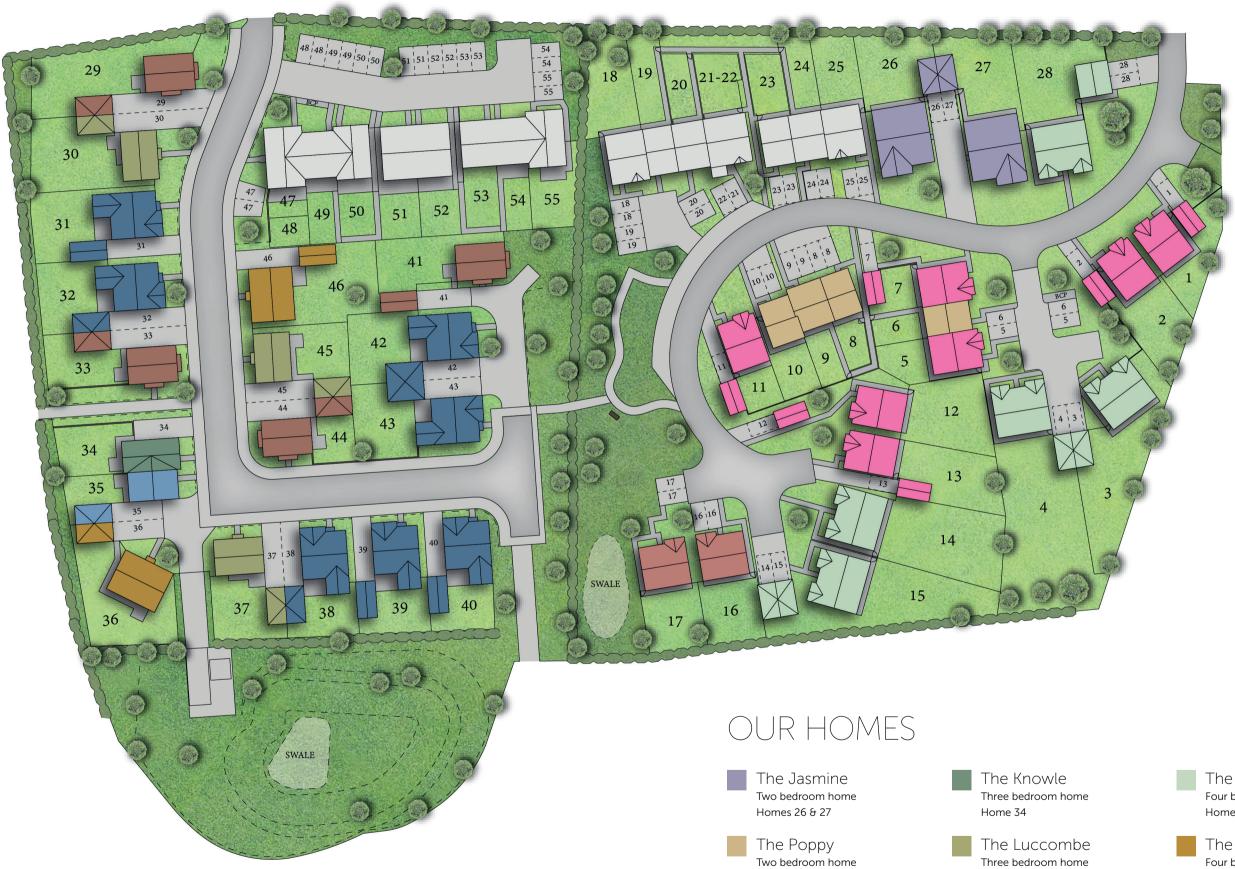

## SITE PLAN

Every care has been taken to ensure the accuracy of these particulars, but the contents shall not form part of any contract and the vendors reserve the right to alter specification and/or delay without notice. The site plan is drawn to show the relative position of individual properties. NOT TO SCALE. This is a two dimensional drawing and will not show land contours and gradients, boundary treatments or local authority street lighting. Landscaping shown is for illustration purposes only and is subject to change. Footpaths subject to change. Purchasers are advised to check with our Sales Executives on the home of their choice. The site details and individual house types are subject to planning variation.

- Two bedroom home Homes 6, 8, 9 & 10
- The Orchid Three bedroom home Homes 1, 2, 5, 7, 11, 12 & 13
- The Brampton Three bedroom home Home 35
- Three bedroom home Homes 30, 37 & 45
- The Brendon Three bedroom home Homes 29, 33, 41 & 44
- The Iris Four bedroom home Homes 16 & 17

- The Wisteria Four bedroom home Homes 3, 4, 14, 15 & 28
- The Winsford Four bedroom home Homes 36 & 46
- The Exebridge Four bedroom home Homes 31, 32, 38, 39, 40, 42 & 43
- BCP Bin Collection Point
- Affordable Housing