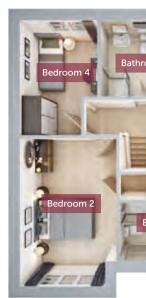

FOXGLOVE VIEW

FIRST FLOOR

Bedroom 1 En suite Bedroom 2 Bedroom 3 Bedroom 4 Bathroom

4662mm x 4645mm 15'3" x 15'2" 1828mm x 1251mm 6'0" x 4'1" 4662mm x 3118mm 15'3" x 10'2" 3603mm x 3442mm 11'8" x 11'3" 3603mm x 2460mm 11'8" x 8'1" 2732mm x 1700mm 9'0" x 5'6"