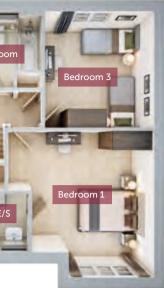

FOXGLOVE VIEW

FIRST FLOOR

Bedroom 1 En suite Bedroom 2 Bedroom 3 Bedroom 4 Bathroom

4662mm x 4645mm 15'3" x 15'2" 1828mm x 1251mm 6'0" x 4'1" 4662mm x 3118mm 15'3" x 10'2" 3603mm x 3442mm 11'8" x 11'3" 3603mm x 2460mm 11'8" x 8'1" 2732mm x 1700mm 9'0" x 5'6"