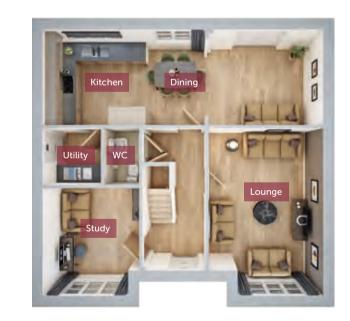

GROUND FLOOR

| Lounge  | 5273mm x 3497mm | 17′3″ x 11′5″ |
|---------|-----------------|---------------|
| Dining  | 3602mm x 2917mm | 11′8″ x 9′6″  |
| Kitchen | 5125mm x 2917mm | 16′8″ x 9′6″  |
| Utility | 1820mm x 1818mm | 6′0″ x 6′0″   |
| Study   | 3392mm x 3007mm | 11′1″ x 9′9″  |
|         |                 |               |