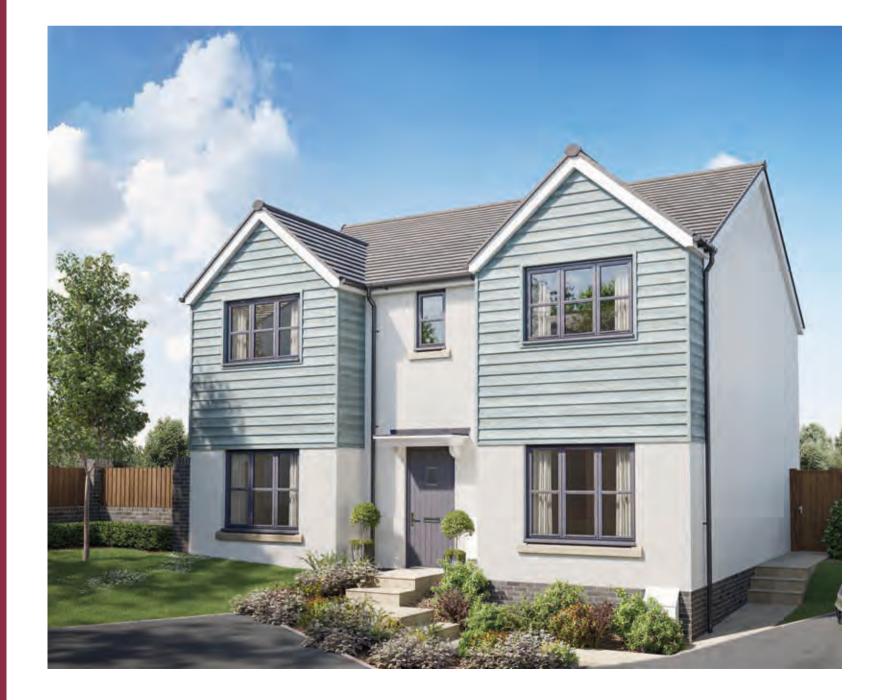

FOXGLOVE VIEW

The generous Wisteria offers space a plenty, including a separate lounge plus an extended kitchen/dining/family space running across the width of the house. There is also a utility room, cloakroom and generous office space to the ground floor. Upstairs are four bedrooms, three of which are doubles, with en suite to bedroom 1, together with a family bathroom. The home has a detached single garage\*.