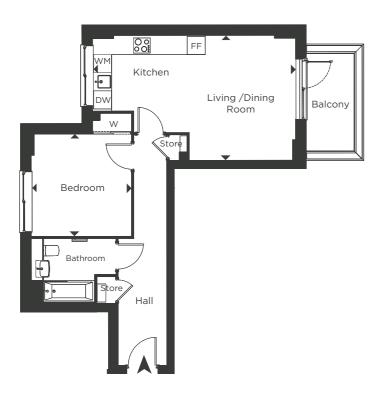

## Plot No's. G07, G12, G17 & G22

Balcony 2 - Variant Balcony on upper floors

| Living/Dining/<br>Kitchen | 8.14m x 3.40m     | 26' 7" x 11' 2"     |
|---------------------------|-------------------|---------------------|
| Bedroom                   | 4.00m x 3.05m     | 13' 0" x 10' 0"     |
| Total Area                | 53 m <sup>2</sup> | 570 ft <sup>2</sup> |
| Balcony 1                 | 4.01m x 1.93m     | 13' 1" x 6' 4"      |
| Balcony 2                 | 3.70m x 1.70m     | 12' 2" x 5' 7"      |

| FLOOR | PLOT |
|-------|------|
| 4th   | G22  |
| 3rd   | G17  |
| 2nd   | G12  |
| 1st   | G07  |

| WM | Washing Machine |  |
|----|-----------------|--|
| FF | Fridge/Freezer  |  |
| DW | Dishwasher      |  |
| W  | Wardrobe        |  |