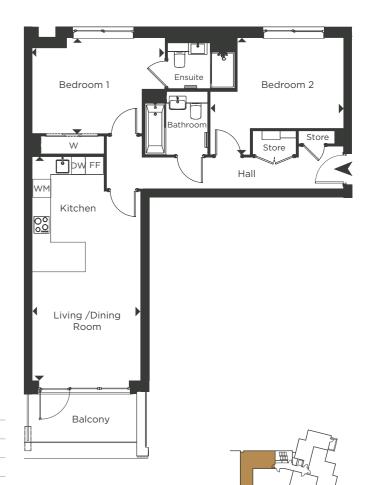

## **DIMENSIONS**

| Living/Dining/<br>Kitchen | 7.50m x 3.70m | 24' 6" x 12' 0" |
|---------------------------|---------------|-----------------|
| Bedroom 1                 | 4.13m x 4.00m | 13' 6" x 13' 0" |
| Bedroom 2                 | 3.83m x 3.52m | 12' 6" x 11' 6" |
| Total Area                | 76 m²         | 818 ft²         |
| Balcony                   | 3.51m x 1.54m | 11' 6" x 5' 0"  |
|                           |               |                 |

WM Washing Machine

FF Fridge/Freezer

DW Dishwasher

W Wardrobe

Plot No. G25