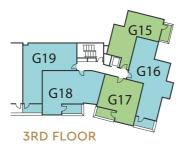

| FLOOR | PLOT |
|-------|------|
| 4th   | G22  |
| 3rd   | G17  |
| 2nd   | G12  |
| 1st   | G07  |

| WM | Washing Machine |  |
|----|-----------------|--|
| FF | Fridge/Freezer  |  |
| DW | Dishwasher      |  |
| W  | Wardrobe        |  |

## Plot No's. G09, G14, G19, G24 & G27

| Living/Dining/<br>Kitchen | 7.40m x 3.60m       | 24' 1" x 11' 9"     |
|---------------------------|---------------------|---------------------|
| Bedroom 1                 | 4.40m x 3.20m       | 14' 4" x 10' 4"     |
| Bedroom 2                 | 4.40m x 3.90m       | 14' 4" x 12' 8"     |
| <b>Total Area</b>         | 74.2 m <sup>2</sup> | 798 ft <sup>2</sup> |
| Balcony                   | 3.60m x 1.70m       | 11' 8" x 5' 6"      |
|                           |                     |                     |