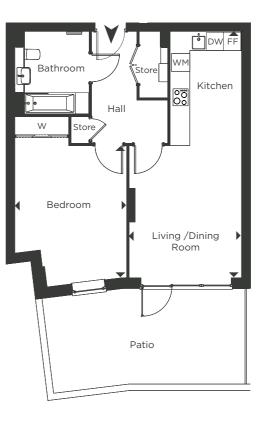

## Plot No. G02

## **DIMENSIONS**

| Living/Dining/<br>Kitchen | 8.14m x 3.71m     | 26' 7" x 12' 1" |
|---------------------------|-------------------|-----------------|
| Bedroom                   | 4.40m x 3.70m     | 14' 3" x 12' 1" |
| Total Area                | 61 m <sup>2</sup> | 656 ft²         |
| Patio                     | 6.54m x 3.15m     | 21' 5" x 10' 3" |
|                           |                   |                 |

FLOOR PLOT Ground G02

WM Washing Machine
FF Fridge/Freezer
DW Dishwasher
W Wardrobe