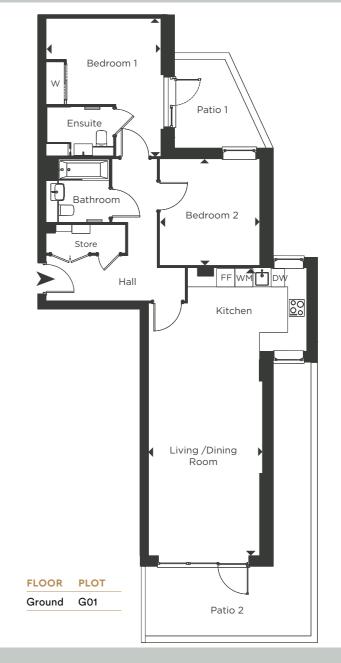

## Plot No. G01

WM Washing Machine FF Fridge/Freezer DW Dishwasher

W Wardrobe

2 BED

| Living/Dining/<br>Kitchen | 9.51m x 3.80m       | 31' 1" x 12' 4"  |
|---------------------------|---------------------|------------------|
| Bedroom 1                 | 4.60m x 3.80m       | 14' 11" x 12' 5" |
| Bedroom 2                 | 3.52m x 3.30m       | 11' 6" x 10' 9"  |
| Total Area                | 86.7 m <sup>2</sup> | 933 ft²          |
| Patio 1                   | 2.93m x 2.80m       | 9' 7" x 9' 2"    |
| Patio 2                   | 8.90m x 5.50m       | 29' 1" x 17' 11" |