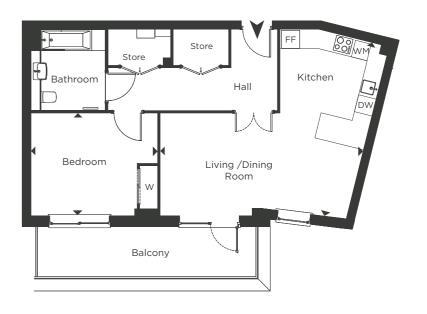

## Plot No's. G09, G14, G19, G24 & G27

| Living/Dining/<br>Kitchen | 7.40m x 3.60m       | 24' 1" x 11' 9"     |
|---------------------------|---------------------|---------------------|
| Bedroom 1                 | 4.40m x 3.20m       | 14' 4" x 10' 4"     |
| Bedroom 2                 | 4.40m x 3.90m       | 14' 4" x 12' 8"     |
| <b>Total Area</b>         | 74.2 m <sup>2</sup> | 798 ft <sup>2</sup> |
| Balcony                   | 3.60m x 1.70m       | 11' 8" x 5' 6"      |
|                           |                     |                     |

| FLOOR | PLOT                     |
|-------|--------------------------|
| 5th   | G27                      |
| 4th   | G24                      |
| 3rd   | G19                      |
| 2nd   | G14                      |
| 1st   | G09                      |
|       | 5th<br>4th<br>3rd<br>2nd |