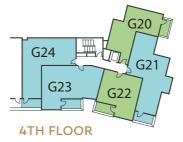

| FLOOR | PLOT |
|-------|------|
| 4th   | G22  |
| 3rd   | G17  |
| 2nd   | G12  |
| 1st   | G07  |

| WM | Washing Machine |  |
|----|-----------------|--|
| FF | Fridge/Freezer  |  |
| DW | Dishwasher      |  |
| W  | Wardrobe        |  |

## Plot No's. G09, G14, G19, G24 & G27

| Living/Dining/<br>Kitchen | 7.40m x 3.60m       | 24' 1" x 11' 9"     |
|---------------------------|---------------------|---------------------|
| Bedroom 1                 | 4.40m x 3.20m       | 14' 4" x 10' 4"     |
| Bedroom 2                 | 4.40m x 3.90m       | 14' 4" x 12' 8"     |
| <b>Total Area</b>         | 74.2 m <sup>2</sup> | 798 ft <sup>2</sup> |
| Balcony                   | 3.60m x 1.70m       | 11' 8" x 5' 6"      |
|                           |                     |                     |

| FLOOR | PLOT                     |
|-------|--------------------------|
| 5th   | G27                      |
| 4th   | G24                      |
| 3rd   | G19                      |
| 2nd   | G14                      |
| 1st   | G09                      |
|       | 5th<br>4th<br>3rd<br>2nd |

## Plot No's. G08, G13, G18 & G23

Balcony 2 - Variant Balcony above 1st floor

| FLOOR | PLOT |
|-------|------|
| 4th   | G23  |
| 3rd   | G18  |
| 2nd   | G13  |
|       | 000  |

| WM | Washing Machine |
|----|-----------------|
| FF | Fridge/Freezer  |
| DW | Dishwasher      |
| W  | Wardrobe        |

## Plot No's. G06, G11, G16 & G21