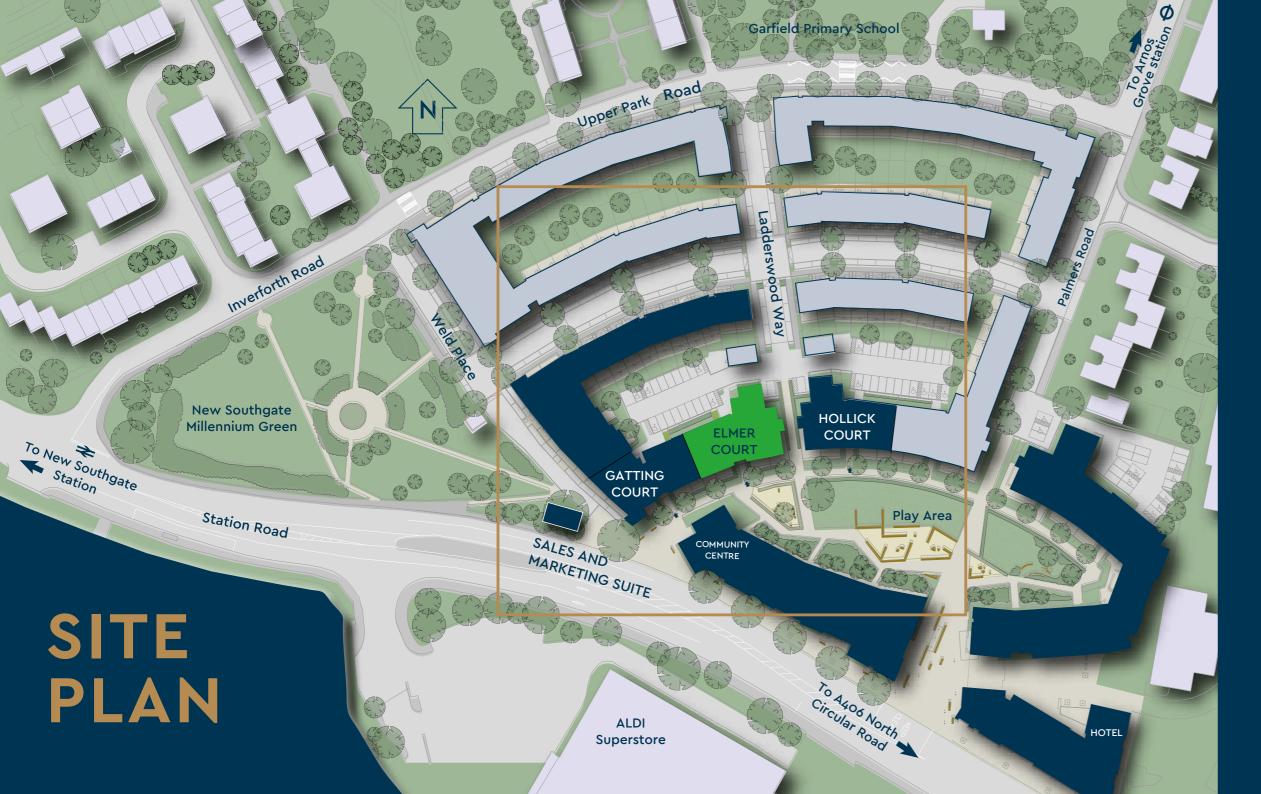

0344 800 3965 montmorencypark.co.uk

BROUGHT TO YOU BY









**ELMER COURT** 







# PLOT LOCATOR

**ELMER COURT** 















2 bedroom apartments

1 BED ELMER COURT

## Plot No's. G07, G12, G17 & G22



Balcony 2 - Variant Balcony on upper floors

| Living/Dining/<br>Kitchen | 8.14m x 3.40m     | 26' 7" x 11' 2"     |
|---------------------------|-------------------|---------------------|
| Bedroom                   | 4.00m x 3.05m     | 13' 0" x 10' 0"     |
| Total Area                | 53 m <sup>2</sup> | 570 ft <sup>2</sup> |
| Balcony 1                 | 4.01m x 1.93m     | 13' 1" x 6' 4"      |
| Balcony 2                 | 3.70m x 1.70m     | 12' 2" x 5' 7"      |

| FLOOR | PLOT |
|-------|------|
| 4th   | G22  |
| 3rd   | G17  |
| 2nd   | G12  |
| 1st   | G07  |



| WM | Washing Machine |  |
|----|-----------------|--|
| FF | Fridge/Freezer  |  |
| DW