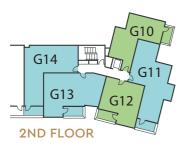

| FLOOR | PLOT |
|-------|------|
| 4th   | G22  |
| 3rd   | G17  |
| 2nd   | G12  |
| 1st   | G07  |

| WM | Washing Machine |  |
|----|-----------------|--|
| FF | Fridge/Freezer  |  |
| DW | Dishwasher      |  |
| W  | Wardrobe        |  |

| FLOOR | PLOT |  |
|-------|------|--|
| 4th   | G20  |  |
| 3rd   | G15  |  |
| 2nd   | G10  |  |
| 1st   | G05  |  |

| WM | Washing Machine |  |
|----|-----------------|--|
| FF | Fridge/Freezer  |  |
| DW | Dishwasher      |  |
| W  | Wardrobe        |  |