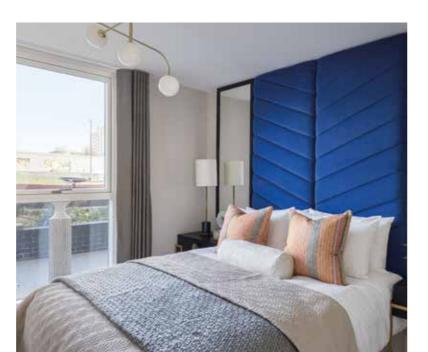

#### **GENERAL**

- Recessed LED down lights to reception, kitchen, Stainless steel door handles and fittings to internal doors
- Feature high square edged skirting
- Feature square edged architrave
- Fitted slide and store wardrobes with fitted shelving and lighting to master bedroom
- Resident lift to all floors
- Feature internal doors to apartments
- Wireless door bell
- Sprinkler system to individual apartments
- Balconies or terraces to all apartments (external finish varies across development)
- Communal entrance areas include feature tiled walls and feature floor up lighting

## ELECTRICAL / LIGHTING

- Recessed LED down lights to reception, kitchen, hallway and bathrooms
- Pendant lighting to bedrooms
- External lighting to terraces and balconies
- Wiring for Sky/Sky+ to living room and master bedroom (subject to individual purchaser subscription)
- High level wall mounted TV positions to most master bedrooms