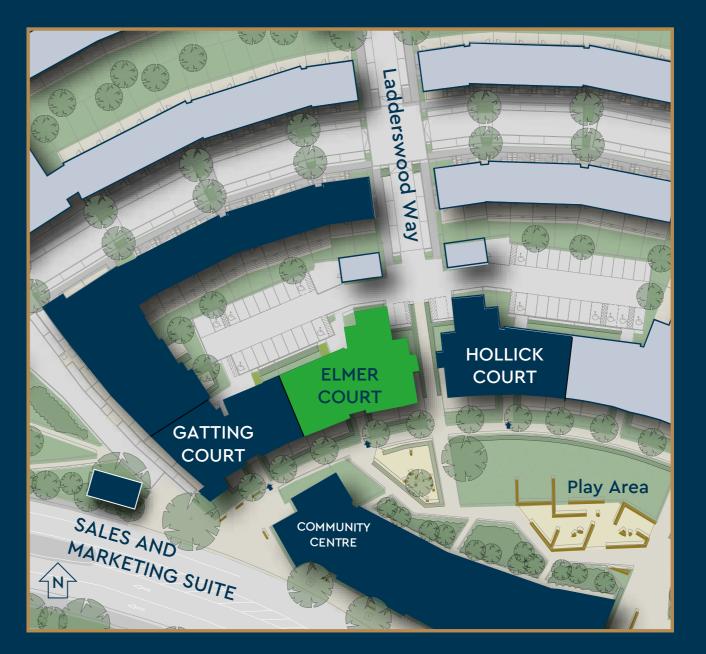

0344 800 3965 montmorencypark.co.uk

BROUGHT TO YOU BY









**ELMER COURT** 







# PLOT LOCATOR

**ELMER COURT** 















2 bedroom apartments

1 BED ELMER COURT

## Plot No's. G07, G12, G17 & G22



Balcony 2 - Variant Balcony on upper floors

| Living/Dining/<br>Kitchen | 8.14m x 3.40m     | 26' 7" x 11' 2"     |
|---------------------------|-------------------|---------------------|
| Bedroom                   | 4.00m x 3.05m     | 13' 0" x 10' 0"     |
| Total Area                | 53 m <sup>2</sup> | 570 ft <sup>2</sup> |
| Balcony 1                 | 4.01m x 1.93m     | 13' 1" x 6' 4"      |
| Balcony 2                 | 3.70m x 1.70m     | 12' 2" x 5' 7"      |

| FLOOR | PLOT |
|-------|------|
| 4th   | G22  |
| 3rd   | G17  |
| 2nd   | G12  |
| 1st   | G07  |



| WM | Washing Machine |  |
|----|-----------------|--|
| FF | Fridge/Freezer  |  |
| D