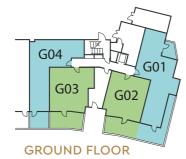

## Plot No. G02

FLOOR PLOT Ground G02

WM Washing Machine
FF Fridge/Freezer
DW Dishwasher
W Wardrobe

## Plot No. G03

FLOOR PLOT

Ground G03

## Plot No. G04

FLOOR PLOT
Ground G04

WM Washing Machine
FF Fridge/Freezer

DW Dishwasher

W Wardrobe

## Plot No. G01

WM Washing Machine FF Fridge/Freezer DW Dishwasher

W Wardrobe

2 BED

| Living/Dining/<br>Kitchen | 9.51m x 3.80m       | 31' 1" x 12' 4"  |
|---------------------------|---------------------|------------------|
| Bedroom 1                 | 4.60m x 3.80m       | 14' 11" x 12' 5" |
| Bedroom 2                 | 3.52m x 3.30m       | 11' 6" x 10' 9"  |
| Total Area                | 86.7 m <sup>2</sup> | 933 ft²          |
| Patio 1                   | 2.93m x 2.80m       | 9' 7" x 9' 2"    |
| Patio 2                   | 8.90m x 5.50m       | 29' 1" x 17' 11" |