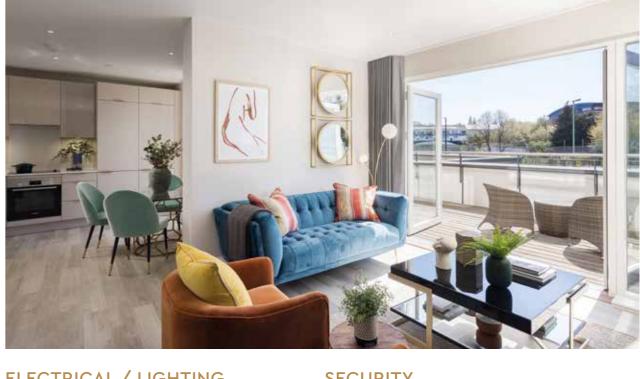

#### KITCHEN

- Fully fitted satin finish kitchens with handleless wall units and soft close drawers
- Composite stone to work surfaces
- Composite stone to hob area
- Under mounted stainless steel sink with mixer tap
- Integrated brushed steel fan assisted electric oven with frameless ceramic hob and telescopic cooker hood
- Integrated dishwasher
- Integrated full height fridge freezer
- Integrated washer dryer
- Task lighting under wall units
- Built in recycle waste bin to cupboard

#### **GENERAL**

- Recessed LED down lights to reception, kitchen, Stainless steel door handles and fittings to internal doors
- Feature high square edged skirting
- Feature square edged architrave
- Fitted slide and store wardrobes with fitted shelving and lighting to master bedroom
- Resident lift to all floors
- Feature internal doors to apartments
- Wireless door bell
- Sprinkler system to individual apartments
- Balconies or terraces to all apartments (external finish varies across development)
- Communal entrance areas include feature tiled walls and feature floor up lighting

## FLOORING

- Wood effect flooring to kitchen, living, dining area and hallway
- Carpets to bedrooms

## ELECTRICAL / LIGHTING

- Recessed LED down lights to reception, kitchen, hallway and bathrooms
- Pendant lighting to bedrooms
- External lighting to terraces and balconies
- Wiring for Sky/Sky+ to living room and master bedroom (subject to individual purchaser subscription)
- High level wall mounted TV positions to most master bedrooms

## **SECURITY**

- Video / audio security door entrance
- Apartment entry doors with multi point
- Communal doors fully automated via key fob to include bike and bin stores