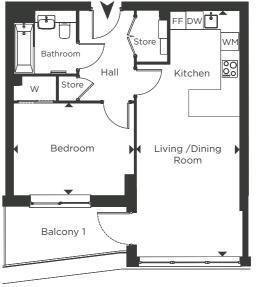

## Plot No's. G07, G12, G17 & G22

Balcony 2 - Variant Balcony on upper floors

| Living/Dining/<br>Kitchen | 8.14m x 3.40m     | 26' 7" x 11' 2"     |
|---------------------------|-------------------|---------------------|
| Bedroom                   | 4.00m x 3.05m     | 13' 0" x 10' 0"     |
| Total Area                | 53 m <sup>2</sup> | 570 ft <sup>2</sup> |
| Balcony 1                 | 4.01m x 1.93m     | 13' 1" x 6' 4"      |
| Balcony 2                 | 3.70m x 1.70m     | 12' 2" x 5' 7"      |

| FLOOR | PLOT |
|-------|------|
| 4th   | G22  |
| 3rd   | G17  |
| 2nd   | G12  |
| 1st   | G07  |

| WM | Washing Machine |  |
|----|-----------------|--|
| FF | Fridge/Freezer  |  |
| DW | Dishwasher      |  |
| W  | Wardrobe        |  |