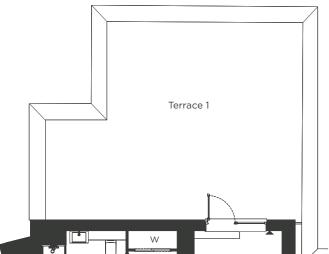

## **DIMENSIONS**

| Living/Dining/<br>Kitchen | 7.60m x 4.43m  | 24' 10" x 14' 6"    |
|---------------------------|----------------|---------------------|
| Bedroom 1                 | 5.20m x 3.40m  | 16' 11" x 11' 1"    |
| Bedroom 2                 | 4.12m x 3.90m  | 13' 5" x 12' 9"     |
| Total Area                | 82.3m²         | 886 ft <sup>2</sup> |
| Terrace 1                 | 8.60m x 6.55m  | 28' 0" x 21' 5"     |
| Terrace 2                 | 10.93m x 4.93m | 35' 9" x 16' 1"     |
| Terrace 3                 | 9.50m x 1.74m  | 30' 11" x 5' 8"     |

| LOOR | PLOT |
|------|------|
| th   | G25  |