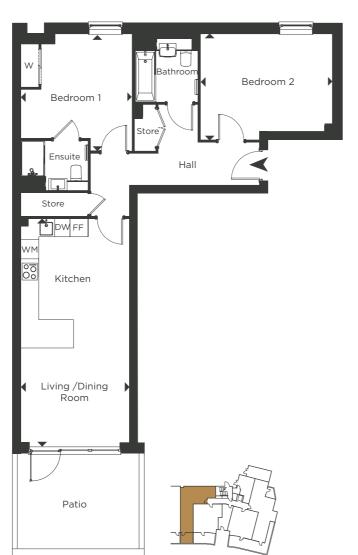

## **DIMENSIONS**

| Living/Dining\<br>Kitchen | 8.20m x 3.40m       | 26' 11" x 11' 2"    |
|---------------------------|---------------------|---------------------|
| Bedroom 1                 | 4.14m x 4.00m       | 13' 6" x 13' 0"     |
| Bedroom 2                 | 3.90m x 3.20m       | 12' 11" x 10' 5"    |
| Total Area                | 75.5 m <sup>2</sup> | 812 ft <sup>2</sup> |
| Balcony 1                 | 6.30m x 2.10m       | 20' 6" x 6' 9"      |
| Balcony 2                 | 3.80m x 1.70m       | 12' 4" x 5' 8"      |

| FLOOR | PLOT |
|-------|------|
| 4th   | G23  |
| 3rd   | G18  |
| 2nd   | G13  |
|       | 000  |

| WM | Washing Machine |
|----|-----------------|
| FF | Fridge/Freezer  |
| DW | Dishwasher      |
| W  | Wardrobe        |