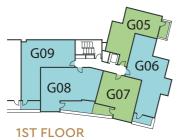

| FLOOR | PLOT |  |
|-------|------|--|
| 4th   | G20  |  |
| 3rd   | G15  |  |
| 2nd   | G10  |  |
| 1st   | G05  |  |

| WM | Washing Machine |  |
|----|-----------------|--|
| FF | Fridge/Freezer  |  |
| DW | Dishwasher      |  |
| W  | Wardrobe        |  |

## Plot No's. G09, G14, G19, G24 & G27

| Living/Dining/<br>Kitchen | 7.40m x 3.60m       | 24' 1" x 11' 9"     |
|---------------------------|---------------------|---------------------|
| Bedroom 1                 | 4.40m x 3.20m       | 14' 4" x 10' 4"     |
| Bedroom 2                 | 4.40m x 3.90m       | 14' 4" x 12' 8"     |
| <b>Total Area</b>         | 74.2 m <sup>2</sup> | 798 ft <sup>2</sup> |
| Balcony                   | 3.60m x 1.70m       | 11' 8" x 5' 6"      |
|                           |                     |                     |

| FLOOR | PLOT                     |
|-------|--------------------------|
| 5th   | G27                      |
| 4th   | G24                      |
| 3rd   | G19                      |
| 2nd   | G14                      |
| 1st   | G09                      |
|       | 5th<br>4th<br>3rd<br>2nd |

## Plot No's. G08, G13, G18 & G23

Balcony 2 - Variant Balcony above 1st floor

## Plot No's. G06, G11, G16 & G21