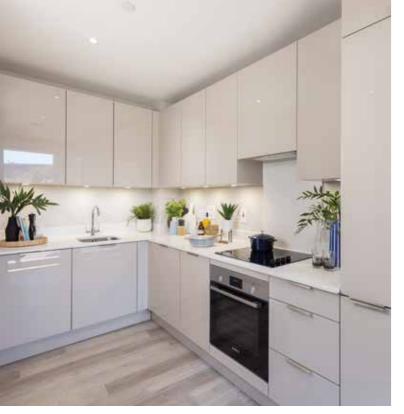

#### KITCHEN

- Fully fitted satin finish kitchens with handleless wall units and soft close drawers
- Composite stone to work surfaces
- Composite stone to hob area
- Under mounted stainless steel sink with mixer tap
- Integrated brushed steel fan assisted electric oven with frameless ceramic hob and telescopic cooker hood
- Integrated dishwasher
- Integrated full height fridge freezer
- Integrated washer dryer
- Task lighting under wall units
- Built in recycle waste bin to cupboard