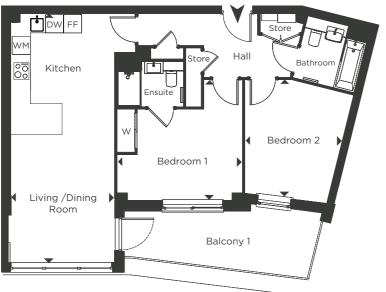

## Plot No's. G06, G11, G16 & G21

## **DIMENSIONS**

| Living/Dining/<br>Kitchen | 7.50m x 3.70m | 24' 6" x 12' 0" |
|---------------------------|---------------|-----------------|
| Bedroom 1                 | 4.13m x 4.00m | 13' 6" x 13' 0" |
| Bedroom 2                 | 3.83m x 3.52m | 12' 6" x 11' 6" |
| Total Area                | 76 m²         | 818 ft²         |
| Balcony                   | 3.51m x 1.54m | 11' 6" x 5' 0"  |
|                           |               |                 |

WM Washing Machine

FF Fridge/Freezer

DW Dishwasher

W Wardrobe

Plot No. G25