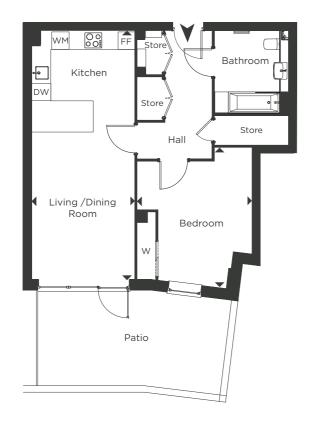

## Plot No. G03

FLOOR PLOT

Ground G03

## **DIMENSIONS**

| Living/Dining/<br>Kitchen | 8.22m x 3.41m       | 26' 11" x 11' 2"    |
|---------------------------|---------------------|---------------------|
| Bedroom                   | 4.70m x 3.80m       | 15' 3" x 12' 5"     |
| Total Area                | 64.7 m <sup>2</sup> | 696 ft <sup>2</sup> |
| Patio                     | 6.10m x 3.20m       | 19' 11" x 10' 4"    |

WM Washing Machine
FF Fridge/Freezer
DW Dishwasher
W Wardrobe

1 BED ELMER COURT