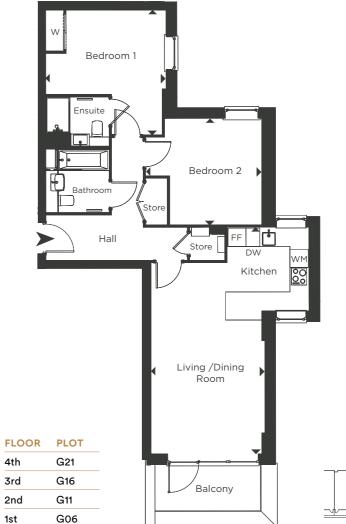

## Plot No's. G06, G11, G16 & G21

## **DIMENSIONS**

| Living/Dining/<br>Kitchen | 7.50m x 3.70m | 24' 6" x 12' 0" |
|---------------------------|---------------|-----------------|
| Bedroom 1                 | 4.13m x 4.00m | 13' 6" x 13' 0" |
| Bedroom 2                 | 3.83m x 3.52m | 12' 6" x 11' 6" |
| Total Area                | 76 m²         | 818 ft²         |
| Balcony                   | 3.51m x 1.54m | 11' 6" x 5' 0"  |
|                           |               |                 |

WM Washing Machine

FF Fridge/Freezer

DW Dishwasher

W Wardrobe

Plot No. G25