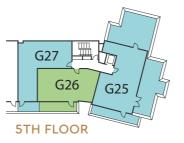

## Plot No. G26

| Living/Dining/<br>Kitchen | 6.80m x 6.00m | 22' 2" x 19' 7" |
|---------------------------|---------------|-----------------|
| Bedroom                   | 4.20m x 3.40m | 13' 8" x 11' 1" |
| <b>Total Area</b>         | 68.4 m²       | 736 ft²         |
| Balcony                   | 7.30m x 1.73m | 23' 10" x 5' 8" |
|                           |               |                 |

| FLOOR | PLOT |
|-------|------|
| 5th   | G26  |

| WM | Washing Machine |
|----|-----------------|
| FF | Fridge/Freezer  |
| DW | Dishwasher      |
| W  | Wardrobe        |

## Plot No's. G09, G14, G19, G24 & G27

| Living/Dining/<br>Kitchen | 7.40m x 3.60m       | 24' 1" x 11' 9"     |
|---------------------------|---------------------|---------------------|
| Bedroom 1                 | 4.40m x 3.20m       | 14' 4" x 10' 4"     |
| Bedroom 2                 | 4.40m x 3.90m       | 14' 4" x 12' 8"     |
| <b>Total Area</b>         | 74.2 m <sup>2</sup> | 798 ft <sup>2</sup> |
| Balcony                   | 3.60m x 1.70m       | 11' 8" x 5' 6"      |
|                           |                     |                     |

| FLOOR | PLOT                     |
|-------|--------------------------|
| 5th   | G27                      |
| 4th   | G24                      |
| 3rd   | G19                      |
| 2nd   | G14                      |
| 1st   | G09                      |
|       | 5th<br>4th<br>3rd<br>2nd |