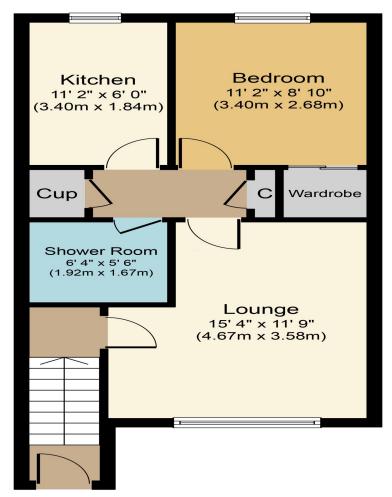

- Entrance stair
- Spacious lounge
- Kitchen
- Double bedroom
- Shower room
- GCH & DG
- Parking space
- Council Tax Band B
- Allocated parking space

Viewings: Strictly by appointment through Caesar & Howie on 01506 435306 or email kma@caesar-howie.co.uk

**35 Young Crescent** 

**35 Young Crescent** 

Whilst every attempt has been made to ensure the accuracy of the floor plan contained here, measurements of doors, windows, rooms and any other items are approximate and no responsibility is taken for any error, omission, or mis-statement. The measurements should not be relied upon for valuation, transaction and/or funding purposes This plan is for illustrative purposes only and should be used as such by any prospective purchaser or tenant. The services, systems and appliances shown have not been tested and no guarantee as to their operability or efficiency can be given.